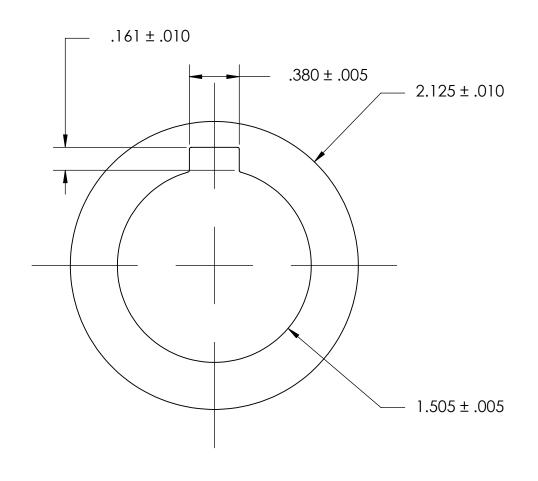

## NOTES:

## 1. NONE

|                                                                                                                                                                                                                                       | DIMENSIONS ARE IN INCHES TOLERANCES: FRACTIONAL±1/32 ANGULAR: MACH±1/2 Deg TWO PLACE DECIMAL ±.01 THREE PLACE DECIMAL ±.005 |           | NAME | DATE | CEACTDOAAAAEO         |      |
|---------------------------------------------------------------------------------------------------------------------------------------------------------------------------------------------------------------------------------------|-----------------------------------------------------------------------------------------------------------------------------|-----------|------|------|-----------------------|------|
|                                                                                                                                                                                                                                       |                                                                                                                             | DRAWN     |      |      | SEASTROM MFG          |      |
|                                                                                                                                                                                                                                       |                                                                                                                             | CHECKED   |      |      |                       |      |
| PROPRIETARY AND CONFIDENTIAL THE INFORMATION CONTAINED IN THIS DRAWING IS THE SOLE PROPERTY OF SEASTROM MANUFACTURING. ANY REPRODUCTION IN PART OR AS A WHOLE WITHOUT THE WRITTEN PERMISSION OF SEASTROM MANUFACTURING IS PROHIBITED. |                                                                                                                             | ENG APPR. |      |      | INTERNAL NOTCH WASHER |      |
|                                                                                                                                                                                                                                       |                                                                                                                             | MFG APPR. |      |      | INTERNAL NOTCH WASHER |      |
|                                                                                                                                                                                                                                       | MATERIAL 300 SERIES STAINLESS                                                                                               | Q.A.      |      |      |                       |      |
|                                                                                                                                                                                                                                       |                                                                                                                             | COMMENTS: |      |      |                       |      |
|                                                                                                                                                                                                                                       | FINISH<br>SEE NOTE 1                                                                                                        |           |      |      | SIZE DWG. NO.         | REV. |
|                                                                                                                                                                                                                                       | DRAWING IS NOT TO SCALE                                                                                                     |           |      |      | A 5752-7-4            | _    |
|                                                                                                                                                                                                                                       |                                                                                                                             |           |      |      | SHEET 1 C             | OF 1 |