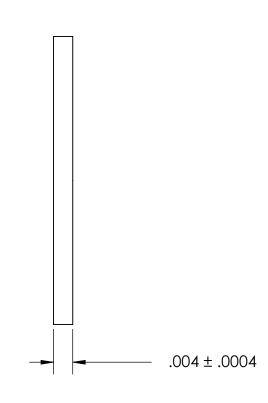

## NOTES:

## 1. NONE

|                                                                                                                                                                                                                                       | DIMENSIONS ARE IN INCHES TOLERANCES: FRACTIONAL±1/32 ANGULAR: MACH±1/2 Deg TWO PLACE DECIMAL ±.01 THREE PLACE DECIMAL ±.005 |           | NAME | DATE | CEACTDOAAAAEO         |      |
|---------------------------------------------------------------------------------------------------------------------------------------------------------------------------------------------------------------------------------------|-----------------------------------------------------------------------------------------------------------------------------|-----------|------|------|-----------------------|------|
|                                                                                                                                                                                                                                       |                                                                                                                             | DRAWN     |      |      | SEASTROM MFG          |      |
|                                                                                                                                                                                                                                       |                                                                                                                             | CHECKED   |      |      |                       |      |
| PROPRIETARY AND CONFIDENTIAL THE INFORMATION CONTAINED IN THIS DRAWING IS THE SOLE PROPERTY OF SEASTROM MANUFACTURING. ANY REPRODUCTION IN PART OR AS A WHOLE WITHOUT THE WRITTEN PERMISSION OF SEASTROM MANUFACTURING IS PROHIBITED. |                                                                                                                             | ENG APPR. |      |      | INTERNAL NOTCH WASHER |      |
|                                                                                                                                                                                                                                       |                                                                                                                             | MFG APPR. |      |      | INTERNAL NOTCH WASHER |      |
|                                                                                                                                                                                                                                       | MATERIAL 300 SERIES STAINLESS                                                                                               | Q.A.      |      |      |                       |      |
|                                                                                                                                                                                                                                       |                                                                                                                             | COMMENTS: |      |      |                       |      |
|                                                                                                                                                                                                                                       | FINISH<br>SEE NOTE 1                                                                                                        |           |      |      | SIZE DWG. NO.         | REV. |
|                                                                                                                                                                                                                                       | DRAWING IS NOT TO SCALE                                                                                                     |           |      |      | A 5752-7-4            | _    |
|                                                                                                                                                                                                                                       |                                                                                                                             |           |      |      | SHEET 1 C             | OF 1 |