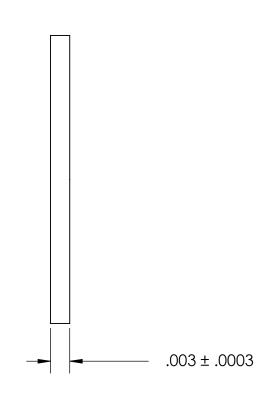

## NOTES:

## 1. NONE

|       |                                                                                                                                                                                                                                 | DIMENSIONS ARE IN INCHES TOLERANCES: FRACTIONAL±1/32 ANGULAR: MACH±1/2 Deg TWO PLACE DECIMAL ±.01 | DRAWN     | NAME | DATE | SEASTROM MFG          |       |
|-------|---------------------------------------------------------------------------------------------------------------------------------------------------------------------------------------------------------------------------------|---------------------------------------------------------------------------------------------------|-----------|------|------|-----------------------|-------|
|       |                                                                                                                                                                                                                                 |                                                                                                   | CHECKED   |      |      | INTERNAL NOTCH WASHER |       |
|       |                                                                                                                                                                                                                                 |                                                                                                   | ENG APPR. |      |      |                       |       |
| PROPI | ROPRIETARY AND CONFIDENTIAL HE INFORMATION CONTAINED IN THIS RAWING IS THE SOLE PROPERTY OF EASTROM MANUFACTURING, ANY EPRODUCTION IN PART OR AS A WHOLE //ITHOUT THE WRITTEN PERMISSION OF EASTROM MANUFACTURING IS ROHIBITED. | THREE PLACE DECIMAL ±.005                                                                         | MFG APPR. |      |      | INTERNAL NOTCH WASHER |       |
|       |                                                                                                                                                                                                                                 | MATERIAL 300 SERIES STAINLESS                                                                     | Q.A.      |      |      |                       |       |
|       |                                                                                                                                                                                                                                 |                                                                                                   | COMMENTS: |      |      |                       |       |
| WITHC |                                                                                                                                                                                                                                 | SEE NOTE 1                                                                                        |           |      |      | SIZE DWG. NO.         | REV.  |
|       |                                                                                                                                                                                                                                 | DRAWING IS NOT TO SCALE                                                                           |           |      |      | A 5752-7-3            | -<br> |