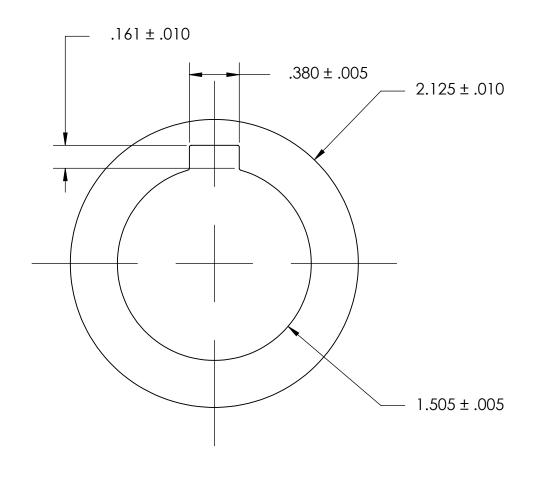

## NOTES:

## 1. NONE

|       |                                                                                                                                                                                                                                 | DIMENSIONS ARE IN INCHES TOLERANCES: FRACTIONAL±1/32 ANGULAR: MACH±1/2 Deg TWO PLACE DECIMAL ±.01 | DRAWN     | NAME | DATE | SEASTROM MFG          |       |
|-------|---------------------------------------------------------------------------------------------------------------------------------------------------------------------------------------------------------------------------------|---------------------------------------------------------------------------------------------------|-----------|------|------|-----------------------|-------|
|       |                                                                                                                                                                                                                                 |                                                                                                   | CHECKED   |      |      | INTERNAL NOTCH WASHER |       |
|       |                                                                                                                                                                                                                                 |                                                                                                   | ENG APPR. |      |      |                       |       |
| PROPI | ROPRIETARY AND CONFIDENTIAL HE INFORMATION CONTAINED IN THIS RAWING IS THE SOLE PROPERTY OF EASTROM MANUFACTURING, ANY EPRODUCTION IN PART OR AS A WHOLE //ITHOUT THE WRITTEN PERMISSION OF EASTROM MANUFACTURING IS ROHIBITED. | THREE PLACE DECIMAL ±.005                                                                         | MFG APPR. |      |      | INTERNAL NOTCH WASHER |       |
|       |                                                                                                                                                                                                                                 | MATERIAL 300 SERIES STAINLESS                                                                     | Q.A.      |      |      |                       |       |
|       |                                                                                                                                                                                                                                 |                                                                                                   | COMMENTS: |      |      |                       |       |
| WITHC |                                                                                                                                                                                                                                 | SEE NOTE 1                                                                                        |           |      |      | SIZE DWG. NO.         | REV.  |
|       |                                                                                                                                                                                                                                 | DRAWING IS NOT TO SCALE                                                                           |           |      |      | A 5752-7-3            | -<br> |