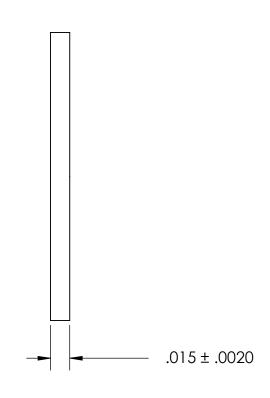

## NOTES:

## 1. NONE

|    |                                                                                                                                                                                       | DIMENSIONS ARE IN INCHES                 |           | NAME | DATE |                       |
|----|---------------------------------------------------------------------------------------------------------------------------------------------------------------------------------------|------------------------------------------|-----------|------|------|-----------------------|
|    |                                                                                                                                                                                       | TOLERANCES:                              | DRAWN     |      |      | SEASTROM MFG          |
|    |                                                                                                                                                                                       | FRACTIONAL±1/32<br>ANGULAR: MACH±1/2 Deg | CHECKED   |      |      |                       |
|    |                                                                                                                                                                                       | TWO PLACE DECIMAL ±.01                   | ENG APPR. |      |      | INTERNAL NOTCH WASHER |
| PR | PROPRIETARY AND CONFIDENTIAL                                                                                                                                                          | THREE PLACE DECIMAL ±.005                | MFG APPR. |      |      | INTERNAL NOTCH WASHER |
| 1  | E INFORMATION CONTAINED IN THIS RAWING IS THE SOLE PROPERTY OF                                                                                                                        | MATERIAL                                 | Q.A.      |      |      |                       |
| 1  | DRAWING IS THE SOLE PROPERTY OF<br>SEASTROM MANUFACTURING. ANY<br>REPRODUCTION IN PART OR AS A WHOLE<br>WITHOUT THE WRITTEN PERMISSION OF<br>SEASTROM MANUFACTURING IS<br>PROHIBITED. | 300 SERIES STAINLESS                     | COMMENTS: |      |      |                       |
|    |                                                                                                                                                                                       | SEE NOTE 1                               |           |      |      | SIZE DWG, NO. REV.    |
| SE |                                                                                                                                                                                       | DRAWING IS NOT TO SCALE                  |           |      |      | <b>A</b> 5752-7-15 -  |
| PR |                                                                                                                                                                                       |                                          |           |      |      | SHEET 1 OF 1          |