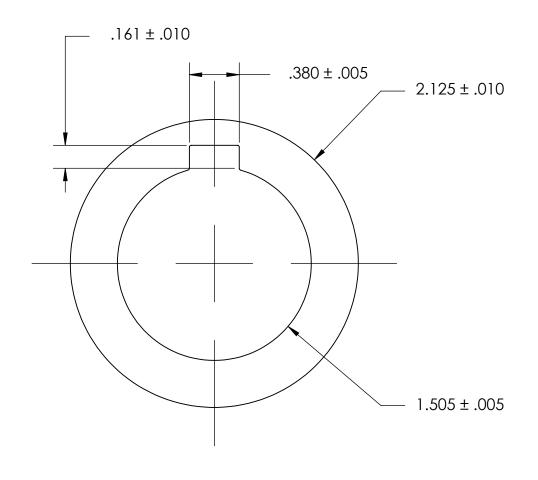

## NOTES:

## 1. NONE

|    |                                                                                                                                                                                       | DIMENSIONS ARE IN INCHES                 |           | NAME | DATE |                       |
|----|---------------------------------------------------------------------------------------------------------------------------------------------------------------------------------------|------------------------------------------|-----------|------|------|-----------------------|
|    |                                                                                                                                                                                       | TOLERANCES:                              | DRAWN     |      |      | SEASTROM MFG          |
|    |                                                                                                                                                                                       | FRACTIONAL±1/32<br>ANGULAR: MACH±1/2 Deg | CHECKED   |      |      |                       |
|    |                                                                                                                                                                                       | TWO PLACE DECIMAL ±.01                   | ENG APPR. |      |      | INTERNAL NOTCH WASHER |
| PR | PROPRIETARY AND CONFIDENTIAL                                                                                                                                                          | THREE PLACE DECIMAL ±.005                | MFG APPR. |      |      | INTERNAL NOTCH WASHER |
| 1  | E INFORMATION CONTAINED IN THIS RAWING IS THE SOLE PROPERTY OF                                                                                                                        | MATERIAL                                 | Q.A.      |      |      |                       |
| 1  | DRAWING IS THE SOLE PROPERTY OF<br>SEASTROM MANUFACTURING. ANY<br>REPRODUCTION IN PART OR AS A WHOLE<br>WITHOUT THE WRITTEN PERMISSION OF<br>SEASTROM MANUFACTURING IS<br>PROHIBITED. | 300 SERIES STAINLESS                     | COMMENTS: |      |      |                       |
|    |                                                                                                                                                                                       | SEE NOTE 1                               |           |      |      | SIZE DWG, NO. REV.    |
| SE |                                                                                                                                                                                       | DRAWING IS NOT TO SCALE                  |           |      |      | <b>A</b> 5752-7-15 -  |
| PR |                                                                                                                                                                                       |                                          |           |      |      | SHEET 1 OF 1          |