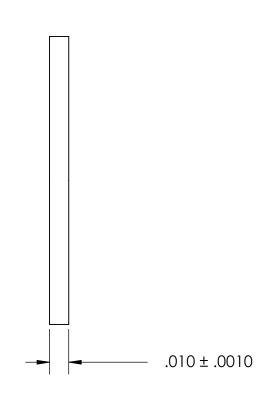

## NOTES:

## 1. NONE

|                                                                                                                                                                                                          | DIMENSIONS ARE IN INCHES TOLERANCES: FRACTIONAL±1/32 ANGULAR: MACH±1/2 Deg TWO PLACE DECIMAL ±.01 THREE PLACE DECIMAL ±.005 |           | NAME | DATE | SEASTROM MFG          |      |
|----------------------------------------------------------------------------------------------------------------------------------------------------------------------------------------------------------|-----------------------------------------------------------------------------------------------------------------------------|-----------|------|------|-----------------------|------|
|                                                                                                                                                                                                          |                                                                                                                             | DRAWN     |      |      | SEASIKOM MICG         |      |
|                                                                                                                                                                                                          |                                                                                                                             | CHECKED   |      |      |                       |      |
|                                                                                                                                                                                                          |                                                                                                                             | ENG APPR. |      |      | INTERNAL NOTCH WASHER |      |
| PROPRIETARY AND CONFIDENTIAL                                                                                                                                                                             |                                                                                                                             | MFG APPR. |      |      | INTERNAL NOTCH WASHE  | LIX  |
| THE INFORMATION CONTAINED IN THIS DRAWING IS THE SOLE PROPERTY OF SEASTROM MANUFACTURING. ANY REPRODUCTION IN PART OR AS A WHOLE WITHOUT THE WRITTEN PERMISSION OF SEASTROM MANUFACTURING IS PROHIBITED. | MATERIAL<br>300 SERIES STAINLESS                                                                                            | Q.A.      |      |      |                       |      |
|                                                                                                                                                                                                          |                                                                                                                             | COMMENTS: |      |      |                       |      |
|                                                                                                                                                                                                          | FINISH                                                                                                                      |           |      |      |                       |      |
|                                                                                                                                                                                                          | SEE NOTE 1                                                                                                                  |           |      |      | SIZE DWG. NO.         | REV. |
|                                                                                                                                                                                                          | DRAWING IS NOT TO SCALE                                                                                                     |           |      |      | <b>A</b> 5752-7-10    | -    |
|                                                                                                                                                                                                          |                                                                                                                             |           |      |      | SHEET 1 C             | OF 1 |