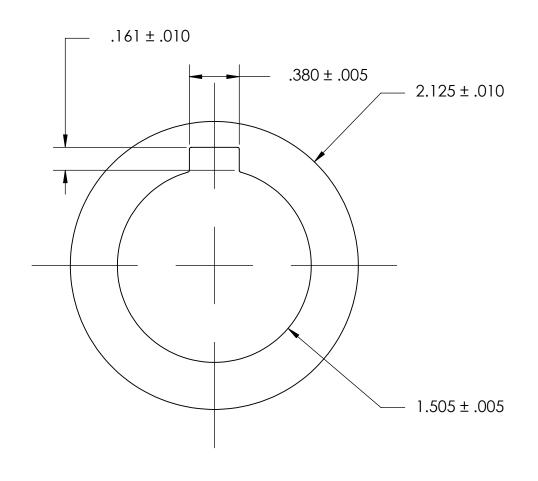

## NOTES:

## 1. NONE

|                                                                                                                                                                                                          | DIMENSIONS ARE IN INCHES TOLERANCES: FRACTIONAL±1/32 ANGULAR: MACH±1/2 Deg TWO PLACE DECIMAL ±.01 THREE PLACE DECIMAL ±.005 |           | NAME | DATE | SEASTROM MFG          |      |
|----------------------------------------------------------------------------------------------------------------------------------------------------------------------------------------------------------|-----------------------------------------------------------------------------------------------------------------------------|-----------|------|------|-----------------------|------|
|                                                                                                                                                                                                          |                                                                                                                             | DRAWN     |      |      | SEASIKOM MICG         |      |
|                                                                                                                                                                                                          |                                                                                                                             | CHECKED   |      |      |                       |      |
|                                                                                                                                                                                                          |                                                                                                                             | ENG APPR. |      |      | INTERNAL NOTCH WASHER |      |
| PROPRIETARY AND CONFIDENTIAL                                                                                                                                                                             |                                                                                                                             | MFG APPR. |      |      | INTERNAL NOTCH WASHE  | LIX  |
| THE INFORMATION CONTAINED IN THIS DRAWING IS THE SOLE PROPERTY OF SEASTROM MANUFACTURING. ANY REPRODUCTION IN PART OR AS A WHOLE WITHOUT THE WRITTEN PERMISSION OF SEASTROM MANUFACTURING IS PROHIBITED. | MATERIAL<br>300 SERIES STAINLESS                                                                                            | Q.A.      |      |      |                       |      |
|                                                                                                                                                                                                          |                                                                                                                             | COMMENTS: |      |      |                       |      |
|                                                                                                                                                                                                          | FINISH                                                                                                                      |           |      |      |                       |      |
|                                                                                                                                                                                                          | SEE NOTE 1                                                                                                                  |           |      |      | SIZE DWG. NO.         | REV. |
|                                                                                                                                                                                                          | DRAWING IS NOT TO SCALE                                                                                                     |           |      |      | <b>A</b> 5752-7-10    | -    |
|                                                                                                                                                                                                          |                                                                                                                             |           |      |      | SHEET 1 C             | OF 1 |