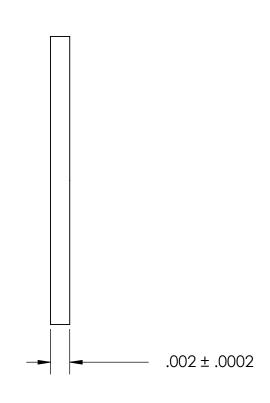

## NOTES:

## 1. NONE

|                                                                                                                                        | DIMENSIONS ARE IN INCHES TOLERANCES: FRACTIONAL±1/32 ANGULAR: MACH±1/2 Deg TWO PLACE DECIMAL ±.01 THREE PLACE DECIMAL ±.005 |           | NAME | DATE | SEASTROM MFG          |
|----------------------------------------------------------------------------------------------------------------------------------------|-----------------------------------------------------------------------------------------------------------------------------|-----------|------|------|-----------------------|
|                                                                                                                                        |                                                                                                                             | DRAWN     |      |      |                       |
|                                                                                                                                        |                                                                                                                             | CHECKED   |      |      |                       |
|                                                                                                                                        |                                                                                                                             | ENG APPR. |      |      | INTERNAL NOTCH WASHER |
| PROPRIETARY AND CONFIDENTIAL                                                                                                           |                                                                                                                             | MFG APPR. |      |      |                       |
| THE INFORMATION CONTAINED IN THIS DRAWING IS THE SOLE PROPERTY OF                                                                      | MATERIAL                                                                                                                    | Q.A.      |      |      |                       |
| SEASTROM MANUFACTURING. ANY REPRODUCTION IN PART OR AS A WHOLE WITHOUT THE WRITTEN PERMISSION OF SEASTROM MANUFACTURING IS PROHIBITED. | 300 SERIES STAINLESS                                                                                                        | COMMENTS: |      |      |                       |
|                                                                                                                                        | SEE NOTE 1                                                                                                                  | •         |      |      | SIZE DWG. NO.         |
|                                                                                                                                        | DRAWING IS NOT TO SCALE                                                                                                     |           |      |      | A 5752-6-2 -          |
|                                                                                                                                        |                                                                                                                             |           |      |      | SHEET 1 OF 1          |