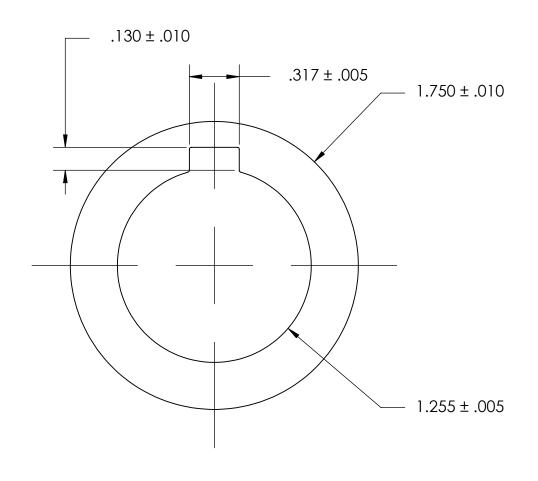

## NOTES:

## 1. NONE

|                                                                                                                                        | DIMENSIONS ARE IN INCHES TOLERANCES: FRACTIONAL±1/32 ANGULAR: MACH±1/2 Deg TWO PLACE DECIMAL ±.01 THREE PLACE DECIMAL ±.005 |           | NAME | DATE | SEASTROM MFG          |
|----------------------------------------------------------------------------------------------------------------------------------------|-----------------------------------------------------------------------------------------------------------------------------|-----------|------|------|-----------------------|
|                                                                                                                                        |                                                                                                                             | DRAWN     |      |      |                       |
|                                                                                                                                        |                                                                                                                             | CHECKED   |      |      |                       |
|                                                                                                                                        |                                                                                                                             | ENG APPR. |      |      | INTERNAL NOTCH WASHER |
| PROPRIETARY AND CONFIDENTIAL                                                                                                           |                                                                                                                             | MFG APPR. |      |      |                       |
| THE INFORMATION CONTAINED IN THIS DRAWING IS THE SOLE PROPERTY OF                                                                      | MATERIAL                                                                                                                    | Q.A.      |      |      |                       |
| SEASTROM MANUFACTURING. ANY REPRODUCTION IN PART OR AS A WHOLE WITHOUT THE WRITTEN PERMISSION OF SEASTROM MANUFACTURING IS PROHIBITED. | 300 SERIES STAINLESS                                                                                                        | COMMENTS: |      |      |                       |
|                                                                                                                                        | SEE NOTE 1                                                                                                                  | •         |      |      | SIZE DWG. NO.         |
|                                                                                                                                        | DRAWING IS NOT TO SCALE                                                                                                     |           |      |      | A 5752-6-2 -          |
|                                                                                                                                        |                                                                                                                             |           |      |      | SHEET 1 OF 1          |