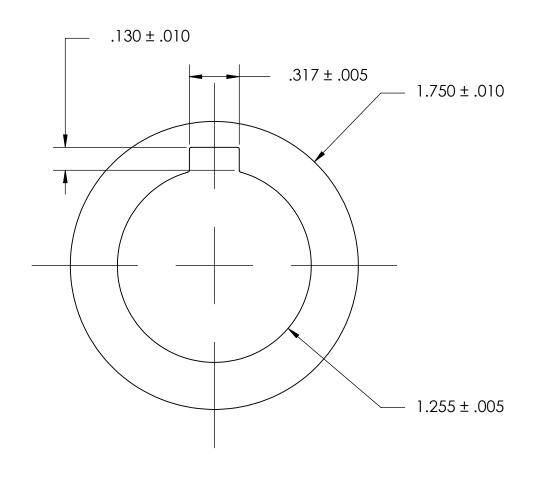

## NOTES:

## 1. NONE

|                                                                                                                                                                                                                                       | DIMENSIONS ARE IN INCHES TOLERANCES: FRACTIONAL±1/32 ANGULAR: MACH±1/2 Deg TWO PLACE DECIMAL ±.01 THREE PLACE DECIMAL ±.005 |           | NAME | DATE | CEACTDONA NAEC        |      |
|---------------------------------------------------------------------------------------------------------------------------------------------------------------------------------------------------------------------------------------|-----------------------------------------------------------------------------------------------------------------------------|-----------|------|------|-----------------------|------|
| PROPRIETARY AND CONFIDENTIAL THE INFORMATION CONTAINED IN THIS DRAWING IS THE SOLE PROPERTY OF SEASTROM MANUFACTURING. ANY REPRODUCTION IN PART OR AS A WHOLE WITHOUT THE WRITTEN PERMISSION OF SEASTROM MANUFACTURING IS PROHIBITED. |                                                                                                                             | DRAWN     |      |      | SEASTROM MFG          |      |
|                                                                                                                                                                                                                                       |                                                                                                                             | CHECKED   |      |      |                       |      |
|                                                                                                                                                                                                                                       |                                                                                                                             | ENG APPR. |      |      | INTERNAL NOTCH WASHER |      |
|                                                                                                                                                                                                                                       |                                                                                                                             | MFG APPR. |      |      | INTERNAL NOTCH WASHE  | ILIX |
|                                                                                                                                                                                                                                       | MATERIAL 300 SERIES STAINLESS                                                                                               | Q.A.      |      |      |                       |      |
|                                                                                                                                                                                                                                       |                                                                                                                             | COMMENTS: |      |      |                       |      |
|                                                                                                                                                                                                                                       | SEE NOTE 1                                                                                                                  |           |      |      | SIZE DWG. NO.         | REV. |
|                                                                                                                                                                                                                                       | DRAWING IS NOT TO SCALE                                                                                                     |           |      |      | <b>A</b> 5752-6-15    |      |
|                                                                                                                                                                                                                                       |                                                                                                                             |           |      |      | SHEET 1               | OF 1 |