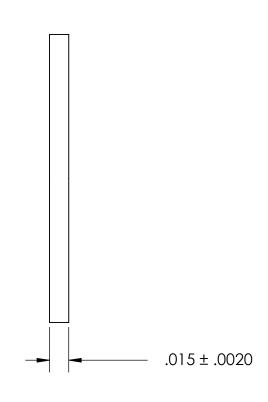

## NOTES:

## 1. NONE

|                                                                                                                                                                                                                                       | DIMENSIONS ARE IN INCHES TOLERANCES: FRACTIONAL±1/32 ANGULAR: MACH±1/2 Deg TWO PLACE DECIMAL ±.01 THREE PLACE DECIMAL ±.005 |           | NAME | DATE | CEACTDONA NAEC        |      |
|---------------------------------------------------------------------------------------------------------------------------------------------------------------------------------------------------------------------------------------|-----------------------------------------------------------------------------------------------------------------------------|-----------|------|------|-----------------------|------|
| PROPRIETARY AND CONFIDENTIAL THE INFORMATION CONTAINED IN THIS DRAWING IS THE SOLE PROPERTY OF SEASTROM MANUFACTURING. ANY REPRODUCTION IN PART OR AS A WHOLE WITHOUT THE WRITTEN PERMISSION OF SEASTROM MANUFACTURING IS PROHIBITED. |                                                                                                                             | DRAWN     |      |      | SEASTROM MFG          |      |
|                                                                                                                                                                                                                                       |                                                                                                                             | CHECKED   |      |      |                       |      |
|                                                                                                                                                                                                                                       |                                                                                                                             | ENG APPR. |      |      | INTERNAL NOTCH WASHER |      |
|                                                                                                                                                                                                                                       |                                                                                                                             | MFG APPR. |      |      | INTERNAL NOTCH WASHE  | ILIX |
|                                                                                                                                                                                                                                       | MATERIAL 300 SERIES STAINLESS                                                                                               | Q.A.      |      |      |                       |      |
|                                                                                                                                                                                                                                       |                                                                                                                             | COMMENTS: |      |      |                       |      |
|                                                                                                                                                                                                                                       | SEE NOTE 1                                                                                                                  |           |      |      | SIZE DWG. NO.         | REV. |
|                                                                                                                                                                                                                                       | DRAWING IS NOT TO SCALE                                                                                                     |           |      |      | <b>A</b> 5752-6-15    |      |
|                                                                                                                                                                                                                                       |                                                                                                                             |           |      |      | SHEET 1               | OF 1 |