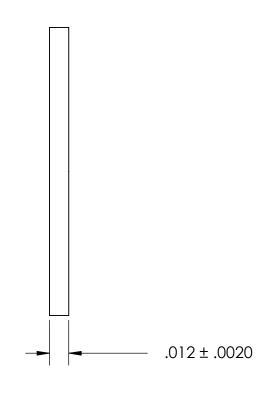

## 1. NONE

|     |                                                                                                                                                                                                          | DIMENSIONS ARE IN INCHES                                                               |           | NAME | DATE |                       |      |
|-----|----------------------------------------------------------------------------------------------------------------------------------------------------------------------------------------------------------|----------------------------------------------------------------------------------------|-----------|------|------|-----------------------|------|
|     |                                                                                                                                                                                                          | TOLERANCES:                                                                            | DRAWN     |      |      | SEASTROM MFG          |      |
|     | PROPRIETARY AND CONFIDENTIAL                                                                                                                                                                             | FRACTIONAL±1/32 ANGULAR: MACH±1/2 Deg TWO PLACE DECIMAL ±.01 THREE PLACE DECIMAL ±.005 | CHECKED   |      |      |                       |      |
|     |                                                                                                                                                                                                          |                                                                                        | ENG APPR. |      |      | INTERNAL NOTCH WASHER | ED   |
|     |                                                                                                                                                                                                          |                                                                                        | MFG APPR. |      |      |                       |      |
| - 1 | THE INFORMATION CONTAINED IN THIS DRAWING IS THE SOLE PROPERTY OF SEASTROM MANUFACTURING. ANY REPRODUCTION IN PART OR AS A WHOLE WITHOUT THE WRITTEN PERMISSION OF SEASTROM MANUFACTURING IS PROHIBITED. | MATERIAL 300 SERIES STAINLESS                                                          | Q.A.      |      |      |                       |      |
| - 1 |                                                                                                                                                                                                          |                                                                                        | COMMENTS: |      | •    |                       |      |
| - 1 |                                                                                                                                                                                                          | FINISH<br>SEE NOTE 1                                                                   |           |      |      | SIZE DWG. NO.         | REV. |
| - 1 |                                                                                                                                                                                                          | DRAWING IS NOT TO SCALE                                                                |           |      |      | <b>A</b> 5752-6-12    | -    |
| PK  |                                                                                                                                                                                                          |                                                                                        |           |      |      | SHEET 1 C             | OF 1 |