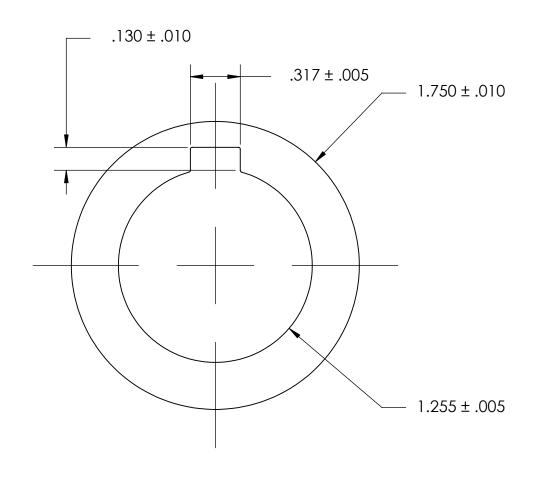

## 1. NONE

|     |                                                                                                                                                                                                          | DIMENSIONS ARE IN INCHES                                                               |           | NAME | DATE |                       |      |
|-----|----------------------------------------------------------------------------------------------------------------------------------------------------------------------------------------------------------|----------------------------------------------------------------------------------------|-----------|------|------|-----------------------|------|
|     |                                                                                                                                                                                                          | TOLERANCES:                                                                            | DRAWN     |      |      | SEASTROM MFG          |      |
|     | PROPRIETARY AND CONFIDENTIAL                                                                                                                                                                             | FRACTIONAL±1/32 ANGULAR: MACH±1/2 Deg TWO PLACE DECIMAL ±.01 THREE PLACE DECIMAL ±.005 | CHECKED   |      |      |                       |      |
|     |                                                                                                                                                                                                          |                                                                                        | ENG APPR. |      |      | INTERNAL NOTCH WASHER | ED   |
|     |                                                                                                                                                                                                          |                                                                                        | MFG APPR. |      |      |                       |      |
| - 1 | THE INFORMATION CONTAINED IN THIS DRAWING IS THE SOLE PROPERTY OF SEASTROM MANUFACTURING. ANY REPRODUCTION IN PART OR AS A WHOLE WITHOUT THE WRITTEN PERMISSION OF SEASTROM MANUFACTURING IS PROHIBITED. | MATERIAL 300 SERIES STAINLESS                                                          | Q.A.      |      |      |                       |      |
| - 1 |                                                                                                                                                                                                          |                                                                                        | COMMENTS: |      | •    |                       |      |
| - 1 |                                                                                                                                                                                                          | FINISH<br>SEE NOTE 1                                                                   |           |      |      | SIZE DWG. NO.         | REV. |
| - 1 |                                                                                                                                                                                                          | DRAWING IS NOT TO SCALE                                                                |           |      |      | <b>A</b> 5752-6-12    | -    |
| PK  |                                                                                                                                                                                                          |                                                                                        |           |      |      | SHEET 1 C             | OF 1 |