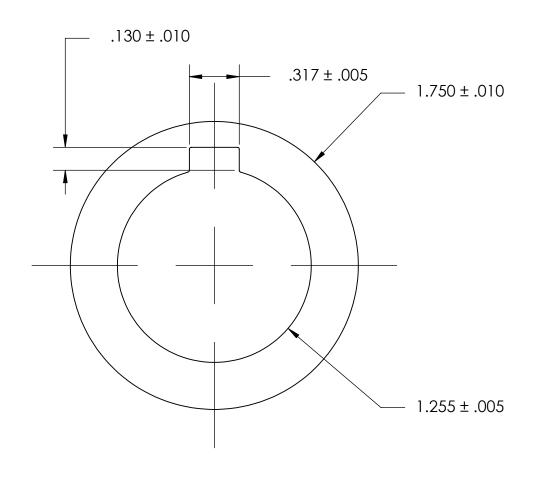

## NOTES:

## 1. NONE

|                                                                                                                                                                                                          | DIMENSIONS ARE IN INCHES TOLERANCES: FRACTIONAL±1/32 ANGULAR: MACH±1/2 Deg TWO PLACE DECIMAL ±.01 THREE PLACE DECIMAL ±.005 |           | NAME | DATE | SEASTROM MFG            |      |
|----------------------------------------------------------------------------------------------------------------------------------------------------------------------------------------------------------|-----------------------------------------------------------------------------------------------------------------------------|-----------|------|------|-------------------------|------|
|                                                                                                                                                                                                          |                                                                                                                             | DRAWN     |      |      | SEASIROM MIG            |      |
|                                                                                                                                                                                                          |                                                                                                                             | CHECKED   |      |      |                         |      |
|                                                                                                                                                                                                          |                                                                                                                             | ENG APPR. |      |      | INTERNAL NOTCH WASHER   |      |
| PROPRIETARY AND CONFIDENTIAL                                                                                                                                                                             |                                                                                                                             | MFG APPR. |      |      | INTERNAL NOTCH WASHER   | Κ    |
| THE INFORMATION CONTAINED IN THIS DRAWING IS THE SOLE PROPERTY OF SEASTROM MANUFACTURING. ANY REPRODUCTION IN PART OR AS A WHOLE WITHOUT THE WRITTEN PERMISSION OF SEASTROM MANUFACTURING IS PROHIBITED. | MATERIAL                                                                                                                    | Q.A.      |      |      |                         |      |
|                                                                                                                                                                                                          | 300 SERIES STAINLESS                                                                                                        | COMMENTS: |      |      |                         |      |
|                                                                                                                                                                                                          | SEE NOTE 1                                                                                                                  |           |      |      |                         | REV. |
|                                                                                                                                                                                                          | DRAWING IS NOT TO SCALE                                                                                                     |           |      |      | <b>A</b>   5752-6-10  - |      |
|                                                                                                                                                                                                          |                                                                                                                             |           |      |      | SHEET 1 OF              | - 1  |