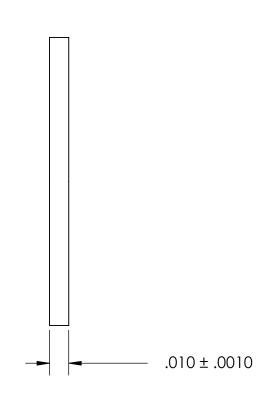

## NOTES:

## 1. NONE

|                                                                                                                                                                                                          | DIMENSIONS ARE IN INCHES TOLERANCES: FRACTIONAL±1/32 ANGULAR: MACH±1/2 Deg TWO PLACE DECIMAL ±.01 THREE PLACE DECIMAL ±.005 |           | NAME | DATE | SEASTROM MFG            |      |
|----------------------------------------------------------------------------------------------------------------------------------------------------------------------------------------------------------|-----------------------------------------------------------------------------------------------------------------------------|-----------|------|------|-------------------------|------|
|                                                                                                                                                                                                          |                                                                                                                             | DRAWN     |      |      | SEASIROM MIG            |      |
|                                                                                                                                                                                                          |                                                                                                                             | CHECKED   |      |      |                         |      |
|                                                                                                                                                                                                          |                                                                                                                             | ENG APPR. |      |      | INTERNAL NOTCH WASHER   |      |
| PROPRIETARY AND CONFIDENTIAL                                                                                                                                                                             |                                                                                                                             | MFG APPR. |      |      | INTERNAL NOTCH WASHER   | Κ    |
| THE INFORMATION CONTAINED IN THIS DRAWING IS THE SOLE PROPERTY OF SEASTROM MANUFACTURING. ANY REPRODUCTION IN PART OR AS A WHOLE WITHOUT THE WRITTEN PERMISSION OF SEASTROM MANUFACTURING IS PROHIBITED. | MATERIAL                                                                                                                    | Q.A.      |      |      |                         |      |
|                                                                                                                                                                                                          | 300 SERIES STAINLESS                                                                                                        | COMMENTS: |      |      |                         |      |
|                                                                                                                                                                                                          | SEE NOTE 1                                                                                                                  |           |      |      |                         | REV. |
|                                                                                                                                                                                                          | DRAWING IS NOT TO SCALE                                                                                                     |           |      |      | <b>A</b>   5752-6-10  - |      |
|                                                                                                                                                                                                          |                                                                                                                             |           |      |      | SHEET 1 OF              | - 1  |