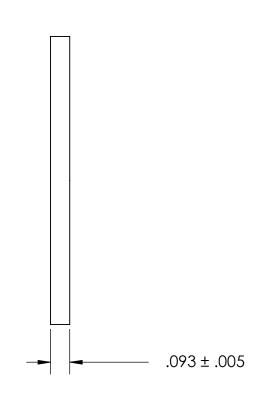

## NOTES:

## 1. NONE

|                                                                                                                                                                                                                                        | DIMENSIONS ARE IN INCHES TOLERANCES: FRACTIONAL±1/32 ANGULAR: MACH±1/2 Deg TWO PLACE DECIMAL ±.01 THREE PLACE DECIMAL ±.005 |           | NAME | DATE |                       |          |
|----------------------------------------------------------------------------------------------------------------------------------------------------------------------------------------------------------------------------------------|-----------------------------------------------------------------------------------------------------------------------------|-----------|------|------|-----------------------|----------|
| PROPRIETARY AND CONFIDENTIAL  THE INFORMATION CONTAINED IN THIS DRAWING IS THE SOLE PROPERTY OF SEASTROM MANUFACTURING. ANY REPRODUCTION IN PART OR AS A WHOLE WITHOUT THE WRITTEN PERMISSION OF SEASTROM MANUFACTURING IS PROHIBITED. |                                                                                                                             | DRAWN     |      |      | SEASTROM MFG          |          |
|                                                                                                                                                                                                                                        |                                                                                                                             | CHECKED   |      |      |                       |          |
|                                                                                                                                                                                                                                        |                                                                                                                             | ENG APPR. |      |      | INTERNAL NOTCH WASHER |          |
|                                                                                                                                                                                                                                        |                                                                                                                             | MFG APPR. |      |      | INTERNAL NOTCH WASHER | ILK      |
|                                                                                                                                                                                                                                        | MATERIAL 300 SERIES STAINLESS                                                                                               | Q.A.      |      |      |                       |          |
|                                                                                                                                                                                                                                        |                                                                                                                             | COMMENTS: |      |      |                       |          |
|                                                                                                                                                                                                                                        | SEE NOTE 1                                                                                                                  |           |      |      | SIZE DWG. NO.         | REV.     |
|                                                                                                                                                                                                                                        | DRAWING IS NOT TO SCALE                                                                                                     |           |      |      | A 5752-5-90           | <u> </u> |
|                                                                                                                                                                                                                                        |                                                                                                                             |           |      |      | I SHEET 1             | OF 1     |