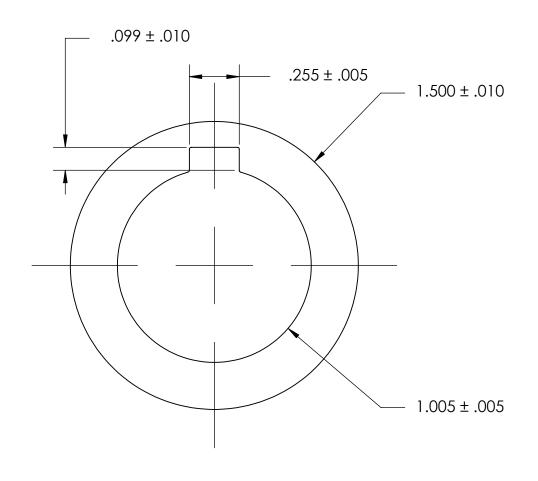

## NOTES:

## 1. NONE

|                                                                                                                                                                                                                                        | DIMENSIONS ARE IN INCHES TOLERANCES: FRACTIONAL±1/32 ANGULAR: MACH±1/2 Deg TWO PLACE DECIMAL ±.01 THREE PLACE DECIMAL ±.005 |           | NAME | DATE |                       |          |
|----------------------------------------------------------------------------------------------------------------------------------------------------------------------------------------------------------------------------------------|-----------------------------------------------------------------------------------------------------------------------------|-----------|------|------|-----------------------|----------|
| PROPRIETARY AND CONFIDENTIAL  THE INFORMATION CONTAINED IN THIS DRAWING IS THE SOLE PROPERTY OF SEASTROM MANUFACTURING. ANY REPRODUCTION IN PART OR AS A WHOLE WITHOUT THE WRITTEN PERMISSION OF SEASTROM MANUFACTURING IS PROHIBITED. |                                                                                                                             | DRAWN     |      |      | SEASTROM MFG          |          |
|                                                                                                                                                                                                                                        |                                                                                                                             | CHECKED   |      |      |                       |          |
|                                                                                                                                                                                                                                        |                                                                                                                             | ENG APPR. |      |      | INTERNAL NOTCH WASHER |          |
|                                                                                                                                                                                                                                        |                                                                                                                             | MFG APPR. |      |      | INTERNAL NOTCH WASHER | ILK      |
|                                                                                                                                                                                                                                        | MATERIAL 300 SERIES STAINLESS                                                                                               | Q.A.      |      |      |                       |          |
|                                                                                                                                                                                                                                        |                                                                                                                             | COMMENTS: |      |      |                       |          |
|                                                                                                                                                                                                                                        | SEE NOTE 1                                                                                                                  |           |      |      | SIZE DWG. NO.         | REV.     |
|                                                                                                                                                                                                                                        | DRAWING IS NOT TO SCALE                                                                                                     |           |      |      | A 5752-5-90           | <u> </u> |
|                                                                                                                                                                                                                                        |                                                                                                                             |           |      |      | I SHEET 1             | OF 1     |