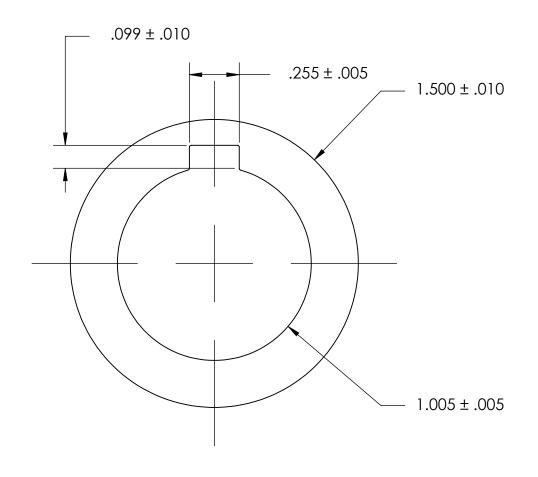

## NOTES:

## 1. NONE

| PROPRIETARY AND CONFIDENTIAL THE INFORMATION CONTAINED IN THIS DRAWING IS THE SOLE PROPERTY OF SEASTROM MANUFACTURING. ANY REPRODUCTION IN PART OR AS A WHOLE WITHOUT THE WRITTEN PERMISSION OF SEASTROM MANUFACTURING IS PROHIBITED. | DIMENSIONS ARE IN INCHES TOLERANCES: FRACTIONAL±1/32 ANGULAR: MACH±1/2 Deg TWO PLACE DECIMAL ±.01 THREE PLACE DECIMAL ±.005 | DRAWN           | NAME | DATE | SEASTROM MFG                |          |
|---------------------------------------------------------------------------------------------------------------------------------------------------------------------------------------------------------------------------------------|-----------------------------------------------------------------------------------------------------------------------------|-----------------|------|------|-----------------------------|----------|
|                                                                                                                                                                                                                                       |                                                                                                                             | CHECKED         |      |      |                             | ٦        |
|                                                                                                                                                                                                                                       |                                                                                                                             | ENG APPR.       |      |      | INTERNAL NOTCH WASHER       |          |
|                                                                                                                                                                                                                                       |                                                                                                                             | MFG APPR.       |      |      | INTERNAL NOTCH WASHER       |          |
|                                                                                                                                                                                                                                       | MATERIAL<br>300 SERIES STAINLESS                                                                                            | Q.A.  COMMENTS: |      |      |                             |          |
|                                                                                                                                                                                                                                       | FINISH<br>SEE NOTE 1                                                                                                        |                 |      |      | SIZE DWG. NO. REV. 5752-5-6 | -        |
|                                                                                                                                                                                                                                       | DRAWING IS NOT TO SCALE                                                                                                     |                 |      |      | A 5752-5-6  -               | $\dashv$ |