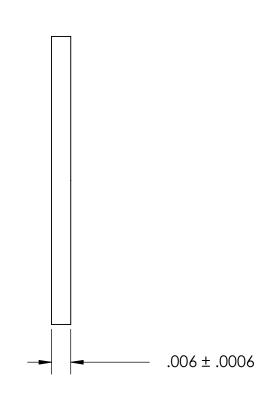

## NOTES:

## 1. NONE

| PROPRIETARY AND CONFIDENTIAL THE INFORMATION CONTAINED IN THIS DRAWING IS THE SOLE PROPERTY OF SEASTROM MANUFACTURING. ANY REPRODUCTION IN PART OR AS A WHOLE WITHOUT THE WRITTEN PERMISSION OF SEASTROM MANUFACTURING IS PROHIBITED. | DIMENSIONS ARE IN INCHES TOLERANCES: FRACTIONAL±1/32 ANGULAR: MACH±1/2 Deg TWO PLACE DECIMAL ±.01 THREE PLACE DECIMAL ±.005 | DRAWN           | NAME | DATE | SEASTROM MFG                |          |
|---------------------------------------------------------------------------------------------------------------------------------------------------------------------------------------------------------------------------------------|-----------------------------------------------------------------------------------------------------------------------------|-----------------|------|------|-----------------------------|----------|
|                                                                                                                                                                                                                                       |                                                                                                                             | CHECKED         |      |      |                             | ٦        |
|                                                                                                                                                                                                                                       |                                                                                                                             | ENG APPR.       |      |      | INTERNAL NOTCH WASHER       |          |
|                                                                                                                                                                                                                                       |                                                                                                                             | MFG APPR.       |      |      | INTERNAL NOTCH WASHER       |          |
|                                                                                                                                                                                                                                       | MATERIAL<br>300 SERIES STAINLESS                                                                                            | Q.A.  COMMENTS: |      |      |                             |          |
|                                                                                                                                                                                                                                       | FINISH<br>SEE NOTE 1                                                                                                        |                 |      |      | SIZE DWG. NO. REV. 5752-5-6 | -        |
|                                                                                                                                                                                                                                       | DRAWING IS NOT TO SCALE                                                                                                     |                 |      |      | A 5752-5-6  -               | $\dashv$ |