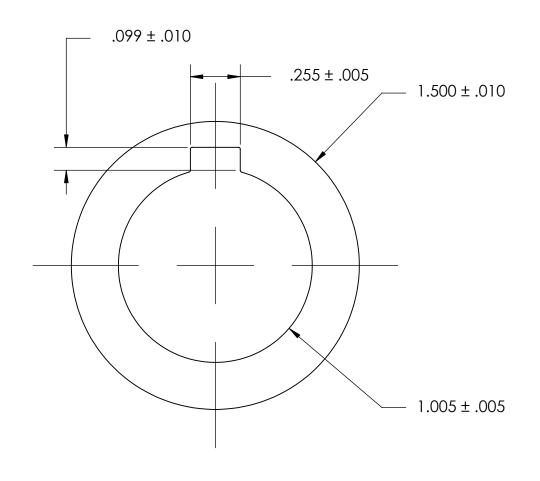

## NOTES:

## 1. NONE

| PROPRIETARY AND CONFIDENTIAL                                                                                                           | DIMENSIONS ARE IN INCHES TOLERANCES: FRACTIONAL±1/32 ANGULAR: MACH±1/2 Deg TWO PLACE DECIMAL ±.01 THREE PLACE DECIMAL ±.005 |           | NAME | DATE | SEASTROM MFG          |  |
|----------------------------------------------------------------------------------------------------------------------------------------|-----------------------------------------------------------------------------------------------------------------------------|-----------|------|------|-----------------------|--|
|                                                                                                                                        |                                                                                                                             | DRAWN     |      |      |                       |  |
|                                                                                                                                        |                                                                                                                             | CHECKED   |      |      |                       |  |
|                                                                                                                                        |                                                                                                                             | ENG APPR. |      |      | INTERNAL NOTCH WASHER |  |
|                                                                                                                                        |                                                                                                                             | MFG APPR. |      |      | INTERNAL NOTCH WASHER |  |
| THE INFORMATION CONTAINED IN THIS DRAWING IS THE SOLE PROPERTY OF                                                                      | MATERIAL                                                                                                                    | Q.A.      |      |      |                       |  |
| SEASTROM MANUFACTURING. ANY REPRODUCTION IN PART OR AS A WHOLE WITHOUT THE WRITTEN PERMISSION OF SEASTROM MANUFACTURING IS PROHIBITED. | 300 SERIES STAINLESS                                                                                                        | COMMENTS: |      |      |                       |  |
|                                                                                                                                        | SEE NOTE 1                                                                                                                  |           |      |      | SIZE DWG. NO.         |  |
|                                                                                                                                        | DRAWING IS NOT TO SCALE                                                                                                     |           |      |      | A 5752-5-4            |  |
|                                                                                                                                        |                                                                                                                             |           |      |      | SHEET 1 OF 1          |  |