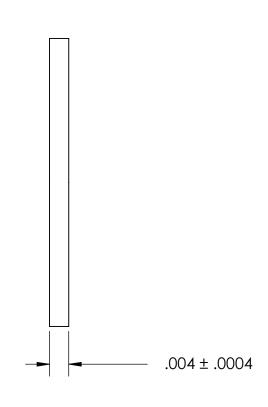

## NOTES:

## 1. NONE

| PROPRIETARY AND CONFIDENTIAL                                                                                                           | DIMENSIONS ARE IN INCHES TOLERANCES: FRACTIONAL±1/32 ANGULAR: MACH±1/2 Deg TWO PLACE DECIMAL ±.01 THREE PLACE DECIMAL ±.005 |           | NAME | DATE | SEASTROM MFG          |  |
|----------------------------------------------------------------------------------------------------------------------------------------|-----------------------------------------------------------------------------------------------------------------------------|-----------|------|------|-----------------------|--|
|                                                                                                                                        |                                                                                                                             | DRAWN     |      |      |                       |  |
|                                                                                                                                        |                                                                                                                             | CHECKED   |      |      |                       |  |
|                                                                                                                                        |                                                                                                                             | ENG APPR. |      |      | INTERNAL NOTCH WASHER |  |
|                                                                                                                                        |                                                                                                                             | MFG APPR. |      |      | INTERNAL NOTCH WASHER |  |
| THE INFORMATION CONTAINED IN THIS DRAWING IS THE SOLE PROPERTY OF                                                                      | MATERIAL                                                                                                                    | Q.A.      |      |      |                       |  |
| SEASTROM MANUFACTURING. ANY REPRODUCTION IN PART OR AS A WHOLE WITHOUT THE WRITTEN PERMISSION OF SEASTROM MANUFACTURING IS PROHIBITED. | 300 SERIES STAINLESS                                                                                                        | COMMENTS: |      |      |                       |  |
|                                                                                                                                        | SEE NOTE 1                                                                                                                  |           |      |      | SIZE DWG. NO.         |  |
|                                                                                                                                        | DRAWING IS NOT TO SCALE                                                                                                     |           |      |      | A 5752-5-4            |  |
|                                                                                                                                        |                                                                                                                             |           |      |      | SHEET 1 OF 1          |  |