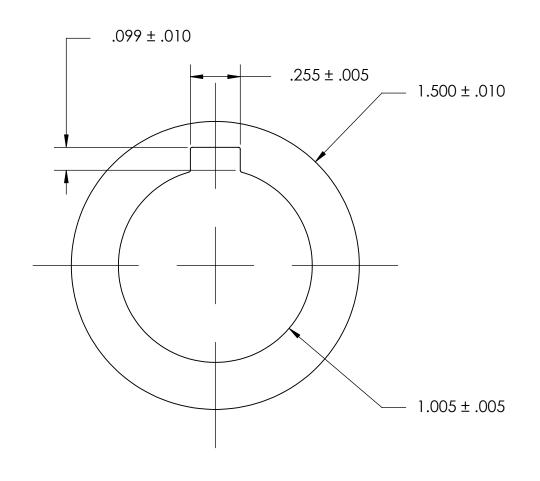

## NOTES:

## 1. NONE

| PROPRIETARY AND CONFIDENTIAL  THE INFORMATION CONTAINED IN THIS DRAWING IS THE SOLE PROPERTY OF SEASTROM MANUFACTURING, ANY REPRODUCTION IN PART OR AS A WHOLE WITHOUT THE WRITTEN PERMISSION OF SEASTROM MANUFACTURING IS PROHIBITED. | DIMENSIONS ARE IN INCHES                 |           | NAME | DATE | SEASTROM MFG          |      |
|----------------------------------------------------------------------------------------------------------------------------------------------------------------------------------------------------------------------------------------|------------------------------------------|-----------|------|------|-----------------------|------|
|                                                                                                                                                                                                                                        | TOLERANCES:                              | DRAWN     |      |      |                       |      |
|                                                                                                                                                                                                                                        | FRACTIONAL±1/32<br>ANGULAR: MACH±1/2 Dea | CHECKED   |      |      | INTERNAL NOTCH WASHER |      |
|                                                                                                                                                                                                                                        | TWO PLACE DECIMAL ±.01                   | ENG APPR. |      |      |                       |      |
|                                                                                                                                                                                                                                        | THREE PLACE DECIMAL ±.005                | MFG APPR. |      |      | INTERNAL NOTCH WASHE  | LI   |
|                                                                                                                                                                                                                                        | MATERIAL                                 | Q.A.      |      |      | ]                     |      |
|                                                                                                                                                                                                                                        | 300 SERIES STAINLESS                     | COMMENTS: |      |      | 1                     |      |
|                                                                                                                                                                                                                                        |                                          |           |      |      |                       |      |
|                                                                                                                                                                                                                                        | SEE NOTE 1                               |           |      |      | SIZE DWG. NO.         | REV. |
|                                                                                                                                                                                                                                        | DRAWING IS NOT TO SCALE                  |           |      |      | A 5752-5-24           | -    |
|                                                                                                                                                                                                                                        | DRAWING IS NOT TO SCALE                  |           |      |      | SHEET 1 (             | OF 1 |