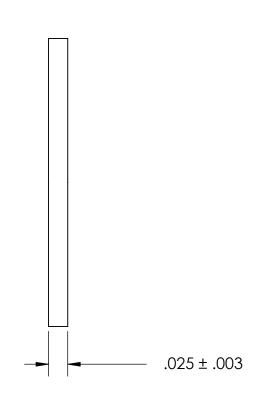

## NOTES:

## 1. NONE

| PROPRIETARY AND CONFIDENTIAL  THE INFORMATION CONTAINED IN THIS DRAWING IS THE SOLE PROPERTY OF SEASTROM MANUFACTURING, ANY REPRODUCTION IN PART OR AS A WHOLE WITHOUT THE WRITTEN PERMISSION OF SEASTROM MANUFACTURING IS PROHIBITED. | DIMENSIONS ARE IN INCHES                 |           | NAME | DATE | SEASTROM MFG          |      |
|----------------------------------------------------------------------------------------------------------------------------------------------------------------------------------------------------------------------------------------|------------------------------------------|-----------|------|------|-----------------------|------|
|                                                                                                                                                                                                                                        | TOLERANCES:                              | DRAWN     |      |      |                       |      |
|                                                                                                                                                                                                                                        | FRACTIONAL±1/32<br>ANGULAR: MACH±1/2 Dea | CHECKED   |      |      | INTERNAL NOTCH WASHER |      |
|                                                                                                                                                                                                                                        | TWO PLACE DECIMAL ±.01                   | ENG APPR. |      |      |                       |      |
|                                                                                                                                                                                                                                        | THREE PLACE DECIMAL ±.005                | MFG APPR. |      |      | INTERNAL NOTCH WASHE  | LI   |
|                                                                                                                                                                                                                                        | MATERIAL                                 | Q.A.      |      |      | ]                     |      |
|                                                                                                                                                                                                                                        | 300 SERIES STAINLESS                     | COMMENTS: |      |      | 1                     |      |
|                                                                                                                                                                                                                                        |                                          |           |      |      |                       |      |
|                                                                                                                                                                                                                                        | SEE NOTE 1                               |           |      |      | SIZE DWG. NO.         | REV. |
|                                                                                                                                                                                                                                        | DRAWING IS NOT TO SCALE                  |           |      |      | A 5752-5-24           | -    |
|                                                                                                                                                                                                                                        | DRAWING IS NOT TO SCALE                  |           |      |      | SHEET 1 (             | OF 1 |