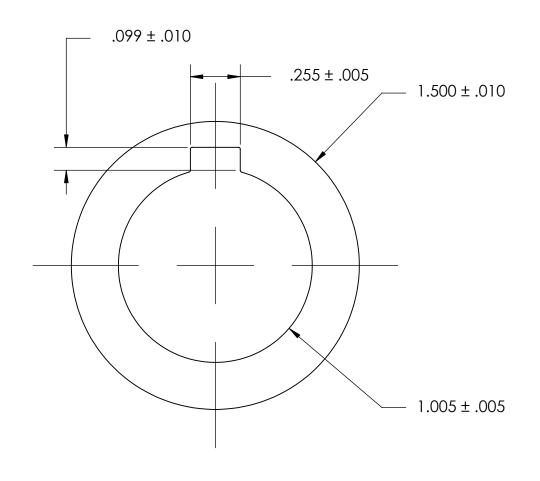

## NOTES:

## 1. NONE

|                                                                                                                                                                                                          | DIMENSIONS ARE IN INCHES TOLERANCES: FRACTIONAL±1/32 ANGULAR: MACH±1/2 Deg TWO PLACE DECIMAL ±.01 |           | NAME | DATE | SEASTROM MFG          |      |
|----------------------------------------------------------------------------------------------------------------------------------------------------------------------------------------------------------|---------------------------------------------------------------------------------------------------|-----------|------|------|-----------------------|------|
|                                                                                                                                                                                                          |                                                                                                   | DRAWN     |      |      | SEASIKOM MICG         |      |
|                                                                                                                                                                                                          |                                                                                                   | CHECKED   |      |      |                       |      |
|                                                                                                                                                                                                          |                                                                                                   | ENG APPR. |      |      | INTERNAL NOTCH WASHER |      |
| PROPRIETARY AND CONFIDENTIAL                                                                                                                                                                             | THREE PLACE DECIMAL ±.005                                                                         | MFG APPR. |      |      | INTERNAL NOTCH WASHE  | LIX  |
| THE INFORMATION CONTAINED IN THIS DRAWING IS THE SOLE PROPERTY OF SEASTROM MANUFACTURING. ANY REPRODUCTION IN PART OR AS A WHOLE WITHOUT THE WRITTEN PERMISSION OF SEASTROM MANUFACTURING IS PROHIBITED. | MATERIAL<br>300 SERIES STAINLESS                                                                  | Q.A.      |      |      |                       |      |
|                                                                                                                                                                                                          |                                                                                                   | COMMENTS: |      |      |                       |      |
|                                                                                                                                                                                                          | FINISH                                                                                            |           |      |      |                       |      |
|                                                                                                                                                                                                          | SEE NOTE 1                                                                                        |           |      |      | SIZE DWG. NO.         | REV. |
|                                                                                                                                                                                                          | DRAWING IS NOT TO SCALE                                                                           |           |      |      | <b>A</b> 5752-5-20    | -    |
|                                                                                                                                                                                                          |                                                                                                   |           |      |      | SHEET 1 C             | OF 1 |