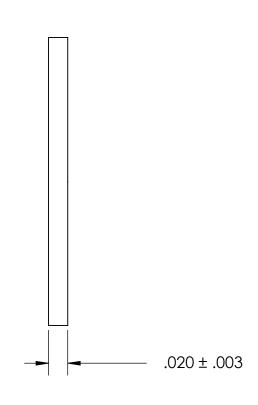

## NOTES:

## 1. NONE

|                                                                                                                                                                                                          | DIMENSIONS ARE IN INCHES TOLERANCES: FRACTIONAL±1/32 ANGULAR: MACH±1/2 Deg TWO PLACE DECIMAL ±.01 |           | NAME | DATE | SEASTROM MFG          |      |
|----------------------------------------------------------------------------------------------------------------------------------------------------------------------------------------------------------|---------------------------------------------------------------------------------------------------|-----------|------|------|-----------------------|------|
|                                                                                                                                                                                                          |                                                                                                   | DRAWN     |      |      | SEASIKOM MICG         |      |
|                                                                                                                                                                                                          |                                                                                                   | CHECKED   |      |      |                       |      |
|                                                                                                                                                                                                          |                                                                                                   | ENG APPR. |      |      | INTERNAL NOTCH WASHER |      |
| PROPRIETARY AND CONFIDENTIAL                                                                                                                                                                             | THREE PLACE DECIMAL ±.005                                                                         | MFG APPR. |      |      | INTERNAL NOTCH WASHE  | LIX  |
| THE INFORMATION CONTAINED IN THIS DRAWING IS THE SOLE PROPERTY OF SEASTROM MANUFACTURING. ANY REPRODUCTION IN PART OR AS A WHOLE WITHOUT THE WRITTEN PERMISSION OF SEASTROM MANUFACTURING IS PROHIBITED. | MATERIAL<br>300 SERIES STAINLESS                                                                  | Q.A.      |      |      |                       |      |
|                                                                                                                                                                                                          |                                                                                                   | COMMENTS: |      |      |                       |      |
|                                                                                                                                                                                                          | FINISH                                                                                            |           |      |      |                       |      |
|                                                                                                                                                                                                          | SEE NOTE 1                                                                                        |           |      |      | SIZE DWG. NO.         | REV. |
|                                                                                                                                                                                                          | DRAWING IS NOT TO SCALE                                                                           |           |      |      | <b>A</b> 5752-5-20    | -    |
|                                                                                                                                                                                                          |                                                                                                   |           |      |      | SHEET 1 C             | OF 1 |