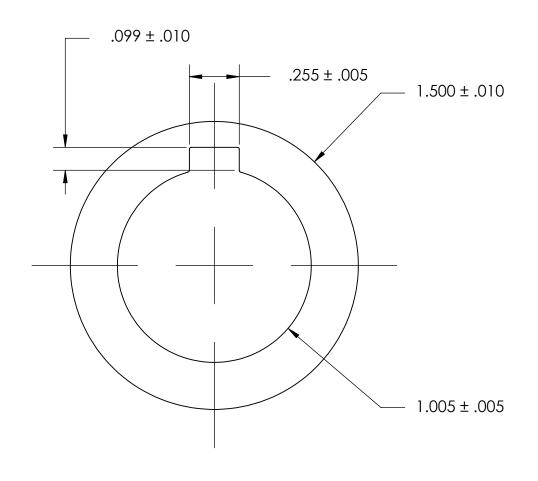

## NOTES:

## 1. NONE

|                                                                                                                                                                                                                                        | DIMENSIONS ARE IN INCHES TOLERANCES: FRACTIONAL±1/32 ANGULAR: MACH±1/2 Deg TWO PLACE DECIMAL ±.01 THREE PLACE DECIMAL ±.005 |           | NAME | DATE |                       |      |
|----------------------------------------------------------------------------------------------------------------------------------------------------------------------------------------------------------------------------------------|-----------------------------------------------------------------------------------------------------------------------------|-----------|------|------|-----------------------|------|
| PROPRIETARY AND CONFIDENTIAL  THE INFORMATION CONTAINED IN THIS DRAWING IS THE SOLE PROPERTY OF SEASTROM MANUFACTURING. ANY REPRODUCTION IN PART OR AS A WHOLE WITHOUT THE WRITTEN PERMISSION OF SEASTROM MANUFACTURING IS PROHIBITED. |                                                                                                                             | DRAWN     |      |      | SEASTROM MFG          |      |
|                                                                                                                                                                                                                                        |                                                                                                                             | CHECKED   |      |      |                       |      |
|                                                                                                                                                                                                                                        |                                                                                                                             | ENG APPR. |      |      | INTERNAL NOTCH WASHER |      |
|                                                                                                                                                                                                                                        |                                                                                                                             | MFG APPR. |      |      | INTERNAL NOTCH WASHER |      |
|                                                                                                                                                                                                                                        | MATERIAL 300 SERIES STAINLESS                                                                                               | Q.A.      |      |      |                       |      |
|                                                                                                                                                                                                                                        |                                                                                                                             | COMMENTS: |      |      |                       |      |
|                                                                                                                                                                                                                                        | FINISH<br>SEE NOTE 1                                                                                                        |           |      |      | SIZE DWG. NO.         | REV. |
|                                                                                                                                                                                                                                        | DRAWING IS NOT TO SCALE                                                                                                     |           |      |      | <b>A</b> 5752-5-2     | _    |
|                                                                                                                                                                                                                                        |                                                                                                                             |           |      |      | SHEET 1 C             | OF 1 |