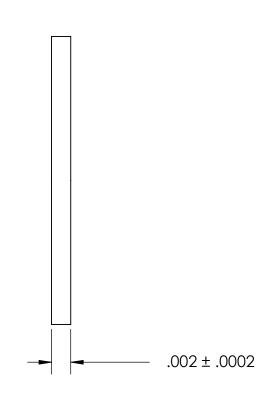

## NOTES:

## 1. NONE

|                                                                                                                                                                                                                                        | DIMENSIONS ARE IN INCHES TOLERANCES: FRACTIONAL±1/32 ANGULAR: MACH±1/2 Deg TWO PLACE DECIMAL ±.01 THREE PLACE DECIMAL ±.005 |           | NAME | DATE |                       |      |
|----------------------------------------------------------------------------------------------------------------------------------------------------------------------------------------------------------------------------------------|-----------------------------------------------------------------------------------------------------------------------------|-----------|------|------|-----------------------|------|
| PROPRIETARY AND CONFIDENTIAL  THE INFORMATION CONTAINED IN THIS DRAWING IS THE SOLE PROPERTY OF SEASTROM MANUFACTURING. ANY REPRODUCTION IN PART OR AS A WHOLE WITHOUT THE WRITTEN PERMISSION OF SEASTROM MANUFACTURING IS PROHIBITED. |                                                                                                                             | DRAWN     |      |      | SEASTROM MFG          |      |
|                                                                                                                                                                                                                                        |                                                                                                                             | CHECKED   |      |      |                       |      |
|                                                                                                                                                                                                                                        |                                                                                                                             | ENG APPR. |      |      | INTERNAL NOTCH WASHER |      |
|                                                                                                                                                                                                                                        |                                                                                                                             | MFG APPR. |      |      | INTERNAL NOTCH WASHER |      |
|                                                                                                                                                                                                                                        | MATERIAL 300 SERIES STAINLESS                                                                                               | Q.A.      |      |      |                       |      |
|                                                                                                                                                                                                                                        |                                                                                                                             | COMMENTS: |      |      |                       |      |
|                                                                                                                                                                                                                                        | FINISH<br>SEE NOTE 1                                                                                                        |           |      |      | SIZE DWG. NO.         | REV. |
|                                                                                                                                                                                                                                        | DRAWING IS NOT TO SCALE                                                                                                     |           |      |      | <b>A</b> 5752-5-2     | _    |
|                                                                                                                                                                                                                                        |                                                                                                                             |           |      |      | SHEET 1 C             | OF 1 |