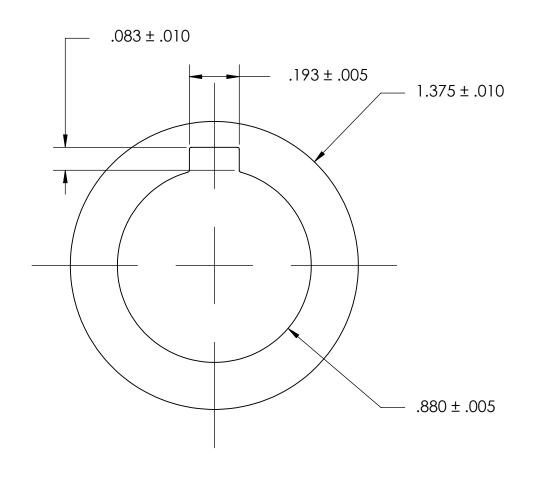

## NOTES:

## 1. NONE

| PROPRIETARY AND CONFIDENTIAL THE INFORMATION CONTAINED IN THIS DRAWING IS THE SOLE PROPERTY OF SEASTROM MANUFACTURING. ANY REPRODUCTION IN PART OR AS A WHOLE WITHOUT THE WRITTEN PERMISSION OF SEASTROM MANUFACTURING IS PROHIBITED. | DIMENSIONS ARE IN INCHES                 |           | NAME | DATE | SEASTROM MFG          |      |
|---------------------------------------------------------------------------------------------------------------------------------------------------------------------------------------------------------------------------------------|------------------------------------------|-----------|------|------|-----------------------|------|
|                                                                                                                                                                                                                                       | TOLERANCES:                              | DRAWN     |      |      |                       |      |
|                                                                                                                                                                                                                                       | FRACTIONAL±1/32<br>ANGULAR: MACH±1/2 Dea | CHECKED   |      |      |                       |      |
|                                                                                                                                                                                                                                       | TWO PLACE DECIMAL ±.01                   | ENG APPR. |      |      | INTERNAL NOTCH WASHER |      |
|                                                                                                                                                                                                                                       | THREE PLACE DECIMAL ±.005                | MFG APPR. |      |      | INTERNAL NOTCH WASHE  | LIX  |
|                                                                                                                                                                                                                                       | MATERIAL                                 | Q.A.      |      |      | ]                     |      |
|                                                                                                                                                                                                                                       | 300 SERIES STAINLESS                     | COMMENTS: |      |      | 1                     |      |
|                                                                                                                                                                                                                                       |                                          |           |      |      |                       |      |
|                                                                                                                                                                                                                                       | SEE NOTE 1                               |           |      |      | SIZE DWG. NO.         | REV. |
|                                                                                                                                                                                                                                       | DRAWING IS NOT TO SCALE                  |           |      |      | <b>A</b> 5752-4-8     | -    |
|                                                                                                                                                                                                                                       | DRAWING IS NOT TO SCALE                  |           |      |      | SHEET 1 (             | OF 1 |