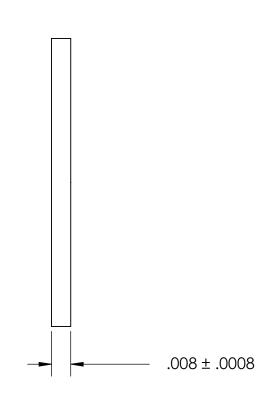

## NOTES:

## 1. NONE

| PROPRIETARY AND CONFIDENTIAL THE INFORMATION CONTAINED IN THIS DRAWING IS THE SOLE PROPERTY OF SEASTROM MANUFACTURING. ANY REPRODUCTION IN PART OR AS A WHOLE WITHOUT THE WRITTEN PERMISSION OF SEASTROM MANUFACTURING IS PROHIBITED. | DIMENSIONS ARE IN INCHES                 |           | NAME | DATE | SEASTROM MFG          |      |
|---------------------------------------------------------------------------------------------------------------------------------------------------------------------------------------------------------------------------------------|------------------------------------------|-----------|------|------|-----------------------|------|
|                                                                                                                                                                                                                                       | TOLERANCES:                              | DRAWN     |      |      |                       |      |
|                                                                                                                                                                                                                                       | FRACTIONAL±1/32<br>ANGULAR: MACH±1/2 Dea | CHECKED   |      |      |                       |      |
|                                                                                                                                                                                                                                       | TWO PLACE DECIMAL ±.01                   | ENG APPR. |      |      | INTERNAL NOTCH WASHER |      |
|                                                                                                                                                                                                                                       | THREE PLACE DECIMAL ±.005                | MFG APPR. |      |      | INTERNAL NOTCH WASHE  | LIX  |
|                                                                                                                                                                                                                                       | MATERIAL                                 | Q.A.      |      |      | ]                     |      |
|                                                                                                                                                                                                                                       | 300 SERIES STAINLESS                     | COMMENTS: |      |      | 1                     |      |
|                                                                                                                                                                                                                                       |                                          |           |      |      |                       |      |
|                                                                                                                                                                                                                                       | SEE NOTE 1                               |           |      |      | SIZE DWG. NO.         | REV. |
|                                                                                                                                                                                                                                       | DRAWING IS NOT TO SCALE                  |           |      |      | <b>A</b> 5752-4-8     | -    |
|                                                                                                                                                                                                                                       | DRAWING IS NOT TO SCALE                  |           |      |      | SHEET 1 (             | OF 1 |