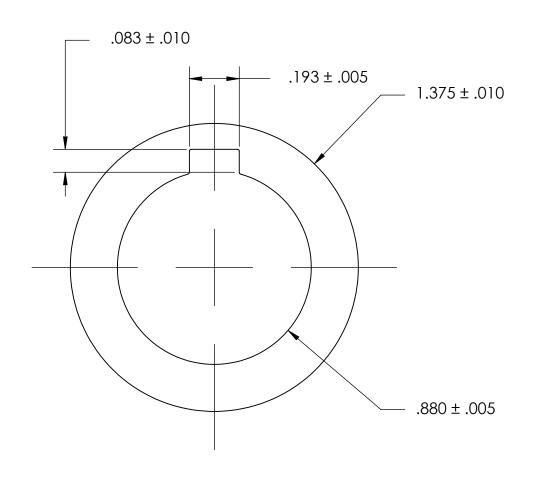

## NOTES:

## 1. NONE

|                                                                                                                                                                        | DIMENSIONS ARE IN INCHES TOLERANCES: FRACTIONAL±1/32 ANGULAR: MACH±1/2 Deg TWO PLACE DECIMAL ±.01 THREE PLACE DECIMAL ±.005 |           | NAME | DATE | CEACTDONA NACO        |        |
|------------------------------------------------------------------------------------------------------------------------------------------------------------------------|-----------------------------------------------------------------------------------------------------------------------------|-----------|------|------|-----------------------|--------|
|                                                                                                                                                                        |                                                                                                                             | DRAWN     |      |      | SEASTROM MFG          |        |
|                                                                                                                                                                        |                                                                                                                             | CHECKED   |      |      | INTERNAL NOTCH WASHER |        |
|                                                                                                                                                                        |                                                                                                                             | ENG APPR. |      |      |                       |        |
| PROPRIETARY AND CONFIDENTIAL                                                                                                                                           |                                                                                                                             | MFG APPR. |      |      | INTERNAL NOTCH WASHER |        |
| THE INFORMATION CONTAINED IN THIS                                                                                                                                      | MATERIAL                                                                                                                    | Q.A.      |      |      |                       |        |
| DRAWING IS THE SOLE PROPERTY OF SEASTROM MANUFACTURING. ANY REPRODUCTION IN PART OR AS A WHOLE WITHOUT THE WRITTEN PERMISSION OF SEASTROM MANUFACTURING IS PROHIBITED. | 300 SERIES STAINLESS                                                                                                        | COMMENTS: |      |      |                       |        |
|                                                                                                                                                                        | FINISH<br>SEE NOTE 1                                                                                                        |           |      |      | SIZE DWG. NO.         | REV.   |
|                                                                                                                                                                        | DRAWING IS NOT TO SCALE                                                                                                     | -         |      |      | <b>A</b> 5752-4-7     | _ KEV. |
|                                                                                                                                                                        |                                                                                                                             |           |      |      |                       | OF 1   |