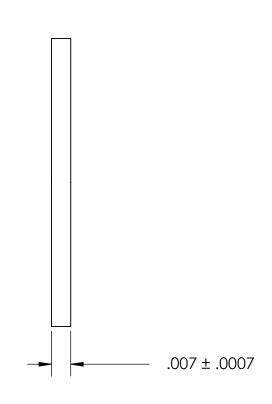

## NOTES:

## 1. NONE

|                                                                                                                                                                        | DIMENSIONS ARE IN INCHES TOLERANCES: FRACTIONAL±1/32 ANGULAR: MACH±1/2 Deg TWO PLACE DECIMAL ±.01 THREE PLACE DECIMAL ±.005 |           | NAME | DATE | CEACTDONA NACO        |        |
|------------------------------------------------------------------------------------------------------------------------------------------------------------------------|-----------------------------------------------------------------------------------------------------------------------------|-----------|------|------|-----------------------|--------|
|                                                                                                                                                                        |                                                                                                                             | DRAWN     |      |      | SEASTROM MFG          |        |
|                                                                                                                                                                        |                                                                                                                             | CHECKED   |      |      | INTERNAL NOTCH WASHER |        |
|                                                                                                                                                                        |                                                                                                                             | ENG APPR. |      |      |                       |        |
| PROPRIETARY AND CONFIDENTIAL                                                                                                                                           |                                                                                                                             | MFG APPR. |      |      | INTERNAL NOTCH WASHER |        |
| THE INFORMATION CONTAINED IN THIS                                                                                                                                      | MATERIAL                                                                                                                    | Q.A.      |      |      |                       |        |
| DRAWING IS THE SOLE PROPERTY OF SEASTROM MANUFACTURING. ANY REPRODUCTION IN PART OR AS A WHOLE WITHOUT THE WRITTEN PERMISSION OF SEASTROM MANUFACTURING IS PROHIBITED. | 300 SERIES STAINLESS                                                                                                        | COMMENTS: |      |      |                       |        |
|                                                                                                                                                                        | FINISH<br>SEE NOTE 1                                                                                                        |           |      |      | SIZE DWG. NO.         | REV.   |
|                                                                                                                                                                        | DRAWING IS NOT TO SCALE                                                                                                     | -         |      |      | <b>A</b> 5752-4-7     | _ KEV. |
|                                                                                                                                                                        |                                                                                                                             |           |      |      |                       | OF 1   |