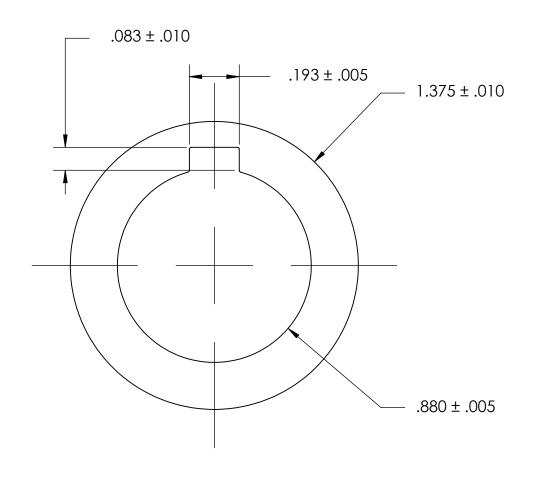

## NOTES:

## 1. NONE

|                                                                                                                                                                                                          | DIMENSIONS ARE IN INCHES TOLERANCES: FRACTIONAL±1/32 ANGULAR: MACH±1/2 Deg TWO PLACE DECIMAL ±.01 |           | NAME | DATE | SEASTROM MFG          |      |
|----------------------------------------------------------------------------------------------------------------------------------------------------------------------------------------------------------|---------------------------------------------------------------------------------------------------|-----------|------|------|-----------------------|------|
|                                                                                                                                                                                                          |                                                                                                   | DRAWN     |      |      | SEASIKOM MICG         |      |
|                                                                                                                                                                                                          |                                                                                                   | CHECKED   |      |      |                       |      |
|                                                                                                                                                                                                          |                                                                                                   | ENG APPR. |      |      | INTERNAL NOTCH WASHER |      |
| PROPRIETARY AND CONFIDENTIAL                                                                                                                                                                             | THREE PLACE DECIMAL ±.005                                                                         | MFG APPR. |      |      | INTERNAL NOTCH WASHI  | LIX  |
| THE INFORMATION CONTAINED IN THIS DRAWING IS THE SOLE PROPERTY OF SEASTROM MANUFACTURING. ANY REPRODUCTION IN PART OR AS A WHOLE WITHOUT THE WRITTEN PERMISSION OF SEASTROM MANUFACTURING IS PROHIBITED. | MATERIAL<br>300 SERIES STAINLESS                                                                  | Q.A.      |      |      |                       |      |
|                                                                                                                                                                                                          |                                                                                                   | COMMENTS: |      |      |                       |      |
|                                                                                                                                                                                                          | FINISH                                                                                            |           |      |      |                       |      |
|                                                                                                                                                                                                          | SEE NOTE 1                                                                                        |           |      |      |                       | REV. |
|                                                                                                                                                                                                          | DRAWING IS NOT TO SCALE                                                                           |           |      |      | <b>A</b> 5752-4-6     | -    |
|                                                                                                                                                                                                          |                                                                                                   |           |      |      | SHEET 1 C             | OF 1 |