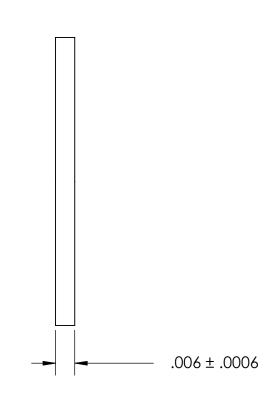

## NOTES:

## 1. NONE

|                                                                                                                                                                                                          | DIMENSIONS ARE IN INCHES TOLERANCES: FRACTIONAL±1/32 ANGULAR: MACH±1/2 Deg TWO PLACE DECIMAL ±.01 |           | NAME | DATE | SEASTROM MFG          |      |
|----------------------------------------------------------------------------------------------------------------------------------------------------------------------------------------------------------|---------------------------------------------------------------------------------------------------|-----------|------|------|-----------------------|------|
|                                                                                                                                                                                                          |                                                                                                   | DRAWN     |      |      | SEASIKOM MICG         |      |
|                                                                                                                                                                                                          |                                                                                                   | CHECKED   |      |      |                       |      |
|                                                                                                                                                                                                          |                                                                                                   | ENG APPR. |      |      | INTERNAL NOTCH WASHER |      |
| PROPRIETARY AND CONFIDENTIAL                                                                                                                                                                             | THREE PLACE DECIMAL ±.005                                                                         | MFG APPR. |      |      | INTERNAL NOTCH WASHI  | LIX  |
| THE INFORMATION CONTAINED IN THIS DRAWING IS THE SOLE PROPERTY OF SEASTROM MANUFACTURING. ANY REPRODUCTION IN PART OR AS A WHOLE WITHOUT THE WRITTEN PERMISSION OF SEASTROM MANUFACTURING IS PROHIBITED. | MATERIAL<br>300 SERIES STAINLESS                                                                  | Q.A.      |      |      |                       |      |
|                                                                                                                                                                                                          |                                                                                                   | COMMENTS: |      |      |                       |      |
|                                                                                                                                                                                                          | FINISH                                                                                            |           |      |      |                       |      |
|                                                                                                                                                                                                          | SEE NOTE 1                                                                                        |           |      |      |                       | REV. |
|                                                                                                                                                                                                          | DRAWING IS NOT TO SCALE                                                                           |           |      |      | <b>A</b> 5752-4-6     | -    |
|                                                                                                                                                                                                          |                                                                                                   |           |      |      | SHEET 1 C             | OF 1 |