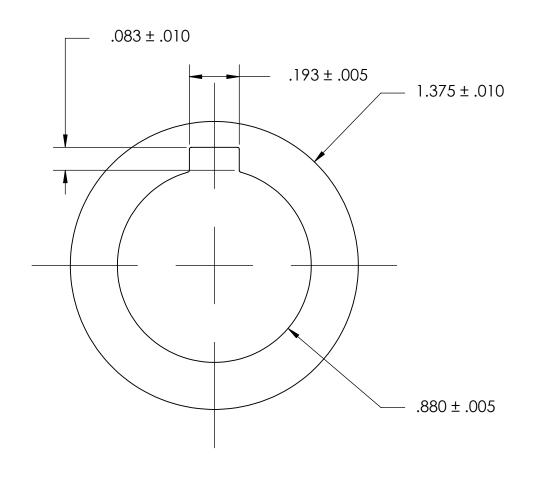

## NOTES:

## 1. NONE

|                                                                                                                                                                                                                                        | DIMENSIONS ARE IN INCHES TOLERANCES: FRACTIONAL±1/32 ANGULAR: MACH±1/2 Deg TWO PLACE DECIMAL ±.01 THREE PLACE DECIMAL ±.005 |           | NAME | DATE | SEASTROM MFG          |      |
|----------------------------------------------------------------------------------------------------------------------------------------------------------------------------------------------------------------------------------------|-----------------------------------------------------------------------------------------------------------------------------|-----------|------|------|-----------------------|------|
| PROPRIETARY AND CONFIDENTIAL  THE INFORMATION CONTAINED IN THIS DRAWING IS THE SOLE PROPERTY OF SEASTROM MANUFACTURING, ANY REPRODUCTION IN PART OR AS A WHOLE WITHOUT THE WRITTEN PERMISSION OF SEASTROM MANUFACTURING IS PROHIBITED. |                                                                                                                             | DRAWN     |      |      | SEASIROM MIG          |      |
|                                                                                                                                                                                                                                        |                                                                                                                             | CHECKED   |      |      |                       |      |
|                                                                                                                                                                                                                                        |                                                                                                                             | ENG APPR. |      |      | INTERNAL NOTCH WASHER |      |
|                                                                                                                                                                                                                                        |                                                                                                                             | MFG APPR. |      |      | INTERNAL NOTCH WASHER |      |
|                                                                                                                                                                                                                                        | MATERIAL 300 SERIES STAINLESS                                                                                               | Q.A.      |      |      |                       |      |
|                                                                                                                                                                                                                                        |                                                                                                                             | COMMENTS: |      | •    |                       |      |
|                                                                                                                                                                                                                                        | FINISH<br>SEE NOTE 1                                                                                                        |           |      |      | SIZE DWG. NO.         | REV. |
|                                                                                                                                                                                                                                        | DRAWING IS NOT TO SCALE                                                                                                     |           |      |      | <b>A</b> 5752-4-3     | -    |
|                                                                                                                                                                                                                                        |                                                                                                                             |           |      |      | SHEET 1 C             | ÖF 1 |