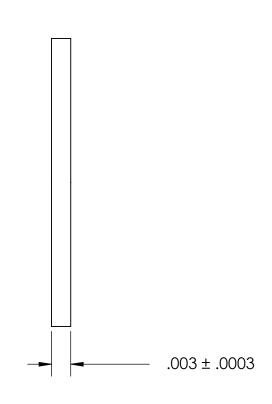

## NOTES:

## 1. NONE

|                                                                                                                                                                                                                                        | DIMENSIONS ARE IN INCHES TOLERANCES: FRACTIONAL±1/32 ANGULAR: MACH±1/2 Deg TWO PLACE DECIMAL ±.01 THREE PLACE DECIMAL ±.005 |           | NAME | DATE | SEASTROM MFG          |      |
|----------------------------------------------------------------------------------------------------------------------------------------------------------------------------------------------------------------------------------------|-----------------------------------------------------------------------------------------------------------------------------|-----------|------|------|-----------------------|------|
| PROPRIETARY AND CONFIDENTIAL  THE INFORMATION CONTAINED IN THIS DRAWING IS THE SOLE PROPERTY OF SEASTROM MANUFACTURING, ANY REPRODUCTION IN PART OR AS A WHOLE WITHOUT THE WRITTEN PERMISSION OF SEASTROM MANUFACTURING IS PROHIBITED. |                                                                                                                             | DRAWN     |      |      | SEASIROM MIG          |      |
|                                                                                                                                                                                                                                        |                                                                                                                             | CHECKED   |      |      |                       |      |
|                                                                                                                                                                                                                                        |                                                                                                                             | ENG APPR. |      |      | INTERNAL NOTCH WASHER |      |
|                                                                                                                                                                                                                                        |                                                                                                                             | MFG APPR. |      |      | INTERNAL NOTCH WASHER |      |
|                                                                                                                                                                                                                                        | MATERIAL 300 SERIES STAINLESS                                                                                               | Q.A.      |      |      |                       |      |
|                                                                                                                                                                                                                                        |                                                                                                                             | COMMENTS: |      | •    |                       |      |
|                                                                                                                                                                                                                                        | FINISH<br>SEE NOTE 1                                                                                                        |           |      |      | SIZE DWG. NO.         | REV. |
|                                                                                                                                                                                                                                        | DRAWING IS NOT TO SCALE                                                                                                     |           |      |      | <b>A</b> 5752-4-3     | -    |
|                                                                                                                                                                                                                                        |                                                                                                                             |           |      |      | SHEET 1 C             | ÖF 1 |