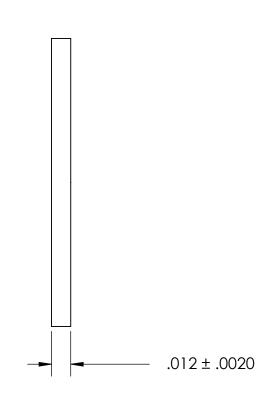

## NOTES:

## 1. NONE

|                                                                                  |                                                                                                                                                                                                          | DIMENSIONS ARE IN INCHES                         |           | NAME | DATE         | CEACTDONA NAEC        |      |
|----------------------------------------------------------------------------------|----------------------------------------------------------------------------------------------------------------------------------------------------------------------------------------------------------|--------------------------------------------------|-----------|------|--------------|-----------------------|------|
|                                                                                  | TOLERANCES: FRACTIONAL±1/32 ANGULAR: MACH±1/2 Deg                                                                                                                                                        | DRAWN                                            |           |      | SEASTROM MFG |                       |      |
|                                                                                  |                                                                                                                                                                                                          | CHECKED                                          |           |      |              |                       |      |
|                                                                                  |                                                                                                                                                                                                          | TWO PLACE DECIMAL ±.01 THREE PLACE DECIMAL ±.005 | ENG APPR. |      |              | INTERNAL NOTCH WASHER |      |
| THE INFORM<br>DRAWING IS<br>SEASTROM IN<br>REPRODUCT<br>WITHOUT TH<br>SEASTROM I | PROPRIETARY AND CONFIDENTIAL                                                                                                                                                                             |                                                  | MFG APPR. |      |              |                       | ILI  |
|                                                                                  | THE INFORMATION CONTAINED IN THIS DRAWING IS THE SOLE PROPERTY OF SEASTROM MANUFACTURING. ANY REPRODUCTION IN PART OR AS A WHOLE WITHOUT THE WRITTEN PERMISSION OF SEASTROM MANUFACTURING IS PROHIBITED. | MATERIAL 300 SERIES STAINLESS                    | Q.A.      |      |              |                       |      |
|                                                                                  |                                                                                                                                                                                                          |                                                  | COMMENTS: |      |              |                       |      |
|                                                                                  |                                                                                                                                                                                                          | SEE NOTE 1                                       |           |      |              | SIZE DWG. NO.         | REV. |
|                                                                                  |                                                                                                                                                                                                          | DRAWING IS NOT TO SCALE                          |           |      |              | A 5752-4-12           | ļ-   |
|                                                                                  |                                                                                                                                                                                                          |                                                  |           |      |              | SHEET 1               | OF 1 |