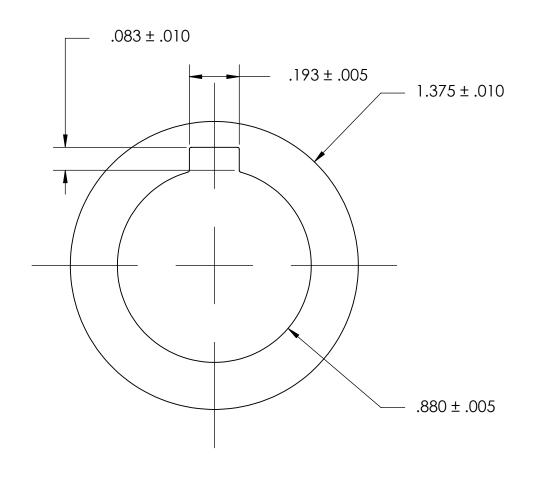

## NOTES:

## 1. NONE

|                                                                                  |                                                                                                                                                                                                          | DIMENSIONS ARE IN INCHES                         |           | NAME | DATE         | CEACTDONA NAEC        |      |
|----------------------------------------------------------------------------------|----------------------------------------------------------------------------------------------------------------------------------------------------------------------------------------------------------|--------------------------------------------------|-----------|------|--------------|-----------------------|------|
|                                                                                  | TOLERANCES: FRACTIONAL±1/32 ANGULAR: MACH±1/2 Deg                                                                                                                                                        | DRAWN                                            |           |      | SEASTROM MFG |                       |      |
|                                                                                  |                                                                                                                                                                                                          | CHECKED                                          |           |      |              |                       |      |
|                                                                                  |                                                                                                                                                                                                          | TWO PLACE DECIMAL ±.01 THREE PLACE DECIMAL ±.005 | ENG APPR. |      |              | INTERNAL NOTCH WASHER |      |
| THE INFORM<br>DRAWING IS<br>SEASTROM IN<br>REPRODUCT<br>WITHOUT TH<br>SEASTROM I | PROPRIETARY AND CONFIDENTIAL                                                                                                                                                                             |                                                  | MFG APPR. |      |              |                       | ILI  |
|                                                                                  | THE INFORMATION CONTAINED IN THIS DRAWING IS THE SOLE PROPERTY OF SEASTROM MANUFACTURING. ANY REPRODUCTION IN PART OR AS A WHOLE WITHOUT THE WRITTEN PERMISSION OF SEASTROM MANUFACTURING IS PROHIBITED. | MATERIAL 300 SERIES STAINLESS                    | Q.A.      |      |              |                       |      |
|                                                                                  |                                                                                                                                                                                                          |                                                  | COMMENTS: |      |              |                       |      |
|                                                                                  |                                                                                                                                                                                                          | SEE NOTE 1                                       |           |      |              | SIZE DWG. NO.         | REV. |
|                                                                                  |                                                                                                                                                                                                          | DRAWING IS NOT TO SCALE                          |           |      |              | A 5752-4-12           | ļ-   |
|                                                                                  |                                                                                                                                                                                                          |                                                  |           |      |              | SHEET 1               | OF 1 |