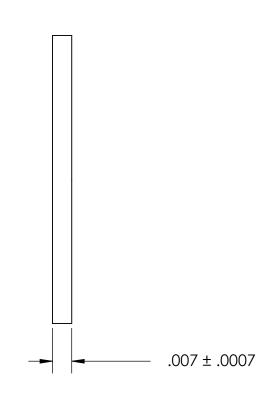

## NOTES:

## 1. NONE

|                                                                                                                                                                                                          | DIMENSIONS ARE IN INCHES TOLERANCES: FRACTIONAL±1/32 ANGULAR: MACH±1/2 Deg TWO PLACE DECIMAL ±.01 THREE PLACE DECIMAL ±.005 |           | NAME | DATE | SEASTROM MFG          |      |
|----------------------------------------------------------------------------------------------------------------------------------------------------------------------------------------------------------|-----------------------------------------------------------------------------------------------------------------------------|-----------|------|------|-----------------------|------|
|                                                                                                                                                                                                          |                                                                                                                             | DRAWN     |      |      | SEASIKOM MICG         |      |
|                                                                                                                                                                                                          |                                                                                                                             | CHECKED   |      |      |                       |      |
|                                                                                                                                                                                                          |                                                                                                                             | ENG APPR. |      |      | INTERNAL NOTCH WASHER |      |
| PROPRIETARY AND CONFIDENTIAL                                                                                                                                                                             |                                                                                                                             | MFG APPR. |      |      | INTERNAL NOTCH WASHER | LI   |
| THE INFORMATION CONTAINED IN THIS DRAWING IS THE SOLE PROPERTY OF SEASTROM MANUFACTURING. ANY REPRODUCTION IN PART OR AS A WHOLE WITHOUT THE WRITTEN PERMISSION OF SEASTROM MANUFACTURING IS PROHIBITED. | MATERIAL<br>300 SERIES STAINLESS                                                                                            | Q.A.      |      |      |                       |      |
|                                                                                                                                                                                                          |                                                                                                                             | COMMENTS: |      |      |                       |      |
|                                                                                                                                                                                                          | FINISH                                                                                                                      |           |      |      |                       |      |
|                                                                                                                                                                                                          | SEE NOTE 1                                                                                                                  |           |      |      | SIZE DWG. NO.         | REV. |
|                                                                                                                                                                                                          | DRAWING IS NOT TO SCALE                                                                                                     |           |      |      | <b>A</b> 5752-3-7     | -    |
|                                                                                                                                                                                                          |                                                                                                                             |           |      |      | SHEET 1 C             | OF 1 |