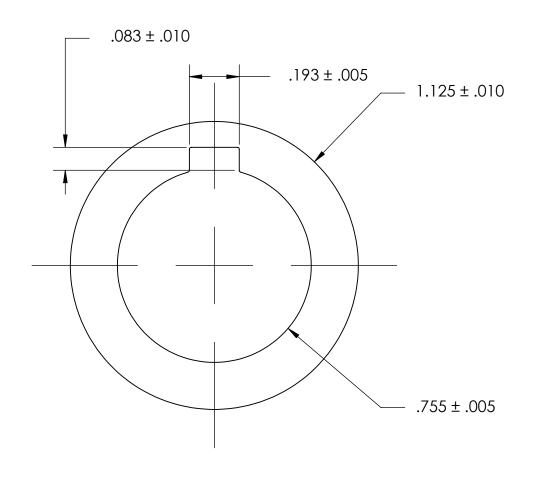

## NOTES:

## 1. NONE

|                                                                                                                                                                                                          | DIMENSIONS ARE IN INCHES TOLERANCES: FRACTIONAL±1/32 ANGULAR: MACH±1/2 Deg TWO PLACE DECIMAL ±.01 THREE PLACE DECIMAL ±.005 |           | NAME | DATE | SEASTROM MFG          |      |
|----------------------------------------------------------------------------------------------------------------------------------------------------------------------------------------------------------|-----------------------------------------------------------------------------------------------------------------------------|-----------|------|------|-----------------------|------|
|                                                                                                                                                                                                          |                                                                                                                             | DRAWN     |      |      | SEASIKOM MICG         |      |
|                                                                                                                                                                                                          |                                                                                                                             | CHECKED   |      |      |                       |      |
|                                                                                                                                                                                                          |                                                                                                                             | ENG APPR. |      |      | INTERNAL NOTCH WASHER |      |
| PROPRIETARY AND CONFIDENTIAL                                                                                                                                                                             |                                                                                                                             | MFG APPR. |      |      | INTERNAL NOTCH WASHER | LI   |
| THE INFORMATION CONTAINED IN THIS DRAWING IS THE SOLE PROPERTY OF SEASTROM MANUFACTURING. ANY REPRODUCTION IN PART OR AS A WHOLE WITHOUT THE WRITTEN PERMISSION OF SEASTROM MANUFACTURING IS PROHIBITED. | MATERIAL<br>300 SERIES STAINLESS                                                                                            | Q.A.      |      |      |                       |      |
|                                                                                                                                                                                                          |                                                                                                                             | COMMENTS: |      |      |                       |      |
|                                                                                                                                                                                                          | FINISH                                                                                                                      |           |      |      |                       |      |
|                                                                                                                                                                                                          | SEE NOTE 1                                                                                                                  |           |      |      | SIZE DWG. NO.         | REV. |
|                                                                                                                                                                                                          | DRAWING IS NOT TO SCALE                                                                                                     |           |      |      | <b>A</b> 5752-3-7     | -    |
|                                                                                                                                                                                                          |                                                                                                                             |           |      |      | SHEET 1 C             | OF 1 |