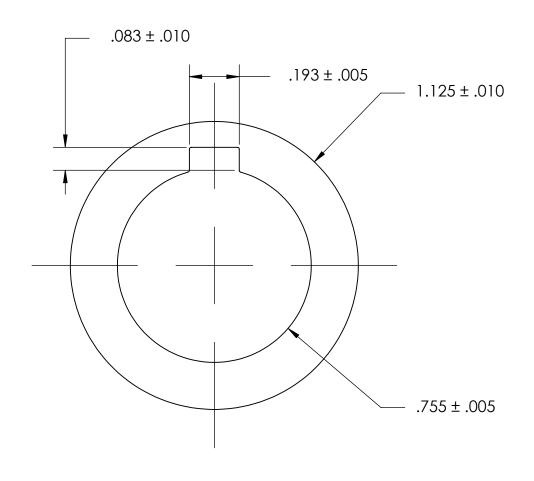

## 1. NONE

|                                                                                                                                                                                                          | DIMENSIONS ARE IN INCHES TOLERANCES: FRACTIONAL±1/32 ANGULAR: MACH±1/2 Deg TWO PLACE DECIMAL ±.01 |           | NAME | DATE | SEASTROM MFG          |      |
|----------------------------------------------------------------------------------------------------------------------------------------------------------------------------------------------------------|---------------------------------------------------------------------------------------------------|-----------|------|------|-----------------------|------|
|                                                                                                                                                                                                          |                                                                                                   | DRAWN     |      |      | SEASIKOM MICG         |      |
|                                                                                                                                                                                                          |                                                                                                   | CHECKED   |      |      |                       |      |
|                                                                                                                                                                                                          |                                                                                                   | ENG APPR. |      |      | INTERNAL NOTCH WASHER |      |
| PROPRIETARY AND CONFIDENTIAL                                                                                                                                                                             | THREE PLACE DECIMAL ±.005                                                                         | MFG APPR. |      |      | INTERNAL NOTCH WASHI  | LIX  |
| THE INFORMATION CONTAINED IN THIS DRAWING IS THE SOLE PROPERTY OF SEASTROM MANUFACTURING. ANY REPRODUCTION IN PART OR AS A WHOLE WITHOUT THE WRITTEN PERMISSION OF SEASTROM MANUFACTURING IS PROHIBITED. | MATERIAL<br>300 SERIES STAINLESS                                                                  | Q.A.      |      |      |                       |      |
|                                                                                                                                                                                                          |                                                                                                   | COMMENTS: |      |      |                       |      |
|                                                                                                                                                                                                          | FINISH                                                                                            |           |      |      |                       |      |
|                                                                                                                                                                                                          | SEE NOTE 1                                                                                        |           |      |      | SIZE DWG. NO.         | REV. |
|                                                                                                                                                                                                          | DRAWING IS NOT TO SCALE                                                                           |           |      |      | <b>A</b> 5752-3-1     | -    |
|                                                                                                                                                                                                          |                                                                                                   |           |      |      | SHEET 1 C             | DF 1 |