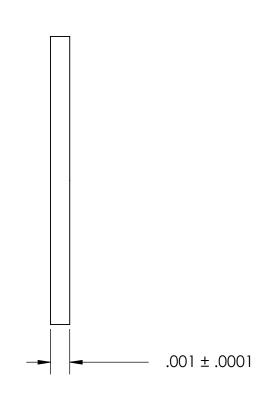

## 1. NONE

|                                                                                                                                                                                                          | DIMENSIONS ARE IN INCHES TOLERANCES: FRACTIONAL±1/32 ANGULAR: MACH±1/2 Deg TWO PLACE DECIMAL ±.01 |           | NAME | DATE | SEASTROM MFG          |      |
|----------------------------------------------------------------------------------------------------------------------------------------------------------------------------------------------------------|---------------------------------------------------------------------------------------------------|-----------|------|------|-----------------------|------|
|                                                                                                                                                                                                          |                                                                                                   | DRAWN     |      |      | SEASIKOM MICG         |      |
|                                                                                                                                                                                                          |                                                                                                   | CHECKED   |      |      |                       |      |
|                                                                                                                                                                                                          |                                                                                                   | ENG APPR. |      |      | INTERNAL NOTCH WASHER |      |
| PROPRIETARY AND CONFIDENTIAL                                                                                                                                                                             | THREE PLACE DECIMAL ±.005                                                                         | MFG APPR. |      |      | INTERNAL NOTCH WASHI  | LIX  |
| THE INFORMATION CONTAINED IN THIS DRAWING IS THE SOLE PROPERTY OF SEASTROM MANUFACTURING. ANY REPRODUCTION IN PART OR AS A WHOLE WITHOUT THE WRITTEN PERMISSION OF SEASTROM MANUFACTURING IS PROHIBITED. | MATERIAL<br>300 SERIES STAINLESS                                                                  | Q.A.      |      |      |                       |      |
|                                                                                                                                                                                                          |                                                                                                   | COMMENTS: |      |      |                       |      |
|                                                                                                                                                                                                          | FINISH                                                                                            |           |      |      |                       |      |
|                                                                                                                                                                                                          | SEE NOTE 1                                                                                        |           |      |      | SIZE DWG. NO.         | REV. |
|                                                                                                                                                                                                          | DRAWING IS NOT TO SCALE                                                                           |           |      |      | <b>A</b> 5752-3-1     | -    |
|                                                                                                                                                                                                          |                                                                                                   |           |      |      | SHEET 1 C             | DF 1 |