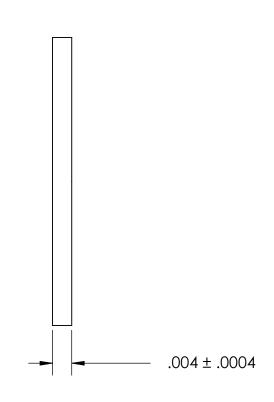

## NOTES:

## 1. NONE

|                                                                                                                                                                                                          | DIMENSIONS ARE IN INCHES TOLERANCES: FRACTIONAL±1/32 ANGULAR: MACH±1/2 Deg TWO PLACE DECIMAL ±.01 THREE PLACE DECIMAL ±.005 | DRAWN     | NAME | DATE | SEASTROM MFG           |                  |
|----------------------------------------------------------------------------------------------------------------------------------------------------------------------------------------------------------|-----------------------------------------------------------------------------------------------------------------------------|-----------|------|------|------------------------|------------------|
|                                                                                                                                                                                                          |                                                                                                                             | CHECKED   |      |      | INTERNAL NOTCH WASHER  |                  |
|                                                                                                                                                                                                          |                                                                                                                             | ENG APPR. |      |      |                        |                  |
| PROPRIETARY AND CONFIDENTIAL                                                                                                                                                                             |                                                                                                                             | MFG APPR. |      |      | INTERNAL NOTCH WASHER  | ZK.              |
| THE INFORMATION CONTAINED IN THIS DRAWING IS THE SOLE PROPERTY OF SEASTROM MANUFACTURING. ANY REPRODUCTION IN PART OR AS A WHOLE WITHOUT THE WRITTEN PERMISSION OF SEASTROM MANUFACTURING IS PROHIBITED. | MATERIAL<br>300 SERIES STAINLESS                                                                                            | Q.A.      |      |      |                        |                  |
|                                                                                                                                                                                                          |                                                                                                                             | COMMENTS: |      |      |                        |                  |
|                                                                                                                                                                                                          | SEE NOTE 1                                                                                                                  |           |      |      | SIZE DWG. NO.          | REV.             |
|                                                                                                                                                                                                          | DRAWING IS NOT TO SCALE                                                                                                     |           |      |      | A 5752-2-4   SHEET 1 O | <b>-</b><br>)F 1 |