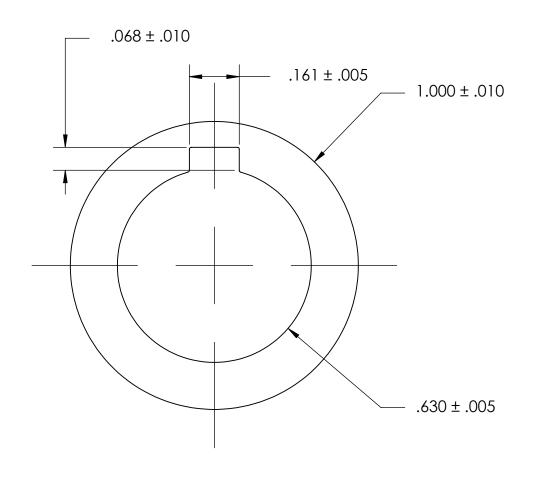

## NOTES:

## 1. NONE

|                                                                                                                                                                                                          | DIMENSIONS ARE IN INCHES TOLERANCES: FRACTIONAL±1/32 ANGULAR: MACH±1/2 Deg TWO PLACE DECIMAL ±.01 THREE PLACE DECIMAL ±.005 | DRAWN     | NAME | DATE | SEASTROM MFG           |                  |
|----------------------------------------------------------------------------------------------------------------------------------------------------------------------------------------------------------|-----------------------------------------------------------------------------------------------------------------------------|-----------|------|------|------------------------|------------------|
|                                                                                                                                                                                                          |                                                                                                                             | CHECKED   |      |      | INTERNAL NOTCH WASHER  |                  |
|                                                                                                                                                                                                          |                                                                                                                             | ENG APPR. |      |      |                        |                  |
| PROPRIETARY AND CONFIDENTIAL                                                                                                                                                                             |                                                                                                                             | MFG APPR. |      |      | INTERNAL NOTCH WASHER  | ZK.              |
| THE INFORMATION CONTAINED IN THIS DRAWING IS THE SOLE PROPERTY OF SEASTROM MANUFACTURING. ANY REPRODUCTION IN PART OR AS A WHOLE WITHOUT THE WRITTEN PERMISSION OF SEASTROM MANUFACTURING IS PROHIBITED. | MATERIAL<br>300 SERIES STAINLESS                                                                                            | Q.A.      |      |      |                        |                  |
|                                                                                                                                                                                                          |                                                                                                                             | COMMENTS: |      |      |                        |                  |
|                                                                                                                                                                                                          | SEE NOTE 1                                                                                                                  |           |      |      | SIZE DWG. NO.          | REV.             |
|                                                                                                                                                                                                          | DRAWING IS NOT TO SCALE                                                                                                     |           |      |      | A 5752-2-4   SHEET 1 O | <b>-</b><br>)F 1 |