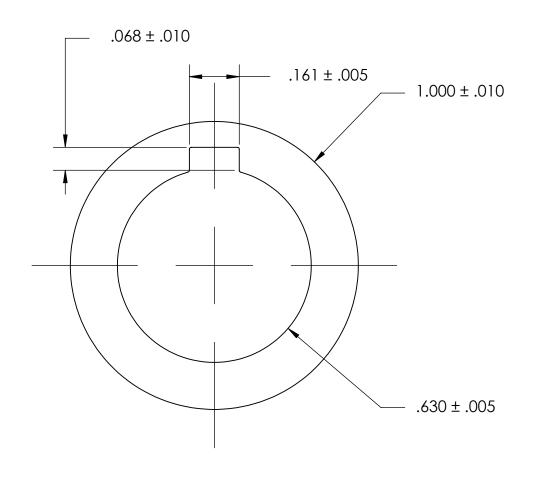

## NOTES:

## 1. NONE

|                                                                                                                                                                        | DIMENSIONS ARE IN INCHES TOLERANCES: FRACTIONAL±1/32 ANGULAR: MACH±1/2 Deg TWO PLACE DECIMAL ±.01 |           | NAME                       | DATE                 | CEACTDONA NAEC        |      |
|------------------------------------------------------------------------------------------------------------------------------------------------------------------------|---------------------------------------------------------------------------------------------------|-----------|----------------------------|----------------------|-----------------------|------|
|                                                                                                                                                                        |                                                                                                   | DRAWN     |                            |                      | SEASTROM MFG          |      |
|                                                                                                                                                                        |                                                                                                   | CHECKED   |                            |                      | INTERNAL NOTCH WASHER |      |
|                                                                                                                                                                        |                                                                                                   | ENG APPR. |                            |                      |                       |      |
| PROPRIETARY AND CONFIDENTIAL                                                                                                                                           | THREE PLACE DECIMAL ±.005                                                                         | MFG APPR. | WFG APPR. INTERNAL NOTCH V | INTERNAL NOTCH WASHI | AWAUEK                |      |
| THE INFORMATION CONTAINED IN THIS                                                                                                                                      | MATERIAL                                                                                          | Q.A.      |                            |                      |                       |      |
| DRAWING IS THE SOLE PROPERTY OF SEASTROM MANUFACTURING. ANY REPRODUCTION IN PART OR AS A WHOLE WITHOUT THE WRITTEN PERMISSION OF SEASTROM MANUFACTURING IS PROHIBITED. | 300 SERIES STAINLESS                                                                              | COMMENTS: |                            |                      |                       |      |
|                                                                                                                                                                        | SEE NOTE 1                                                                                        |           |                            |                      | SIZE DWG. NO.         | REV. |
|                                                                                                                                                                        | DRAWING IS NOT TO SCALE                                                                           |           |                            |                      | <b>A</b>   5752-2-1   | -    |
|                                                                                                                                                                        |                                                                                                   |           |                            |                      | SHEET 1 C             | OF 1 |