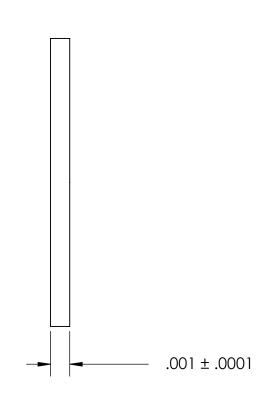

## NOTES:

## 1. NONE

|                                                                                                                                                                        | DIMENSIONS ARE IN INCHES TOLERANCES: FRACTIONAL±1/32 ANGULAR: MACH±1/2 Deg TWO PLACE DECIMAL ±.01 |           | NAME                       | DATE                 | CEACTDONA NAEC        |      |
|------------------------------------------------------------------------------------------------------------------------------------------------------------------------|---------------------------------------------------------------------------------------------------|-----------|----------------------------|----------------------|-----------------------|------|
|                                                                                                                                                                        |                                                                                                   | DRAWN     |                            |                      | SEASTROM MFG          |      |
|                                                                                                                                                                        |                                                                                                   | CHECKED   |                            |                      | INTERNAL NOTCH WASHER |      |
|                                                                                                                                                                        |                                                                                                   | ENG APPR. |                            |                      |                       |      |
| PROPRIETARY AND CONFIDENTIAL                                                                                                                                           | THREE PLACE DECIMAL ±.005                                                                         | MFG APPR. | WFG APPR. INTERNAL NOTCH V | INTERNAL NOTCH WASHI | AWAUEK                |      |
| THE INFORMATION CONTAINED IN THIS                                                                                                                                      | MATERIAL                                                                                          | Q.A.      |                            |                      |                       |      |
| DRAWING IS THE SOLE PROPERTY OF SEASTROM MANUFACTURING. ANY REPRODUCTION IN PART OR AS A WHOLE WITHOUT THE WRITTEN PERMISSION OF SEASTROM MANUFACTURING IS PROHIBITED. | 300 SERIES STAINLESS                                                                              | COMMENTS: |                            |                      |                       |      |
|                                                                                                                                                                        | SEE NOTE 1                                                                                        |           |                            |                      | SIZE DWG. NO.         | REV. |
|                                                                                                                                                                        | DRAWING IS NOT TO SCALE                                                                           |           |                            |                      | <b>A</b>   5752-2-1   | -    |
|                                                                                                                                                                        |                                                                                                   |           |                            |                      | SHEET 1 C             | OF 1 |