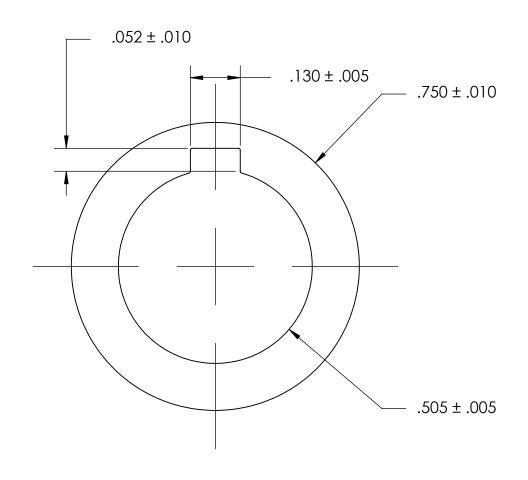

## NOTES:

## 1. NONE

| PROPRIETARY AND CONFIDENTIAL THE INFORMATION CONTAINED IN THIS DRAWING IS THE SOLE PROPERTY OF SEASTROM MANUFACTURING. ANY REPRODUCTION IN PART OR AS A WHOLE WITHOUT THE WRITTEN PERMISSION OF SEASTROM MANUFACTURING IS PROHIBITED. | DIMENSIONS ARE IN INCHES TOLERANCES: FRACTIONAL±1/32 ANGULAR: MACH±1/2 Deg TWO PLACE DECIMAL ±.01 THREE PLACE DECIMAL ±.005 |           | NAME | DATE |                       |      |
|---------------------------------------------------------------------------------------------------------------------------------------------------------------------------------------------------------------------------------------|-----------------------------------------------------------------------------------------------------------------------------|-----------|------|------|-----------------------|------|
|                                                                                                                                                                                                                                       |                                                                                                                             | DRAWN     |      |      | SEASTROM MFG          |      |
|                                                                                                                                                                                                                                       |                                                                                                                             | CHECKED   |      |      | INTERNAL NOTCH WASHER |      |
|                                                                                                                                                                                                                                       |                                                                                                                             | ENG APPR. |      |      |                       |      |
|                                                                                                                                                                                                                                       |                                                                                                                             | MFG APPR. |      |      | INTERNAL NOTCH WASHEN | ILK  |
|                                                                                                                                                                                                                                       | MATERIAL 300 SERIES STAINLESS                                                                                               | Q.A.      |      |      |                       |      |
|                                                                                                                                                                                                                                       |                                                                                                                             | COMMENTS: |      |      |                       |      |
|                                                                                                                                                                                                                                       | SEE NOTE 1                                                                                                                  |           |      |      | SIZE DWG. NO.         | REV. |
|                                                                                                                                                                                                                                       | DRAWING IS NOT TO SCALE                                                                                                     |           |      |      | <b>A</b> 5752-1-6     |      |
|                                                                                                                                                                                                                                       |                                                                                                                             |           |      |      | SHEET 1               | OF 1 |