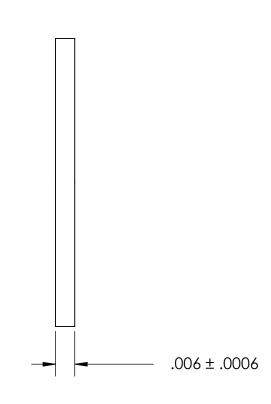

## NOTES:

## 1. NONE

| PROPRIETARY AND CONFIDENTIAL THE INFORMATION CONTAINED IN THIS DRAWING IS THE SOLE PROPERTY OF SEASTROM MANUFACTURING. ANY REPRODUCTION IN PART OR AS A WHOLE WITHOUT THE WRITTEN PERMISSION OF SEASTROM MANUFACTURING IS PROHIBITED. | DIMENSIONS ARE IN INCHES TOLERANCES: FRACTIONAL±1/32 ANGULAR: MACH±1/2 Deg TWO PLACE DECIMAL ±.01 THREE PLACE DECIMAL ±.005 |           | NAME | DATE |                       |      |
|---------------------------------------------------------------------------------------------------------------------------------------------------------------------------------------------------------------------------------------|-----------------------------------------------------------------------------------------------------------------------------|-----------|------|------|-----------------------|------|
|                                                                                                                                                                                                                                       |                                                                                                                             | DRAWN     |      |      | SEASTROM MFG          |      |
|                                                                                                                                                                                                                                       |                                                                                                                             | CHECKED   |      |      | INTERNAL NOTCH WASHER |      |
|                                                                                                                                                                                                                                       |                                                                                                                             | ENG APPR. |      |      |                       |      |
|                                                                                                                                                                                                                                       |                                                                                                                             | MFG APPR. |      |      | INTERNAL NOTCH WASHEN | ILK  |
|                                                                                                                                                                                                                                       | MATERIAL 300 SERIES STAINLESS                                                                                               | Q.A.      |      |      |                       |      |
|                                                                                                                                                                                                                                       |                                                                                                                             | COMMENTS: |      |      |                       |      |
|                                                                                                                                                                                                                                       | SEE NOTE 1                                                                                                                  |           |      |      | SIZE DWG. NO.         | REV. |
|                                                                                                                                                                                                                                       | DRAWING IS NOT TO SCALE                                                                                                     |           |      |      | <b>A</b> 5752-1-6     |      |
|                                                                                                                                                                                                                                       |                                                                                                                             |           |      |      | SHEET 1               | OF 1 |