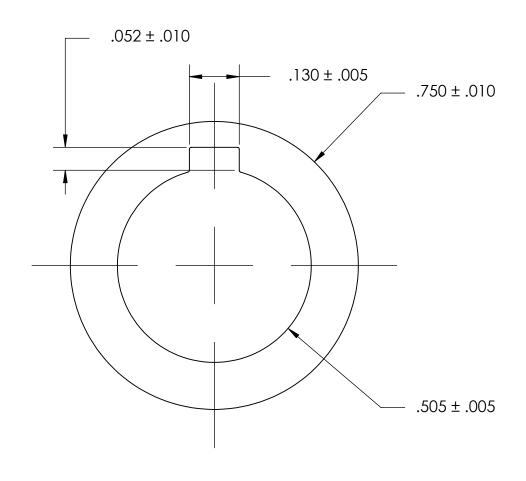

## 1. NONE

|                                                                                                                                                                                                                                        | DIMENSIONS ARE IN INCHES TOLERANCES: FRACTIONAL±1/32 ANGULAR: MACH±1/2 Deg TWO PLACE DECIMAL ±.01 THREE PLACE DECIMAL ±.005 |           | NAME | DATE |                        |          |
|----------------------------------------------------------------------------------------------------------------------------------------------------------------------------------------------------------------------------------------|-----------------------------------------------------------------------------------------------------------------------------|-----------|------|------|------------------------|----------|
| PROPRIETARY AND CONFIDENTIAL  THE INFORMATION CONTAINED IN THIS DRAWING IS THE SOLE PROPERTY OF SEASTROM MANUFACTURING. ANY REPRODUCTION IN PART OR AS A WHOLE WITHOUT THE WRITTEN PERMISSION OF SEASTROM MANUFACTURING IS PROHIBITED. |                                                                                                                             | DRAWN     |      |      | SEASTROM MFG           |          |
|                                                                                                                                                                                                                                        |                                                                                                                             | CHECKED   |      |      |                        |          |
|                                                                                                                                                                                                                                        |                                                                                                                             | ENG APPR. |      |      | INTERNAL NOTCH WASHER  |          |
|                                                                                                                                                                                                                                        |                                                                                                                             | MFG APPR. |      |      | INITRIVAL NOTCH WASHER |          |
|                                                                                                                                                                                                                                        | MATERIAL 300 SERIES STAINLESS                                                                                               | Q.A.      |      |      |                        |          |
|                                                                                                                                                                                                                                        |                                                                                                                             | COMMENTS: |      |      |                        |          |
|                                                                                                                                                                                                                                        | SEE NOTE 1                                                                                                                  |           |      |      | SIZE DWG. NO.          | REV.     |
|                                                                                                                                                                                                                                        | DRAWING IS NOT TO SCALE                                                                                                     |           |      |      | A 5752-1-3             | <u>-</u> |
|                                                                                                                                                                                                                                        |                                                                                                                             |           |      |      | I SHEET 1 (            | OF 1     |