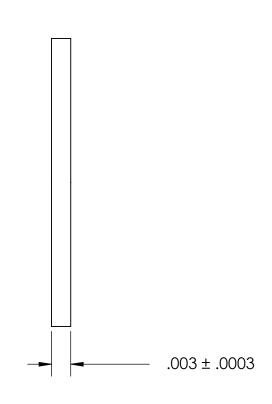

## 1. NONE

|                                                                                                                                                                                                                                        | DIMENSIONS ARE IN INCHES TOLERANCES: FRACTIONAL±1/32 ANGULAR: MACH±1/2 Deg TWO PLACE DECIMAL ±.01 THREE PLACE DECIMAL ±.005 |           | NAME | DATE |                        |          |
|----------------------------------------------------------------------------------------------------------------------------------------------------------------------------------------------------------------------------------------|-----------------------------------------------------------------------------------------------------------------------------|-----------|------|------|------------------------|----------|
| PROPRIETARY AND CONFIDENTIAL  THE INFORMATION CONTAINED IN THIS DRAWING IS THE SOLE PROPERTY OF SEASTROM MANUFACTURING. ANY REPRODUCTION IN PART OR AS A WHOLE WITHOUT THE WRITTEN PERMISSION OF SEASTROM MANUFACTURING IS PROHIBITED. |                                                                                                                             | DRAWN     |      |      | SEASTROM MFG           |          |
|                                                                                                                                                                                                                                        |                                                                                                                             | CHECKED   |      |      |                        |          |
|                                                                                                                                                                                                                                        |                                                                                                                             | ENG APPR. |      |      | INTERNAL NOTCH WASHER  |          |
|                                                                                                                                                                                                                                        |                                                                                                                             | MFG APPR. |      |      | INITRIVAL NOTCH WASHER |          |
|                                                                                                                                                                                                                                        | MATERIAL 300 SERIES STAINLESS                                                                                               | Q.A.      |      |      |                        |          |
|                                                                                                                                                                                                                                        |                                                                                                                             | COMMENTS: |      |      |                        |          |
|                                                                                                                                                                                                                                        | SEE NOTE 1                                                                                                                  |           |      |      | SIZE DWG. NO.          | REV.     |
|                                                                                                                                                                                                                                        | DRAWING IS NOT TO SCALE                                                                                                     |           |      |      | A 5752-1-3             | <u>-</u> |
|                                                                                                                                                                                                                                        |                                                                                                                             |           |      |      | I SHEET 1 (            | OF 1     |