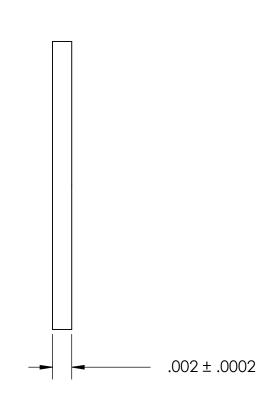

## NOTES:

## 1. NONE

|                                                                                                                                                                                                          | DIMENSIONS ARE IN INCHES TOLERANCES: FRACTIONAL±1/32 ANGULAR: MACH±1/2 Deg TWO PLACE DECIMAL ±.01 |           | NAME | DATE | SEASTROM MFG          |      |
|----------------------------------------------------------------------------------------------------------------------------------------------------------------------------------------------------------|---------------------------------------------------------------------------------------------------|-----------|------|------|-----------------------|------|
|                                                                                                                                                                                                          |                                                                                                   | DRAWN     |      |      | SEASIKOM MICG         |      |
|                                                                                                                                                                                                          |                                                                                                   | CHECKED   |      |      |                       |      |
|                                                                                                                                                                                                          |                                                                                                   | ENG APPR. |      |      | INTERNAL NOTCH WASHER |      |
| PROPRIETARY AND CONFIDENTIAL                                                                                                                                                                             | THREE PLACE DECIMAL ±.005                                                                         | MFG APPR. |      |      |                       |      |
| THE INFORMATION CONTAINED IN THIS DRAWING IS THE SOLE PROPERTY OF SEASTROM MANUFACTURING. ANY REPRODUCTION IN PART OR AS A WHOLE WITHOUT THE WRITTEN PERMISSION OF SEASTROM MANUFACTURING IS PROHIBITED. | MATERIAL<br>300 SERIES STAINLESS                                                                  | Q.A.      |      |      |                       |      |
|                                                                                                                                                                                                          |                                                                                                   | COMMENTS: |      |      |                       |      |
|                                                                                                                                                                                                          | FINISH                                                                                            |           |      |      |                       |      |
|                                                                                                                                                                                                          | SEE NOTE 1                                                                                        |           |      |      |                       | REV. |
|                                                                                                                                                                                                          | DRAWING IS NOT TO SCALE                                                                           |           |      |      | <b>A</b> 5752-1-2     | -    |
|                                                                                                                                                                                                          |                                                                                                   |           |      |      | SHEET 1 C             | OF 1 |