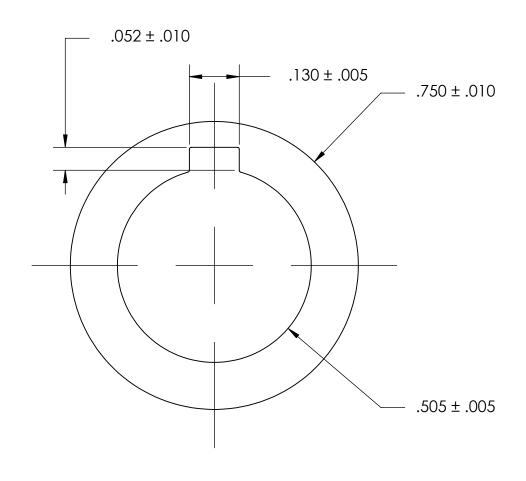

## NOTES:

## 1. NONE

|                                                                                                                                                                                                          | DIMENSIONS ARE IN INCHES TOLERANCES: FRACTIONAL±1/32 ANGULAR: MACH±1/2 Deg TWO PLACE DECIMAL ±.01 |           | NAME | DATE | SEASTROM MFG          |      |
|----------------------------------------------------------------------------------------------------------------------------------------------------------------------------------------------------------|---------------------------------------------------------------------------------------------------|-----------|------|------|-----------------------|------|
|                                                                                                                                                                                                          |                                                                                                   | DRAWN     |      |      | SEASIKOM MICG         |      |
|                                                                                                                                                                                                          |                                                                                                   | CHECKED   |      |      |                       |      |
|                                                                                                                                                                                                          |                                                                                                   | ENG APPR. |      |      | INTERNAL NOTCH WASHER |      |
| PROPRIETARY AND CONFIDENTIAL                                                                                                                                                                             | THREE PLACE DECIMAL ±.005                                                                         | MFG APPR. |      |      |                       |      |
| THE INFORMATION CONTAINED IN THIS DRAWING IS THE SOLE PROPERTY OF SEASTROM MANUFACTURING. ANY REPRODUCTION IN PART OR AS A WHOLE WITHOUT THE WRITTEN PERMISSION OF SEASTROM MANUFACTURING IS PROHIBITED. | MATERIAL<br>300 SERIES STAINLESS                                                                  | Q.A.      |      |      |                       |      |
|                                                                                                                                                                                                          |                                                                                                   | COMMENTS: |      |      |                       |      |
|                                                                                                                                                                                                          | FINISH                                                                                            |           |      |      |                       |      |
|                                                                                                                                                                                                          | SEE NOTE 1                                                                                        |           |      |      |                       | REV. |
|                                                                                                                                                                                                          | DRAWING IS NOT TO SCALE                                                                           |           |      |      | <b>A</b> 5752-1-2     | -    |
|                                                                                                                                                                                                          |                                                                                                   |           |      |      | SHEET 1 C             | OF 1 |