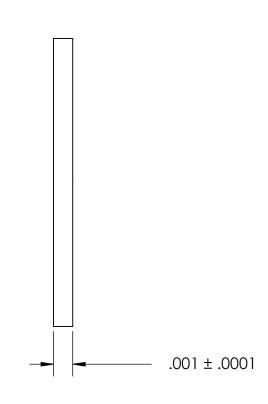

## NOTES:

## 1. NONE

| PROPRIETARY AND CONFIDENTIAL  THE INFORMATION CONTAINED IN THIS DRAWING IS THE SOLE PROPERTY OF SEASTROM MANUFACTURING. ANY REPRODUCTION IN PART OR AS A WHOLE WITHOUT THE WRITTEN PERMISSION OF SEASTROM MANUFACTURING IS PROHIBITED. | DIMENSIONS ARE IN INCHES                 |           | NAME | DATE | SEASTROM MFG          |      |
|----------------------------------------------------------------------------------------------------------------------------------------------------------------------------------------------------------------------------------------|------------------------------------------|-----------|------|------|-----------------------|------|
|                                                                                                                                                                                                                                        | TOLERANCES:                              | DRAWN     |      |      |                       |      |
|                                                                                                                                                                                                                                        | FRACTIONAL±1/32<br>ANGULAR: MACH±1/2 Dea | CHECKED   |      |      |                       |      |
|                                                                                                                                                                                                                                        | TWO PLACE DECIMAL ±.01                   | ENG APPR. |      |      | INTERNAL NOTCH WASHER |      |
|                                                                                                                                                                                                                                        | THREE PLACE DECIMAL ±.005                | MFG APPR. |      |      | INTERNAL NOTCH WASHE  | LIX  |
|                                                                                                                                                                                                                                        | IS MATERIAL                              | Q.A.      |      |      | ]                     |      |
|                                                                                                                                                                                                                                        | 300 SERIES STAINLESS                     | COMMENTS: |      |      | 1                     |      |
|                                                                                                                                                                                                                                        |                                          |           |      |      |                       | _    |
|                                                                                                                                                                                                                                        | F SEE NOTE 1                             |           |      |      | SIZE DWG. NO.         | REV. |
|                                                                                                                                                                                                                                        | DRAWING IS NOT TO SCALE                  |           |      |      | <b>A</b> 5752-1-1     | -    |
|                                                                                                                                                                                                                                        | DRAWING IS NOT TO SCALE                  |           |      |      | SHEET 1 (             | OF 1 |