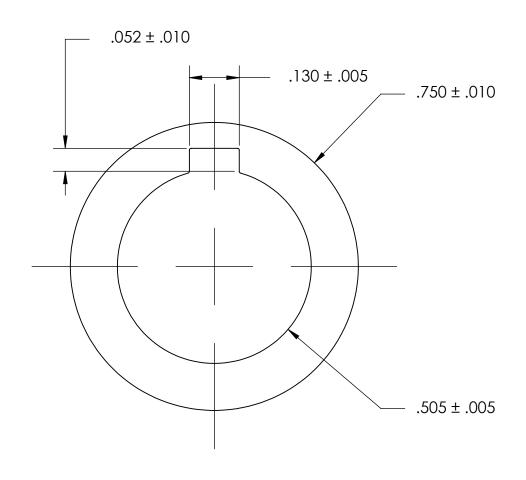

## NOTES:

## 1. NONE

| PROPRIETARY AND CONFIDENTIAL  THE INFORMATION CONTAINED IN THIS DRAWING IS THE SOLE PROPERTY OF SEASTROM MANUFACTURING. ANY REPRODUCTION IN PART OR AS A WHOLE WITHOUT THE WRITTEN PERMISSION OF SEASTROM MANUFACTURING IS PROHIBITED. | DIMENSIONS ARE IN INCHES                 |           | NAME | DATE | SEASTROM MFG          |      |
|----------------------------------------------------------------------------------------------------------------------------------------------------------------------------------------------------------------------------------------|------------------------------------------|-----------|------|------|-----------------------|------|
|                                                                                                                                                                                                                                        | TOLERANCES:                              | DRAWN     |      |      |                       |      |
|                                                                                                                                                                                                                                        | FRACTIONAL±1/32<br>ANGULAR: MACH±1/2 Dea | CHECKED   |      |      |                       |      |
|                                                                                                                                                                                                                                        | TWO PLACE DECIMAL ±.01                   | ENG APPR. |      |      | INTERNAL NOTCH WASHER |      |
|                                                                                                                                                                                                                                        | THREE PLACE DECIMAL ±.005                | MFG APPR. |      |      | INTERNAL NOTCH WASHE  | LIX  |
|                                                                                                                                                                                                                                        | IS MATERIAL                              | Q.A.      |      |      | ]                     |      |
|                                                                                                                                                                                                                                        | 300 SERIES STAINLESS                     | COMMENTS: |      |      | 1                     |      |
|                                                                                                                                                                                                                                        |                                          |           |      |      |                       | _    |
|                                                                                                                                                                                                                                        | F SEE NOTE 1                             |           |      |      | SIZE DWG. NO.         | REV. |
|                                                                                                                                                                                                                                        | DRAWING IS NOT TO SCALE                  |           |      |      | <b>A</b> 5752-1-1     | -    |
|                                                                                                                                                                                                                                        | DRAWING IS NOT TO SCALE                  |           |      |      | SHEET 1 (             | OF 1 |