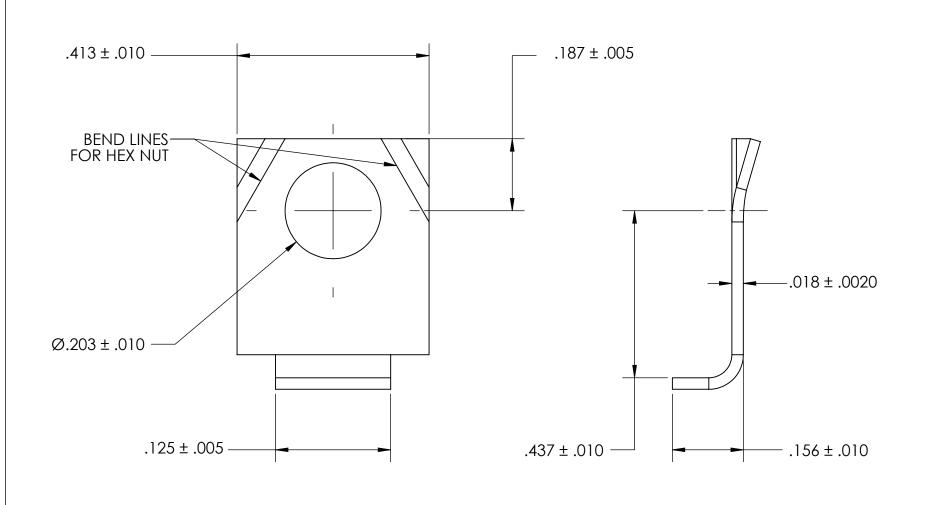

NOTES 1. NONE

2. SCREW SIZE: 10 / M4.5

PROPRIETARY AND CONFIDENTIAL
THE INFORMATION CONTAINED IN THIS
DRAWING IS THE SOLE PROPERTY OF
SEASTROM MANUFACTURING, ANY
REPRODUCTION IN PART OR AS A WHOLE
WITHOUT THE WRITTEN PERMISSION OF
SEASTROM MANUFACTURING IS
PROHIBITED.

| DIMENSIONS ARE IN INCHES TOLERANCES: FRACTIONAL±1/32 ANGULAR: MACH±1/2 Deg TWO PLACE DECIMAL ±.01 THREE PLACE DECIMAL ±.005 |  |  |  |
|-----------------------------------------------------------------------------------------------------------------------------|--|--|--|
| MATERIAL 300 SERIES STAINLESS STEEL                                                                                         |  |  |  |
| FINISH                                                                                                                      |  |  |  |