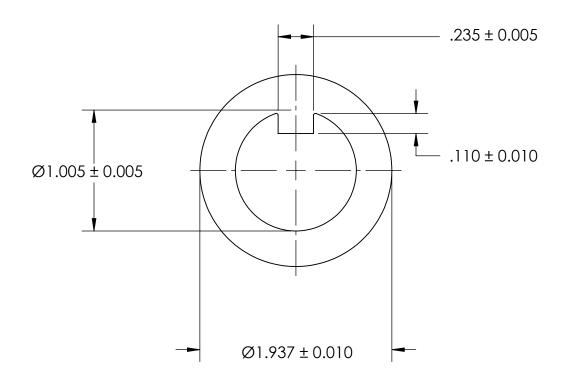

## REFERENCE SEASTROM WORKMANSHIP STD. 8.4.1.W2

## NOTES:

## 1. NONE

|                                                                                                                                                                                                          | DIMENSIONS ARE IN INCHES TOLERANCES: FRACTIONAL±1/32 ANGULAR: MACH±1/2 Deg TWO PLACE DECIMAL ±.01 THREE PLACE DECIMAL ±.005 | DRAWN     | NAME | DATE | SEASTROM MFG          |           |
|----------------------------------------------------------------------------------------------------------------------------------------------------------------------------------------------------------|-----------------------------------------------------------------------------------------------------------------------------|-----------|------|------|-----------------------|-----------|
|                                                                                                                                                                                                          |                                                                                                                             | CHECKED   |      |      | INTERNAL TAB WASHER   |           |
|                                                                                                                                                                                                          |                                                                                                                             | ENG APPR. |      |      |                       |           |
| PROPRIETARY AND CONFIDENTIAL                                                                                                                                                                             |                                                                                                                             | MFG APPR. |      |      |                       |           |
| THE INFORMATION CONTAINED IN THIS DRAWING IS THE SOLE PROPERTY OF SEASTROM MANUFACTURING. ANY REPRODUCTION IN PART OR AS A WHOLE WITHOUT THE WRITTEN PERMISSION OF SEASTROM MANUFACTURING IS PROHIBITED. | MATERIAL COLD ROLLED STEEL                                                                                                  | Q.A.      |      |      |                       |           |
|                                                                                                                                                                                                          |                                                                                                                             | COMMENTS: |      |      |                       |           |
|                                                                                                                                                                                                          | SEE NOTE 1                                                                                                                  |           |      |      |                       | REV.      |
|                                                                                                                                                                                                          | DRAWING IS NOT TO SCALE                                                                                                     |           |      |      | A 5746-24   SHEET 1 O | -<br>)F 1 |