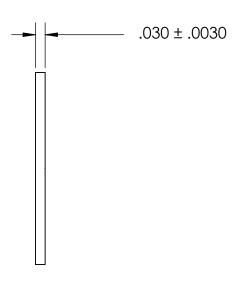

## REFERENCE SEASTROM WORKMANSHIP STD. 8.4.1.W2

## NOTES:

## 1. NONE

|                                                                                                                                                                                                          | DIMENSIONS ARE IN INCHES TOLERANCES: FRACTIONAL±1/32 ANGULAR: MACH±1/2 Deg TWO PLACE DECIMAL ±.01 THREE PLACE DECIMAL ±.005 | DRAWN     | NAME | DATE | SEASTROM MFG          |           |
|----------------------------------------------------------------------------------------------------------------------------------------------------------------------------------------------------------|-----------------------------------------------------------------------------------------------------------------------------|-----------|------|------|-----------------------|-----------|
|                                                                                                                                                                                                          |                                                                                                                             | CHECKED   |      |      | INTERNAL TAB WASHER   |           |
|                                                                                                                                                                                                          |                                                                                                                             | ENG APPR. |      |      |                       |           |
| PROPRIETARY AND CONFIDENTIAL                                                                                                                                                                             |                                                                                                                             | MFG APPR. |      |      |                       |           |
| THE INFORMATION CONTAINED IN THIS DRAWING IS THE SOLE PROPERTY OF SEASTROM MANUFACTURING. ANY REPRODUCTION IN PART OR AS A WHOLE WITHOUT THE WRITTEN PERMISSION OF SEASTROM MANUFACTURING IS PROHIBITED. | MATERIAL COLD ROLLED STEEL                                                                                                  | Q.A.      |      |      |                       |           |
|                                                                                                                                                                                                          |                                                                                                                             | COMMENTS: |      |      |                       |           |
|                                                                                                                                                                                                          | SEE NOTE 1                                                                                                                  |           |      |      |                       | REV.      |
|                                                                                                                                                                                                          | DRAWING IS NOT TO SCALE                                                                                                     |           |      |      | A 5746-24   SHEET 1 O | -<br>)F 1 |