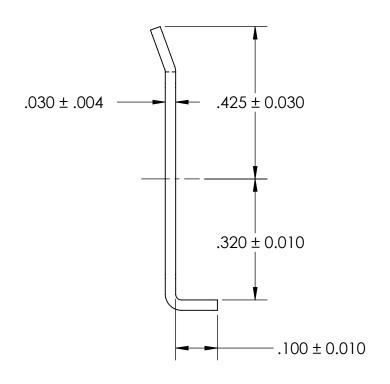

## REFERENCE SEASTROM WORKMANSHIP STD. 8.4.1.W2

## STYLE 1

## NOTES:

## 1. NONE

|                                                                                                                                        | DIMENSIONS ARE IN INCHES TOLERANCES: FRACTIONAL±1/32 ANGULAR: MACH±1/2 Deg TWO PLACE DECIMAL ±.01 THREE PLACE DECIMAL ±.005 |           | NAME | DATE | SEASTROM MFG    |
|----------------------------------------------------------------------------------------------------------------------------------------|-----------------------------------------------------------------------------------------------------------------------------|-----------|------|------|-----------------|
|                                                                                                                                        |                                                                                                                             | DRAWN     |      |      |                 |
|                                                                                                                                        |                                                                                                                             | CHECKED   |      |      |                 |
|                                                                                                                                        |                                                                                                                             | ENG APPR. |      |      | TAB LOCK WASHER |
| PROPRIETARY AND CONFIDENTIAL                                                                                                           |                                                                                                                             | MFG APPR. |      |      |                 |
| THE INFORMATION CONTAINED IN THIS DRAWING IS THE SOLE PROPERTY OF                                                                      | MATERIAL                                                                                                                    | Q.A.      |      |      |                 |
| SEASTROM MANUFACTURING. ANY REPRODUCTION IN PART OR AS A WHOLE WITHOUT THE WRITTEN PERMISSION OF SEASTROM MANUFACTURING IS PROHIBITED. | 300 SERIES STAINLESS STEEL                                                                                                  | COMMENTS: |      |      |                 |
|                                                                                                                                        | SEE NOTE 1                                                                                                                  |           |      |      | SIZE DWG. NO.   |
|                                                                                                                                        | DRAWING IS NOT TO SCALE                                                                                                     |           |      |      | A 5745-5-SS  -  |