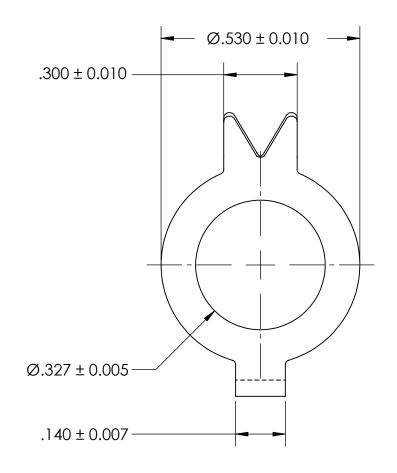

## REFERENCE SEASTROM WORKMANSHIP STD. 8.4.1.W2

## STYLE 1

## NOTES:

## 1. NONE

|                                                                                                                                        | DIMENSIONS ARE IN INCHES TOLERANCES: FRACTIONAL±1/32 ANGULAR: MACH±1/2 Deg TWO PLACE DECIMAL ±.01 THREE PLACE DECIMAL ±.005 |           | NAME | DATE | SEASTROM MFG    |
|----------------------------------------------------------------------------------------------------------------------------------------|-----------------------------------------------------------------------------------------------------------------------------|-----------|------|------|-----------------|
|                                                                                                                                        |                                                                                                                             | DRAWN     |      |      |                 |
|                                                                                                                                        |                                                                                                                             | CHECKED   |      |      |                 |
|                                                                                                                                        |                                                                                                                             | ENG APPR. |      |      | TAB LOCK WASHER |
| PROPRIETARY AND CONFIDENTIAL                                                                                                           |                                                                                                                             | MFG APPR. |      |      |                 |
| THE INFORMATION CONTAINED IN THIS DRAWING IS THE SOLE PROPERTY OF                                                                      | MATERIAL                                                                                                                    | Q.A.      |      |      |                 |
| SEASTROM MANUFACTURING. ANY REPRODUCTION IN PART OR AS A WHOLE WITHOUT THE WRITTEN PERMISSION OF SEASTROM MANUFACTURING IS PROHIBITED. | 300 SERIES STAINLESS STEEL                                                                                                  | COMMENTS: |      |      |                 |
|                                                                                                                                        | SEE NOTE 1                                                                                                                  |           |      |      | SIZE DWG. NO.   |
|                                                                                                                                        | DRAWING IS NOT TO SCALE                                                                                                     |           |      |      | A 5745-5-SS  -  |