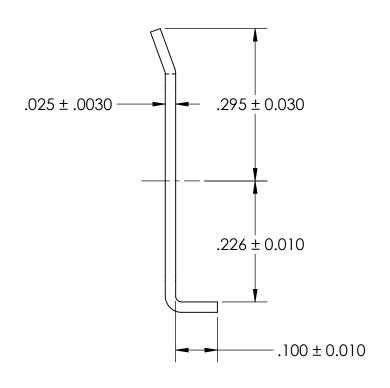

## REFERENCE SEASTROM WORKMANSHIP STD. 8.4.1.W2

## STYLE 1

## NOTES:

## 1. NONE

|                                                                                                                                                                                       | DIMENSIONS ARE IN INCHES TOLERANCES: FRACTIONAL±1/32 ANGULAR: MACH±1/2 Deg TWO PLACE DECIMAL ±.01 THREE PLACE DECIMAL ±.005 |           | NAME | DATE |                 |      |
|---------------------------------------------------------------------------------------------------------------------------------------------------------------------------------------|-----------------------------------------------------------------------------------------------------------------------------|-----------|------|------|-----------------|------|
|                                                                                                                                                                                       |                                                                                                                             | DRAWN     |      |      | SEASTROM MFG    |      |
|                                                                                                                                                                                       |                                                                                                                             | CHECKED   |      |      |                 |      |
|                                                                                                                                                                                       |                                                                                                                             | ENG APPR. |      |      | TAB LOCK WASHER |      |
| PROPRIETARY AND CONFIDENTIAL                                                                                                                                                          |                                                                                                                             | MFG APPR. |      |      | IAD LOCK WASHER |      |
| THE INFORMATION CONTAINED IN THIS                                                                                                                                                     | MATERIAL                                                                                                                    | Q.A.      |      |      |                 |      |
| DRAWING IS THE SOLE PROPERTY OF<br>SEASTROM MANUFACTURING. ANY<br>REPRODUCTION IN PART OR AS A WHOLE<br>WITHOUT THE WRITTEN PERMISSION OF<br>SEASTROM MANUFACTURING IS<br>PROHIBITED. | COLD ROLLED STEEL                                                                                                           | COMMENTS: |      |      |                 |      |
|                                                                                                                                                                                       | SEE NOTE 1                                                                                                                  |           |      |      |                 | REV. |
|                                                                                                                                                                                       | DRAWING IS NOT TO SCALE                                                                                                     |           |      |      | A 5745-2        | -    |
|                                                                                                                                                                                       |                                                                                                                             |           |      |      | SHEET 1 C       | )F 1 |