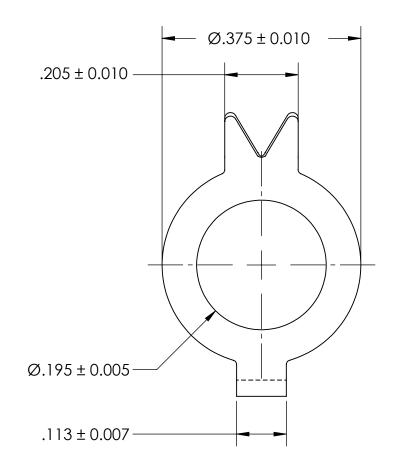

## REFERENCE SEASTROM WORKMANSHIP STD. 8.4.1.W2

## STYLE 1

## NOTES:

## 1. NONE

|                                                                                                                                                                                       | DIMENSIONS ARE IN INCHES TOLERANCES: FRACTIONAL±1/32 ANGULAR: MACH±1/2 Deg TWO PLACE DECIMAL ±.01 THREE PLACE DECIMAL ±.005 |           | NAME | DATE |                 |      |
|---------------------------------------------------------------------------------------------------------------------------------------------------------------------------------------|-----------------------------------------------------------------------------------------------------------------------------|-----------|------|------|-----------------|------|
|                                                                                                                                                                                       |                                                                                                                             | DRAWN     |      |      | SEASTROM MFG    |      |
|                                                                                                                                                                                       |                                                                                                                             | CHECKED   |      |      |                 |      |
|                                                                                                                                                                                       |                                                                                                                             | ENG APPR. |      |      | TAB LOCK WASHER |      |
| PROPRIETARY AND CONFIDENTIAL                                                                                                                                                          |                                                                                                                             | MFG APPR. |      |      | IAD LOCK WASHER |      |
| THE INFORMATION CONTAINED IN THIS                                                                                                                                                     | MATERIAL                                                                                                                    | Q.A.      |      |      |                 |      |
| DRAWING IS THE SOLE PROPERTY OF<br>SEASTROM MANUFACTURING. ANY<br>REPRODUCTION IN PART OR AS A WHOLE<br>WITHOUT THE WRITTEN PERMISSION OF<br>SEASTROM MANUFACTURING IS<br>PROHIBITED. | COLD ROLLED STEEL                                                                                                           | COMMENTS: |      |      |                 |      |
|                                                                                                                                                                                       | SEE NOTE 1                                                                                                                  |           |      |      |                 | REV. |
|                                                                                                                                                                                       | DRAWING IS NOT TO SCALE                                                                                                     |           |      |      | A 5745-2        | -    |
|                                                                                                                                                                                       |                                                                                                                             |           |      |      | SHEET 1 C       | )F 1 |