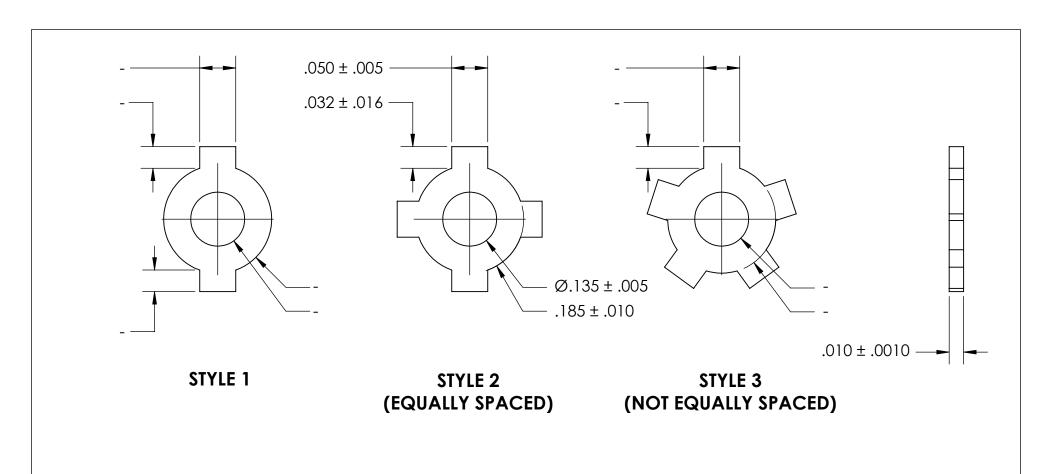

NOTES 1. NONE

NO. OF TABS: 4

WASHER STYLE: 2

| PROPRIETARY AND CONFIDENTIAL  HE INFORMATION CONTAINED IN THIS  DRAWING IS THE SOLE PROPERTY OF  EASTROM MANUFACTURING. ANY  SEPRODUCTION IN PART OR AS A WHOLE  WITHOUT THE WRITTEN PERMISSION OF  EASTROM MANUFACTURING IS  PROHIBITED. | DIMENSIONS ARE IN INCHES TOLERANCES: FRACTIONAL±1/32 ANGULAR: MACH±1/2 Deg TWO PLACE DECIMAL ±.01 THREE PLACE DECIMAL ±.005 |           | NAME | DATE | SEASTROM MFG             |          |
|-------------------------------------------------------------------------------------------------------------------------------------------------------------------------------------------------------------------------------------------|-----------------------------------------------------------------------------------------------------------------------------|-----------|------|------|--------------------------|----------|
|                                                                                                                                                                                                                                           |                                                                                                                             | DRAWN     |      |      |                          |          |
|                                                                                                                                                                                                                                           |                                                                                                                             | CHECKED   |      |      | MULTIPLE EXT. TAB WASHER |          |
|                                                                                                                                                                                                                                           |                                                                                                                             | ENG APPR. |      |      |                          |          |
|                                                                                                                                                                                                                                           |                                                                                                                             | MFG APPR. |      |      | MULTIFLE EXT. TAD WASHER |          |
|                                                                                                                                                                                                                                           | MATERIAL COLD ROLLED STEEL                                                                                                  | Q.A.      |      |      |                          |          |
|                                                                                                                                                                                                                                           |                                                                                                                             | COMMENTS: |      |      |                          |          |
|                                                                                                                                                                                                                                           | SEE NOTE 1                                                                                                                  |           |      |      |                          | REV.     |
|                                                                                                                                                                                                                                           | DRAWING IS NOT TO SCALE                                                                                                     |           |      |      | A 5742-8                 |          |
|                                                                                                                                                                                                                                           |                                                                                                                             |           |      |      | SHEET 1 C                | <u>)</u> |
|                                                                                                                                                                                                                                           |                                                                                                                             |           |      |      |                          |          |