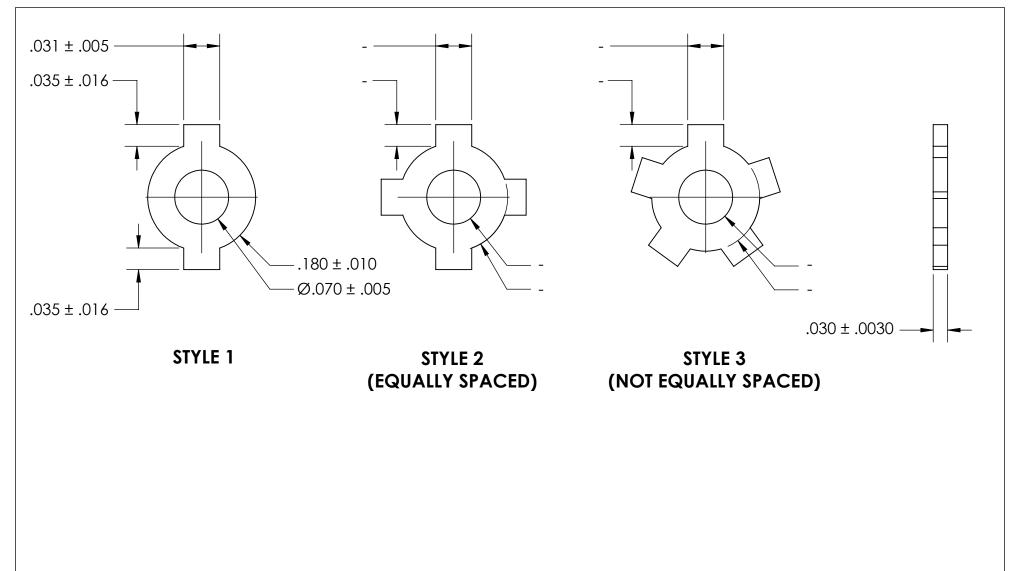

NOTES 1. NONE

NO. OF TABS: 2

WASHER STYLE: 1

|                                                                                                                                                                                                          | DIMENSIONS ARE IN INCHES TOLERANCES: FRACTIONAL±1/32 ANGULAR: MACH±1/2 Deg TWO PLACE DECIMAL ±.01 | DRAWN     | NAME | DATE | SEASTROM MFG             |      |
|----------------------------------------------------------------------------------------------------------------------------------------------------------------------------------------------------------|---------------------------------------------------------------------------------------------------|-----------|------|------|--------------------------|------|
|                                                                                                                                                                                                          |                                                                                                   | CHECKED   |      |      |                          |      |
|                                                                                                                                                                                                          |                                                                                                   | ENG APPR. |      |      | MULTIPLE EXT. TAB WASHER |      |
| PROPRIETARY AND CONFIDENTIAL                                                                                                                                                                             | THREE PLACE DECIMAL ±.005                                                                         | MFG APPR. |      |      | MULTIFLE EXT. TAD WASHER |      |
| THE INFORMATION CONTAINED IN THIS DRAWING IS THE SOLE PROPERTY OF SEASTROM MANUFACTURING. ANY REPRODUCTION IN PART OR AS A WHOLE WITHOUT THE WRITTEN PERMISSION OF SEASTROM MANUFACTURING IS PROHIBITED. | MATERIAL COLD ROLLED STEEL                                                                        | Q.A.      |      |      |                          |      |
|                                                                                                                                                                                                          |                                                                                                   | COMMENTS: |      |      |                          |      |
|                                                                                                                                                                                                          | FINISH<br>SEE NOTE 1                                                                              |           |      |      | SIZE DWG. NO.            | REV. |
|                                                                                                                                                                                                          |                                                                                                   | -         |      |      | A 5742-4                 | _    |
|                                                                                                                                                                                                          | DRAWING IS NOT TO SCALE                                                                           |           |      |      | SHEET 1 C                | OF 1 |
|                                                                                                                                                                                                          |                                                                                                   | -         |      |      |                          |      |