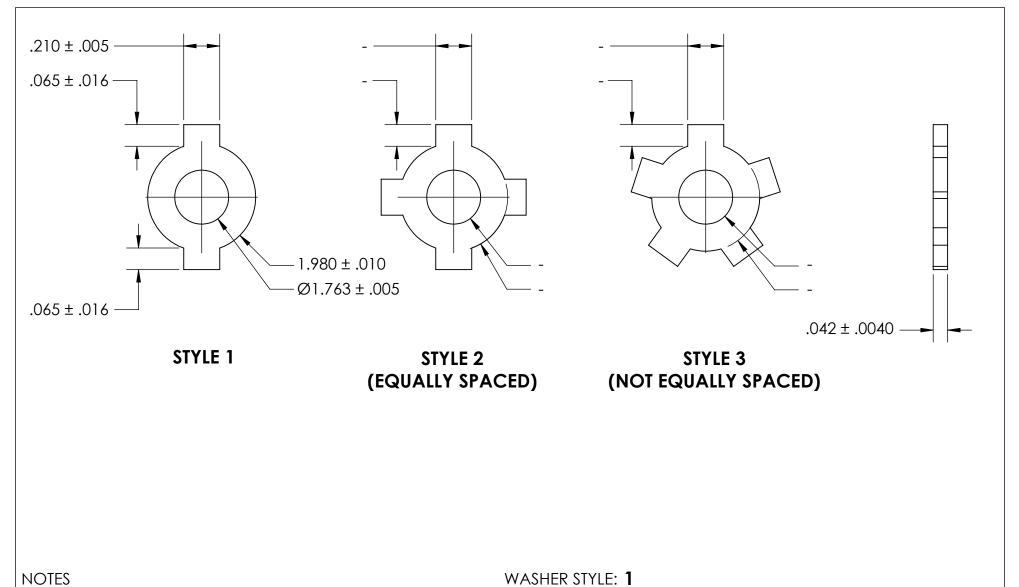

NOTES 1. NONE

NO. OF TABS: 2

|                                                                                                                                                                    | TOLERANCES: FRACTIONAL±1/32 ANGULAR: MACH±1/2 Deg TWO PLACE DECIMAL ±.01 THREE PLACE DECIMAL ±.005 | DRAWN     |  |  | SEASTROM MFG             |              |  |
|--------------------------------------------------------------------------------------------------------------------------------------------------------------------|----------------------------------------------------------------------------------------------------|-----------|--|--|--------------------------|--------------|--|
|                                                                                                                                                                    |                                                                                                    | CHECKED   |  |  | MULTIPLE EXT. TAB WASHER |              |  |
|                                                                                                                                                                    |                                                                                                    | ENG APPR. |  |  |                          |              |  |
| PROPRIETARY AND CONFIDENTIAL                                                                                                                                       |                                                                                                    | MFG APPR. |  |  | MULTIFLE EXT. TAD WASHER |              |  |
| THE INFORMATION CONTAINED IN THIS DRAWING IS THE SOLE PROPERTY OF SEASTROM MANUFACTURING, ANY REPRODUCTION IN PART OR AS A WHOLE WITHOUT THE WRITTEN PERMISSION OF | MATERIAL COLD ROLLED STEEL                                                                         | Q.A.      |  |  |                          |              |  |
|                                                                                                                                                                    |                                                                                                    | COMMENTS: |  |  |                          |              |  |
|                                                                                                                                                                    | SEE NOTE 1                                                                                         |           |  |  | SIZE DWG. NO.            | REV.         |  |
| SEASTROM MANUFACTURING IS PROHIBITED.                                                                                                                              | DRAWING IS NOT TO SCALE                                                                            |           |  |  | <b>A</b> 5742-29         | SHEET 1 OF 1 |  |