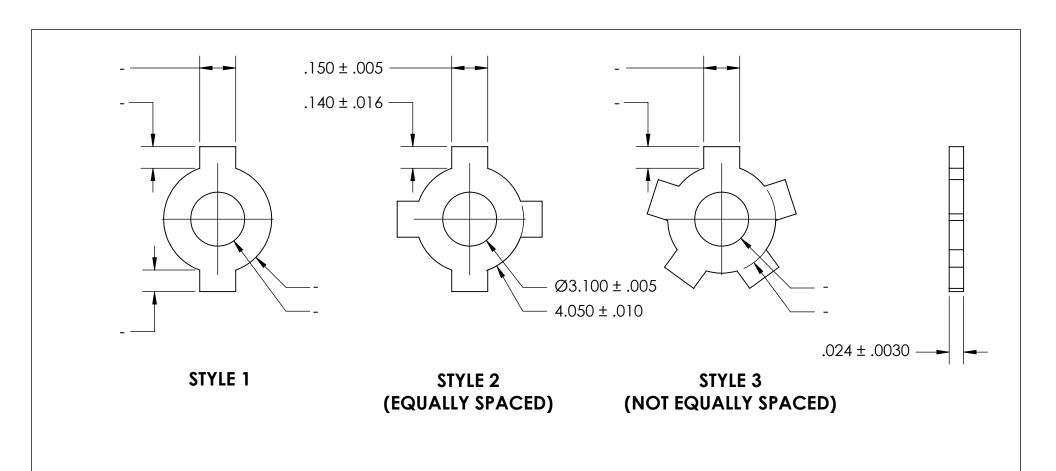

NOTES 1. NONE

NO. OF TABS: 23

WASHER STYLE: 2

|   |                                                                                                                                                                                                                                       | DIMENSIONS ARE IN INCHES                          |           | NAME | DATE | $C \vdash A C \vdash D \bigcirc A \land A \vdash \bigcirc$ |      |
|---|---------------------------------------------------------------------------------------------------------------------------------------------------------------------------------------------------------------------------------------|---------------------------------------------------|-----------|------|------|------------------------------------------------------------|------|
|   |                                                                                                                                                                                                                                       | TOLERANCES: FRACTIONAL±1/32 ANGULAR: MACH±1/2 Deg | DRAWN     |      |      | SEASTROM MFG                                               |      |
|   |                                                                                                                                                                                                                                       |                                                   | CHECKED   |      |      |                                                            |      |
| Γ | PROPRIETARY AND CONFIDENTIAL THE INFORMATION CONTAINED IN THIS DRAWING IS THE SOLE PROPERTY OF SEASTROM MANUFACTURING, ANY REPRODUCTION IN PART OR AS A WHOLE WITHOUT THE WRITTEN PERMISSION OF SEASTROM MANUFACTURING IS PROHIBITED. | TWO PLACE DECIMAL ±.01 THREE PLACE DECIMAL ±.005  | ENG APPR. |      |      | MULTIPLE EXT. TAB WASHER                                   |      |
|   |                                                                                                                                                                                                                                       |                                                   | MFG APPR. |      |      | MULTIFLE EXT. TAD WASHER                                   |      |
|   |                                                                                                                                                                                                                                       | MATERIAL COLD ROLLED STEEL                        | Q.A.      |      |      |                                                            |      |
|   |                                                                                                                                                                                                                                       |                                                   | COMMENTS: |      |      |                                                            |      |
|   |                                                                                                                                                                                                                                       | FINISH<br>SEE NOTE 1                              |           |      |      |                                                            | REV. |
|   |                                                                                                                                                                                                                                       | DRAWING IS NOT TO SCALE                           | 1         |      |      | <b>A</b>   5742-23   -                                     | _    |
|   |                                                                                                                                                                                                                                       |                                                   |           |      |      | SHEET 1 OF                                                 | F 1  |
|   |                                                                                                                                                                                                                                       |                                                   |           |      |      |                                                            |      |