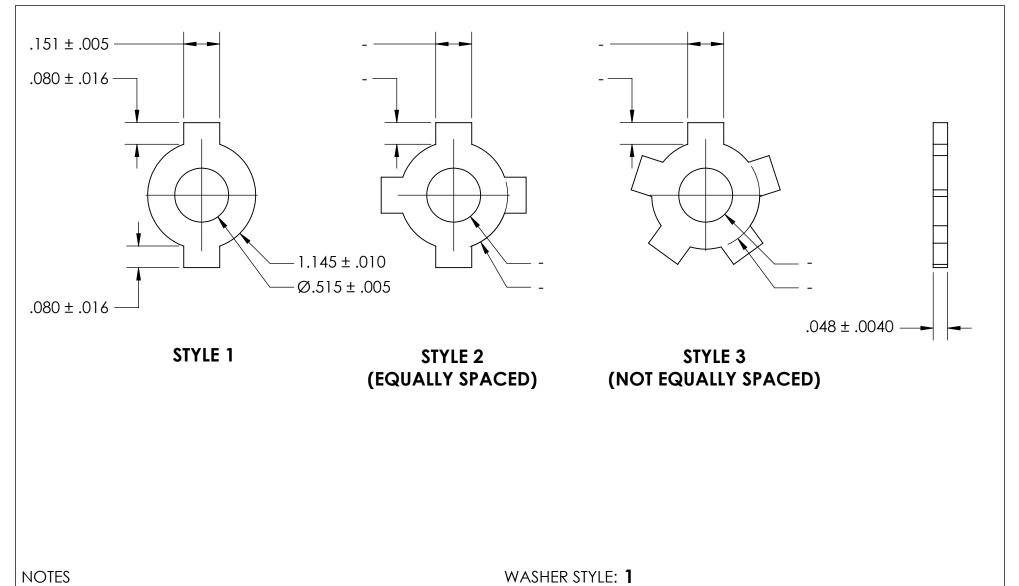

NOTES 1. NONE

NO. OF TABS: 2

| PROPRIETARY AND CONFIDENTIAL THE INFORMATION CONTAINED IN THIS DRAWING IS THE SOLE PROPERTY OF SEASTROM MANUFACTURING, ANY REPRODUCTION IN PART OR AS A WHOLE WITHOUT THE WRITTEN PERMISSION OF SEASTROM MANUFACTURING IS PROHIBITED. | DIMENSIONS ARE IN INCHES TOLERANCES: FRACTIONAL±1/32 ANGULAR: MACH±1/2 Deg TWO PLACE DECIMAL ±.01 THREE PLACE DECIMAL ±.005 | DRAWN     | NAME | DATE | SEASTROM MFG             |      |
|---------------------------------------------------------------------------------------------------------------------------------------------------------------------------------------------------------------------------------------|-----------------------------------------------------------------------------------------------------------------------------|-----------|------|------|--------------------------|------|
|                                                                                                                                                                                                                                       |                                                                                                                             | CHECKED   |      |      | MULTIPLE EXT. TAB WASHER |      |
|                                                                                                                                                                                                                                       |                                                                                                                             | ENG APPR. |      |      |                          |      |
|                                                                                                                                                                                                                                       |                                                                                                                             | MFG APPR. |      |      | MULIIFLE EXI. IAD WASHER |      |
|                                                                                                                                                                                                                                       | MATERIAL COLD ROLLED STEEL                                                                                                  | Q.A.      |      |      |                          |      |
|                                                                                                                                                                                                                                       |                                                                                                                             | COMMENTS: |      |      |                          |      |
|                                                                                                                                                                                                                                       | SEE NOTE 1                                                                                                                  |           |      |      |                          | REV. |
|                                                                                                                                                                                                                                       | DRAWING IS NOT TO SCALE                                                                                                     |           |      |      | <b>A</b> 5742-20         | -    |
|                                                                                                                                                                                                                                       |                                                                                                                             |           |      |      | SHEET 1 OF               | F 1  |