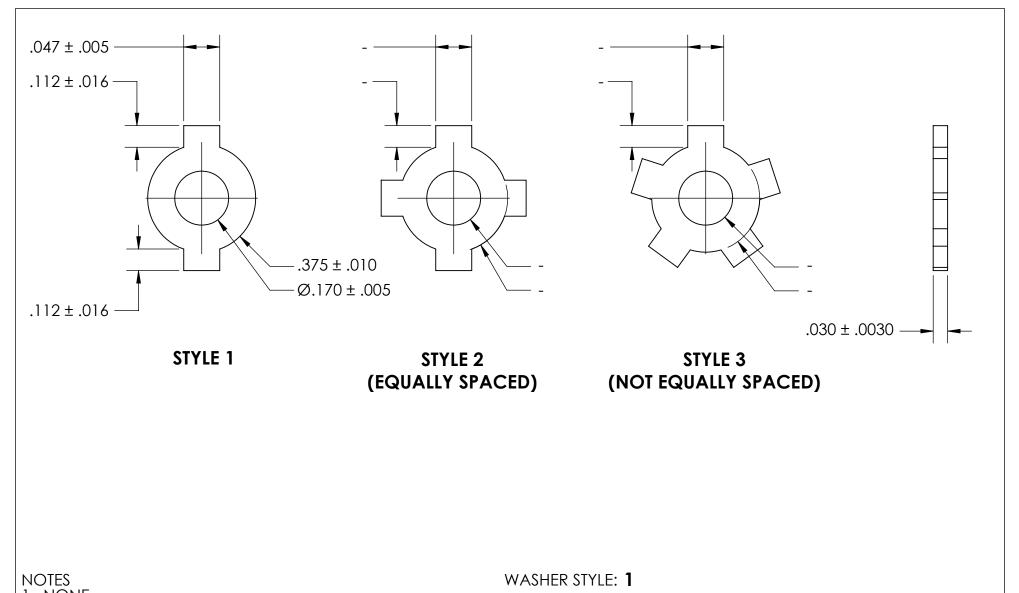

NOTES 1. NONE

NO. OF TABS: 2

| DRAWING IS THE SOLE PROPERTY OF<br>SEASTROM MANUFACTURING. ANY<br>REPRODUCTION IN PART OR AS A WHOLE | DIMENSIONS ARE IN INCHES TOLERANCES: FRACTIONAL ± 1/32 ANGULAR: MACH ± 1/2 Deg TWO PLACE DECIMAL ± .01 THREE PLACE DECIMAL ± .005 | DRAWN     | NAME | DATE | SEASTROM MFG             |      |
|------------------------------------------------------------------------------------------------------|-----------------------------------------------------------------------------------------------------------------------------------|-----------|------|------|--------------------------|------|
|                                                                                                      |                                                                                                                                   | CHECKED   |      |      | MULTIPLE EXT. TAB WASHER |      |
|                                                                                                      |                                                                                                                                   | ENG APPR. |      |      |                          |      |
|                                                                                                      |                                                                                                                                   | MFG APPR. |      |      | MULIIFLE EXI. IAD WASHER |      |
|                                                                                                      | MATERIAL<br>COLD ROLLED STEEL                                                                                                     | Q.A.      |      |      |                          |      |
|                                                                                                      |                                                                                                                                   | COMMENTS: |      |      |                          |      |
|                                                                                                      | SEE NOTE 1                                                                                                                        |           |      |      | SIZE DWG. NO.            | REV. |
|                                                                                                      | DRAWING IS NOT TO SCALE                                                                                                           |           |      |      | A 5742-2                 | -    |
|                                                                                                      |                                                                                                                                   |           |      |      | SHEET 1 C                | )F 1 |