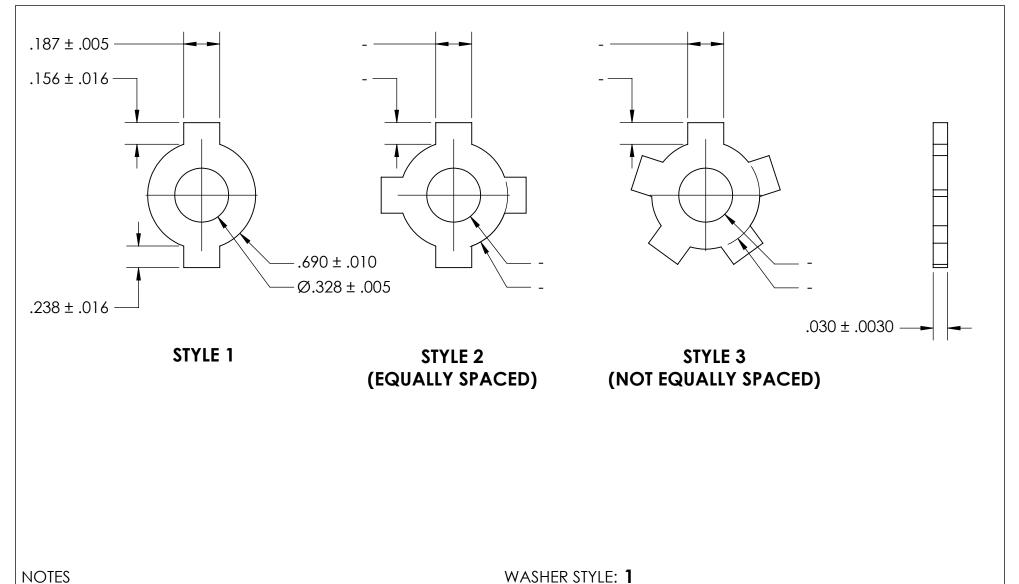

NOTES 1. NONE

NO. OF TABS: 2

|                                                                                                                                                                                                          | DIMENSIONS ARE IN INCHES TOLERANCES: FRACTIONAL±1/32 ANGULAR: MACH±1/2 Deg TWO PLACE DECIMAL ±.01 THREE PLACE DECIMAL ±.005 |           |  |  | SEASTROM MFG             |      |
|----------------------------------------------------------------------------------------------------------------------------------------------------------------------------------------------------------|-----------------------------------------------------------------------------------------------------------------------------|-----------|--|--|--------------------------|------|
|                                                                                                                                                                                                          |                                                                                                                             | DRAWN     |  |  | 3LASTROM MIG             |      |
|                                                                                                                                                                                                          |                                                                                                                             | CHECKED   |  |  | MULTIPLE EXT. TAB WASHER |      |
|                                                                                                                                                                                                          |                                                                                                                             | ENG APPR. |  |  |                          |      |
| PROPRIETARY AND CONFIDENTIAL                                                                                                                                                                             |                                                                                                                             | MFG APPR. |  |  | MULTIFLE EXT. TAD WASHER |      |
| THE INFORMATION CONTAINED IN THIS DRAWING IS THE SOLE PROPERTY OF SEASTROM MANUFACTURING. ANY REPRODUCTION IN PART OR AS A WHOLE WITHOUT THE WRITTEN PERMISSION OF SEASTROM MANUFACTURING IS PROHIBITED. | MATERIAL COLD ROLLED STEEL                                                                                                  | Q.A.      |  |  |                          |      |
|                                                                                                                                                                                                          |                                                                                                                             | COMMENTS: |  |  |                          |      |
|                                                                                                                                                                                                          | FINISH                                                                                                                      |           |  |  |                          |      |
|                                                                                                                                                                                                          | SEE NOTE 1                                                                                                                  |           |  |  | SIZE DWG. NO.            | REV. |
|                                                                                                                                                                                                          | DRAWING IS NOT TO SCALE                                                                                                     |           |  |  | <b>A</b>   5742-17       | -    |
|                                                                                                                                                                                                          |                                                                                                                             |           |  |  | SHEET 1 (                | OF 1 |
|                                                                                                                                                                                                          |                                                                                                                             |           |  |  |                          |      |