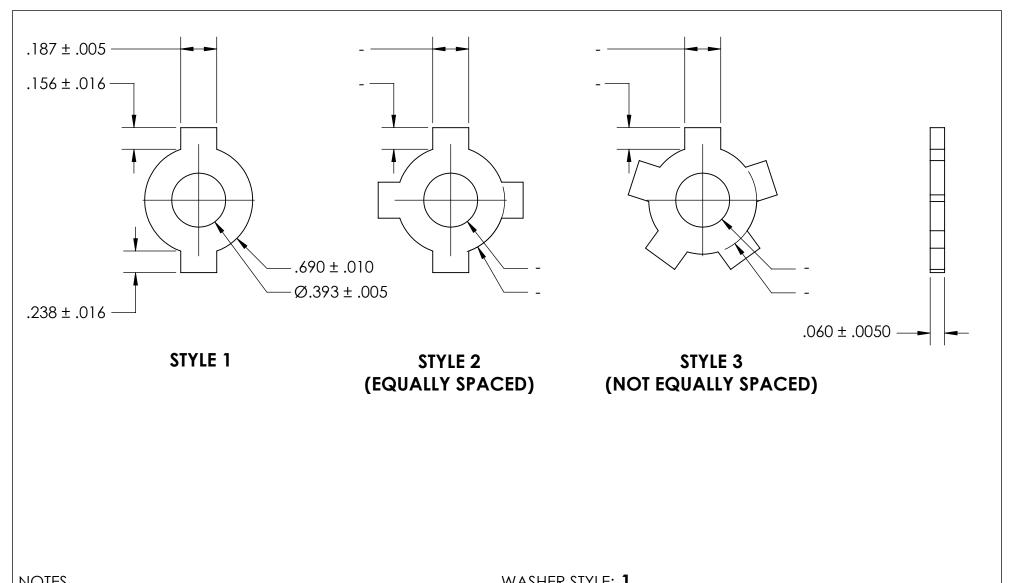

NOTES 1. NONE

2. NO. OF TABS: 2

## WASHER STYLE: 1

|  |                                                                                                                                                                                                                                       | DIMENSIONS ARE IN INCHES                 |           | NAME | DAIE                     | SEASTROM MFG               |
|--|---------------------------------------------------------------------------------------------------------------------------------------------------------------------------------------------------------------------------------------|------------------------------------------|-----------|------|--------------------------|----------------------------|
|  |                                                                                                                                                                                                                                       | TOLERANCES:                              | DRAWN     |      |                          | 3LASTROM MIG               |
|  |                                                                                                                                                                                                                                       | FRACTIONAL±1/32<br>ANGULAR: MACH±1/2 Deg | CHECKED   |      |                          |                            |
|  | TWO PLACE DECIMAL ±.01                                                                                                                                                                                                                | ENG APPR.                                |           |      | MULTIPLE EXT. TAB WASHER |                            |
|  | PROPRIETARY AND CONFIDENTIAL THE INFORMATION CONTAINED IN THIS DRAWING IS THE SOLE PROPERTY OF SEASTROM MANUFACTURING. ANY REPRODUCTION IN PART OR AS A WHOLE WITHOUT THE WRITTEN PERMISSION OF SEASTROM MANUFACTURING IS PROHIBITED. | THREE PLACE DECIMAL ±.005                | MFG APPR. |      |                          | MOLIII LL LAI, IAD WASIILK |
|  |                                                                                                                                                                                                                                       | MATERIAL COLD ROLLED STEEL               | Q.A.      |      |                          |                            |
|  |                                                                                                                                                                                                                                       |                                          | COMMENTS: |      |                          |                            |
|  |                                                                                                                                                                                                                                       | FINISH<br>SEE NOTE 1                     |           |      |                          | SIZE DWG. NO.              |
|  |                                                                                                                                                                                                                                       | DRAWING IS NOT TO SCALE                  |           |      |                          | <b>A</b>   5742-11  -      |
|  |                                                                                                                                                                                                                                       |                                          |           |      |                          | SHEET 1 OF 1               |
|  |                                                                                                                                                                                                                                       |                                          |           |      |                          |                            |