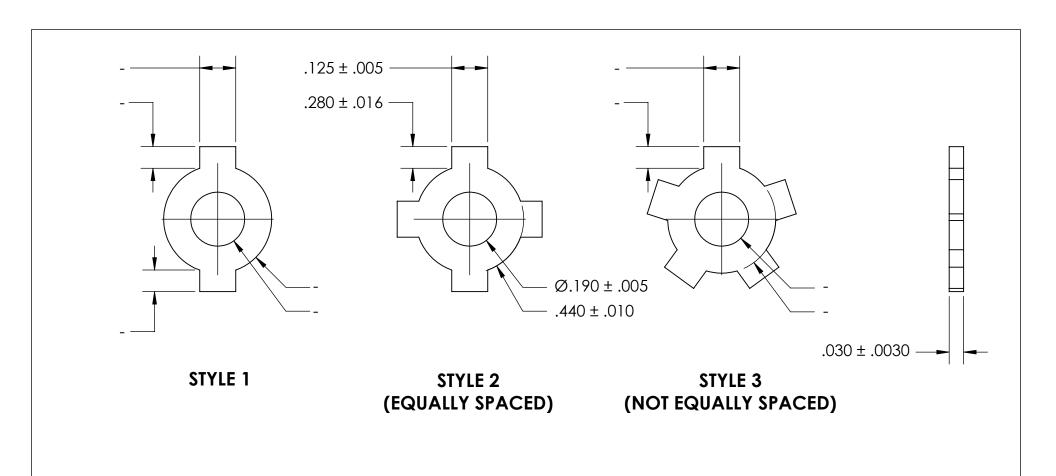

NOTES 1. NONE

2. NO. OF TABS: 8

WASHER STYLE: 2

|                                                                                                                                                                                                          | DIMENSIONS ARE IN INCHES TOLERANCES: FRACTIONAL± 1/32 ANGULAR: MACH± 1/2 Deg TWO PLACE DECIMAL ±.01 THREE PLACE DECIMAL ±.005 |           | NAME | DATE | SEASTROM MFG             |
|----------------------------------------------------------------------------------------------------------------------------------------------------------------------------------------------------------|-------------------------------------------------------------------------------------------------------------------------------|-----------|------|------|--------------------------|
|                                                                                                                                                                                                          |                                                                                                                               | DRAWN     |      |      | SEASIROM MIFG            |
|                                                                                                                                                                                                          |                                                                                                                               | CHECKED   |      |      |                          |
|                                                                                                                                                                                                          |                                                                                                                               | ENG APPR. |      |      | MULTIPLE EXT. TAB WASHER |
| PROPRIETARY AND CONFIDENTIAL                                                                                                                                                                             |                                                                                                                               | MFG APPR. |      |      |                          |
| THE INFORMATION CONTAINED IN THIS DRAWING IS THE SOLE PROPERTY OF SEASTROM MANUFACTURING. ANY REPRODUCTION IN PART OR AS A WHOLE WITHOUT THE WRITTEN PERMISSION OF SEASTROM MANUFACTURING IS PROHIBITED. | MATERIAL COLD ROLLED STEEL                                                                                                    | Q.A.      |      |      |                          |
|                                                                                                                                                                                                          |                                                                                                                               | COMMENTS: |      |      |                          |
|                                                                                                                                                                                                          | FINISH                                                                                                                        |           |      |      | SIZE DWG. NO. REV.       |
|                                                                                                                                                                                                          | SEE NOTE 1                                                                                                                    |           |      |      | SIZE DWG. NO.   REV.   - |
|                                                                                                                                                                                                          | DRAWING IS NOT TO SCALE                                                                                                       |           |      |      | 0, 12 10                 |
|                                                                                                                                                                                                          |                                                                                                                               |           |      |      | SHEET 1 OF 1             |