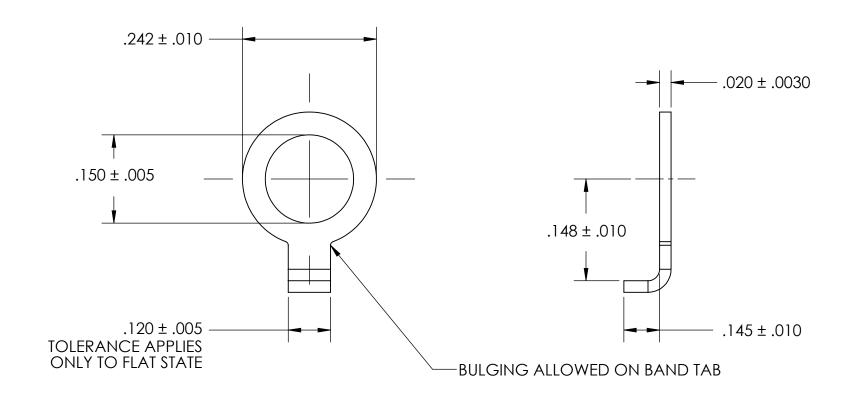

NOTES 1. NONE

2. SCREW SIZE: 6 / M3.5

PROPRIETARY AND CONFIDENTIAL

THE INFORMATION CONTAINED IN THIS DRAWING IS THE SOLE PROPERTY OF SEASTROM MANUFACTURING. ANY REPRODUCTION IN PART OR AS A WHOLE WITHOUT THE WRITTEN PERMISSION OF SEASTROM MANUFACTURING IS PROHIBITED.

| DIMENSIONS ARE IN INCHES TOLERANCES: FRACTIONAL±1/32 ANGULAR: MACH±1/2 Deg TWO PLACE DECIMAL ±.01 THREE PLACE DECIMAL ±.005 |           | NAME | DATE |             | SEASTROM MFG |           |
|-----------------------------------------------------------------------------------------------------------------------------|-----------|------|------|-------------|--------------|-----------|
|                                                                                                                             | DRAWN     |      |      |             |              |           |
|                                                                                                                             | CHECKED   |      |      |             |              |           |
|                                                                                                                             | ENG APPR. |      |      |             | WASHER, KEY  |           |
|                                                                                                                             | MFG APPR. |      |      | WASHER, KET |              |           |
| MATERIAL                                                                                                                    | Q.A.      |      |      |             |              |           |
| COLD ROLLED STEEL                                                                                                           | COMMENTS: |      |      |             |              |           |
| SEE NOTE 1                                                                                                                  |           |      |      |             |              | REV.      |
| DRAWING IS NOT TO SCALE                                                                                                     |           |      |      | Α           | 5740-11      | -<br>\E 1 |