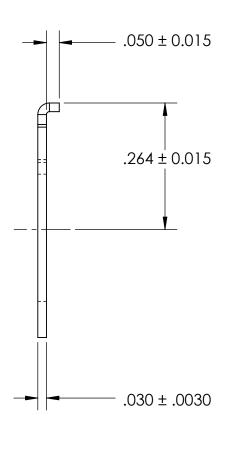

## REFERENCE SEASTROM WORKMANSHIP STD. 8.4.1.W2

## NOTES:

## 1. NONE

| PROPRIETARY AND CONFIDENTIAL THE INFORMATION CONTAINED IN THIS DRAWING IS THE SOLE PROPERTY OF SEASTROM MANUFACTURING. ANY REPRODUCTION IN PART OR AS A WHOLE WITHOUT THE WRITTEN PERMISSION OF SEASTROM MANUFACTURING IS PROHIBITED. | DIMENSIONS ARE IN INCHES TOLERANCES: FRACTIONAL±1/32 ANGULAR: MACH±1/2 Deg TWO PLACE DECIMAL ±.01 THREE PLACE DECIMAL ±.005 | DRAWN            | NAME            | DATE | SEASTROM MFG            |
|---------------------------------------------------------------------------------------------------------------------------------------------------------------------------------------------------------------------------------------|-----------------------------------------------------------------------------------------------------------------------------|------------------|-----------------|------|-------------------------|
|                                                                                                                                                                                                                                       |                                                                                                                             | CHECKED          |                 |      |                         |
|                                                                                                                                                                                                                                       |                                                                                                                             | ENG APPR.        |                 |      | INTERNAL TAB FORMED KEY |
|                                                                                                                                                                                                                                       |                                                                                                                             | MFG APPR.        |                 |      |                         |
|                                                                                                                                                                                                                                       | MATERIAL COLD ROLLED STEEL                                                                                                  | Q.A.<br>COMMENTS | Q.A.  COMMENTS: |      | WASHEK                  |
|                                                                                                                                                                                                                                       | SEE NOTE 1                                                                                                                  |                  |                 |      | SIZE DWG. NO. REV       |
|                                                                                                                                                                                                                                       | DRAWING IS NOT TO SCALE                                                                                                     |                  |                 |      | SHEET 1 OF 1            |