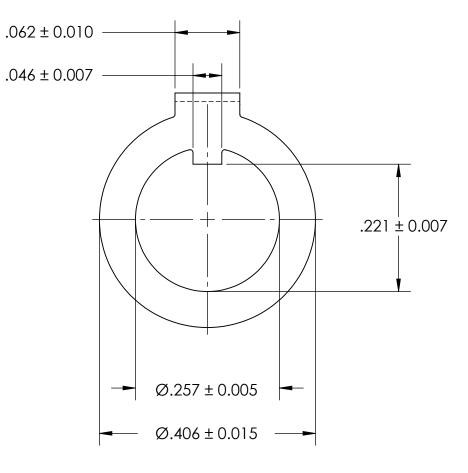

## REFERENCE SEASTROM WORKMANSHIP STD. 8.4.1.W2

## NOTES:

## 1. NONE

| PROPRIETARY AND CONFIDENTIAL THE INFORMATION CONTAINED IN THIS DRAWING IS THE SOLE PROPERTY OF SEASTROM MANUFACTURING. ANY REPRODUCTION IN PART OR AS A WHOLE WITHOUT THE WRITTEN PERMISSION OF SEASTROM MANUFACTURING IS PROHIBITED. | DIMENSIONS ARE IN INCHES TOLERANCES: FRACTIONAL±1/32 ANGULAR: MACH±1/2 Deg TWO PLACE DECIMAL ±.01 THREE PLACE DECIMAL ±.005 | DRAWN            | NAME            | DATE | SEASTROM MFG            |
|---------------------------------------------------------------------------------------------------------------------------------------------------------------------------------------------------------------------------------------|-----------------------------------------------------------------------------------------------------------------------------|------------------|-----------------|------|-------------------------|
|                                                                                                                                                                                                                                       |                                                                                                                             | CHECKED          |                 |      |                         |
|                                                                                                                                                                                                                                       |                                                                                                                             | ENG APPR.        |                 |      | INTERNAL TAB FORMED KEY |
|                                                                                                                                                                                                                                       |                                                                                                                             | MFG APPR.        |                 |      |                         |
|                                                                                                                                                                                                                                       | MATERIAL COLD ROLLED STEEL                                                                                                  | Q.A.<br>COMMENTS | Q.A.  COMMENTS: |      | WASHEK                  |
|                                                                                                                                                                                                                                       | SEE NOTE 1                                                                                                                  |                  |                 |      | SIZE DWG. NO. REV       |
|                                                                                                                                                                                                                                       | DRAWING IS NOT TO SCALE                                                                                                     |                  |                 |      | SHEET 1 OF 1            |