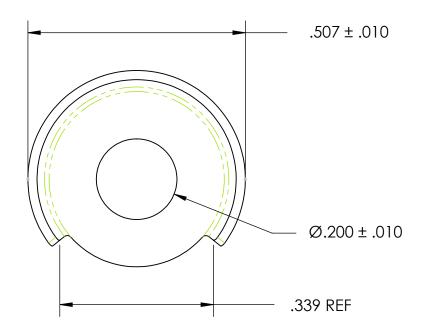

## NOTES:

## 1. NONE

|                                                                                                                                                                                                          | DIMENSIONS ARE IN INCHES TOLERANCES: FRACTIONAL ± 1/32 ANGULAR: MACH ± 1/2 Deg TWO PLACE DECIMAL ±.01 THREE PLACE DECIMAL ±.005  MATERIAL BRASS | DRAWN     | NAME | DATE | SEASTROM MFG        |                    |                    |
|----------------------------------------------------------------------------------------------------------------------------------------------------------------------------------------------------------|-------------------------------------------------------------------------------------------------------------------------------------------------|-----------|------|------|---------------------|--------------------|--------------------|
|                                                                                                                                                                                                          |                                                                                                                                                 | CHECKED   |      |      |                     |                    |                    |
|                                                                                                                                                                                                          |                                                                                                                                                 | ENG APPR. |      |      | TERMINAL CUP WASHER |                    |                    |
| PROPRIETARY AND CONFIDENTIAL                                                                                                                                                                             |                                                                                                                                                 | MFG APPR. |      |      | TERMINAL CUF WASHER |                    |                    |
| THE INFORMATION CONTAINED IN THIS DRAWING IS THE SOLE PROPERTY OF SEASTROM MANUFACTURING. ANY REPRODUCTION IN PART OR AS A WHOLE WITHOUT THE WRITTEN PERMISSION OF SEASTROM MANUFACTURING IS PROHIBITED. |                                                                                                                                                 | Q.A.      |      |      |                     |                    |                    |
|                                                                                                                                                                                                          |                                                                                                                                                 | COMMENTS: |      |      |                     |                    |                    |
|                                                                                                                                                                                                          | SEE NOTE 1                                                                                                                                      |           |      |      |                     | DWG. NO.           | REV.               |
|                                                                                                                                                                                                          | DRAWING IS NOT TO SCALE                                                                                                                         |           |      |      | Α                   | 5737-4   SHEET 1 ( | <b>) -</b><br>OF 1 |