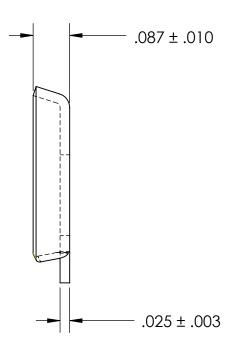

## NOTES:

## 1. NONE

|                                                                                                                                                                                                          | DIMENSIONS ARE IN INCHES TOLERANCES: FRACTIONAL ± 1/32 ANGULAR: MACH ± 1/2 Deg TWO PLACE DECIMAL ±.01 THREE PLACE DECIMAL ±.005  MATERIAL BRASS | DRAWN     | NAME | DATE | SEASTROM MFG        |                    |                    |
|----------------------------------------------------------------------------------------------------------------------------------------------------------------------------------------------------------|-------------------------------------------------------------------------------------------------------------------------------------------------|-----------|------|------|---------------------|--------------------|--------------------|
|                                                                                                                                                                                                          |                                                                                                                                                 | CHECKED   |      |      |                     |                    |                    |
|                                                                                                                                                                                                          |                                                                                                                                                 | ENG APPR. |      |      | TERMINAL CUP WASHER |                    |                    |
| PROPRIETARY AND CONFIDENTIAL                                                                                                                                                                             |                                                                                                                                                 | MFG APPR. |      |      | TERMINAL CUF WASHER |                    |                    |
| THE INFORMATION CONTAINED IN THIS DRAWING IS THE SOLE PROPERTY OF SEASTROM MANUFACTURING. ANY REPRODUCTION IN PART OR AS A WHOLE WITHOUT THE WRITTEN PERMISSION OF SEASTROM MANUFACTURING IS PROHIBITED. |                                                                                                                                                 | Q.A.      |      |      |                     |                    |                    |
|                                                                                                                                                                                                          |                                                                                                                                                 | COMMENTS: |      |      |                     |                    |                    |
|                                                                                                                                                                                                          | SEE NOTE 1                                                                                                                                      |           |      |      |                     | DWG. NO.           | REV.               |
|                                                                                                                                                                                                          | DRAWING IS NOT TO SCALE                                                                                                                         |           |      |      | Α                   | 5737-4   SHEET 1 ( | <b>) -</b><br>OF 1 |