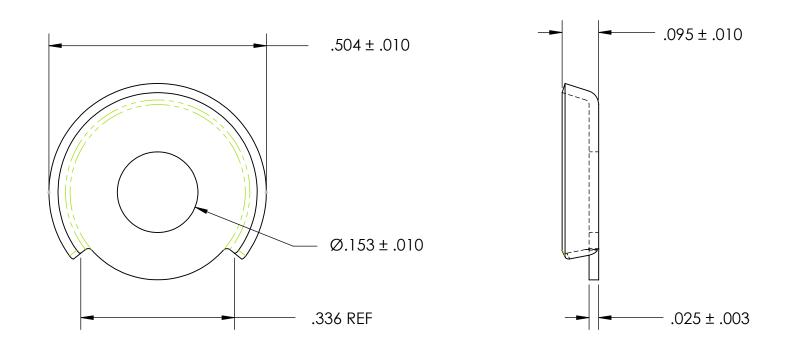

NOTES:

## 1. NICKEL PLATE PER AMS QQ-N-290 CLASS 1 GRADE G

| 2. DIMENSIONS APPLY PRIOR TO PLATING.                                                                                                                                                                                                                      |                                                                | DIMENSIONS ARE IN INCHES<br>TOLERANCES:<br>FRACTIONAL±1/32<br>ANGULAR: MACH±1/2 Deg<br>TWO PLACE DECIMAL ±.01<br>THREE PLACE DECIMAL ±.005 | DRAWN     | NAME | DATE | SEASTROM MFG        |
|------------------------------------------------------------------------------------------------------------------------------------------------------------------------------------------------------------------------------------------------------------|----------------------------------------------------------------|--------------------------------------------------------------------------------------------------------------------------------------------|-----------|------|------|---------------------|
|                                                                                                                                                                                                                                                            |                                                                |                                                                                                                                            | CHECKED   |      |      | TERMINAL CUP WASHER |
|                                                                                                                                                                                                                                                            |                                                                |                                                                                                                                            | ENG APPR. |      |      |                     |
| PROPRIETARY AND CONFIDENTIAL<br>THE INFORMATION CONTAINED IN THIS<br>DRAWING IS THE SOLE PROPERTY OF<br>SEASTROM MANUFACTURING. ANY<br>REPRODUCTION IN PART OR AS A WHOLE<br>WITHOUT THE WRITTEN PERMISSION OF<br>SEASTROM MANUFACTURING IS<br>PROHIBITED. | MFG APPR.                                                      |                                                                                                                                            |           |      |      |                     |
|                                                                                                                                                                                                                                                            |                                                                | MATERIAL                                                                                                                                   | Q.A.      |      |      |                     |
|                                                                                                                                                                                                                                                            |                                                                | BRASS                                                                                                                                      | COMMENTS  | :    |      |                     |
|                                                                                                                                                                                                                                                            | WITHOUT THE WRITTEN PERMISSION OF<br>SEASTROM MANUFACTURING IS | SEE NOTE 1                                                                                                                                 |           |      |      | SIZE DWG. NO.       |
|                                                                                                                                                                                                                                                            |                                                                | DRAWING IS NOT TO SCALE                                                                                                                    |           |      |      | A 5737-1-N -        |