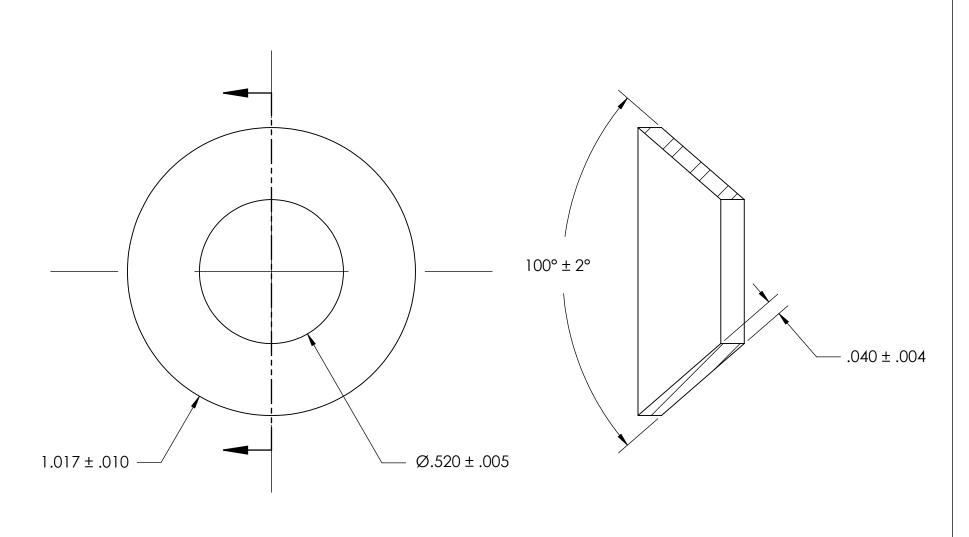

NOTES 1. NONE

2. SCREW SIZE: 1/2 / M12

| PROPRIETARY AND CONFIDENTIAL     |
|----------------------------------|
| THE INFORMATION CONTAINED IN THE |

THE INFORMATION CONTAINED IN THIS DRAWING IS THE SOLE PROPERTY OF SEASTROM MANUFACTURING. ANY REPRODUCTION IN PART OR AS A WHOLE WITHOUT THE WRITTEN PERMISSION OF SEASTROM MANUFACTURING IS PROHIBITED.

| DIMENSIONS ARE IN INCHES TOLERANCES: FRACTIONAL±1/32 ANGULAR: MACH±1/2 Deg TWO PLACE DECIMAL ±.01 THREE PLACE DECIMAL ±.005 | DRAWN     | NAME | DATE | SEASTROM MFG       |    |
|-----------------------------------------------------------------------------------------------------------------------------|-----------|------|------|--------------------|----|
|                                                                                                                             | CHECKED   |      |      | COUNTERSUNK WASHER | _  |
|                                                                                                                             | ENG APPR. |      |      |                    |    |
|                                                                                                                             | MFG APPR. |      |      |                    |    |
| material<br>ALUMINUM                                                                                                        | Q.A.      |      |      |                    |    |
|                                                                                                                             | COMMENTS: |      |      |                    |    |
| FINISH                                                                                                                      |           |      |      | SIZE DWG, NO.      | _  |
| SEE NOTE 1                                                                                                                  |           |      |      | Δ 5724 44          | ٧. |
| DRAWING IS NOT TO SCALE                                                                                                     |           |      |      |                    | _  |
| DRAWING IS NOT TO SCALE                                                                                                     |           |      |      | SHEET 1 OF 1       | 1  |