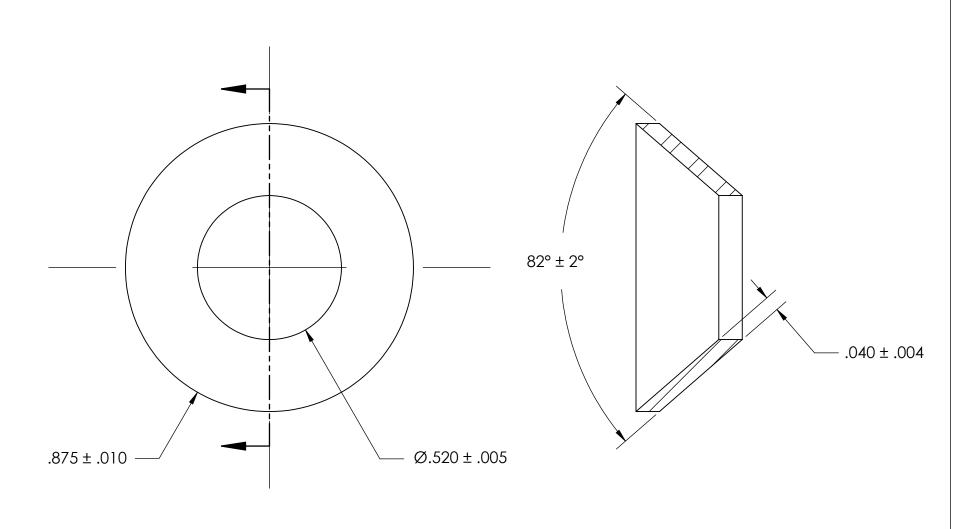

NOTES 1. NONE

2. SCREW SIZE: 1/2 / M12

| PROPRIETARY AND CONFIDENTIAL     |
|----------------------------------|
| THE INFORMATION CONTAINED IN THE |

IHE INFORMATION CONTAINED IN THIS DRAWING IS THE SOLE PROPERTY OF SEASTROM MANUFACTURING. ANY REPRODUCTION IN PART OR AS A WHOLE WITHOUT THE WRITTEN PERMISSION OF SEASTROM MANUFACTURING IS PROHIBITED.

|   | DIMENSIONS ARE IN INCHES TOLERANCES: FRACTIONAL±1/32 ANGULAR: MACH±1/2 Deg TWO PLACE DECIMAL ±.01 THREE PLACE DECIMAL ±.005 | DRAWN     | NAME | DATE | SEASTROM MFG       | è      |
|---|-----------------------------------------------------------------------------------------------------------------------------|-----------|------|------|--------------------|--------|
|   |                                                                                                                             | CHECKED   |      |      | COUNTERSUNK WASHER |        |
|   |                                                                                                                             | ENG APPR. |      |      |                    |        |
|   |                                                                                                                             | MFG APPR. |      |      |                    |        |
|   | MATERIAL<br>ALUMINUM                                                                                                        | Q.A.      |      |      |                    |        |
| Ľ |                                                                                                                             | COMMENTS: |      |      |                    |        |
|   | NISH                                                                                                                        |           |      |      | SIZE DWG. NO.      | RFV.   |
| 1 | EE NOTE 1                                                                                                                   |           |      |      | <b>A</b> 5736-42   | _      |
|   | DRAWING IS NOT TO SCALE                                                                                                     |           |      |      |                    | 1 OF 1 |