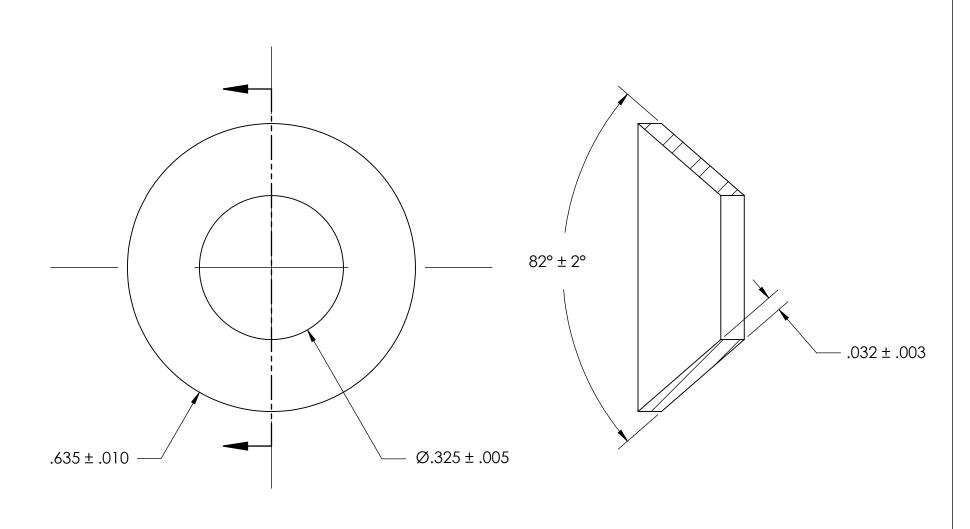

NOTES 1. NONE

2. SCREW SIZE: 5/16 / M7

| PROPRIETARY | AND CONFIDENTIAL |
|-------------|------------------|
|             |                  |

THE INFORMATION CONTAINED IN THIS DRAWING IS THE SOLE PROPERTY OF SEASTROM MANUFACTURING. ANY REPRODUCTION IN PART OR AS A WHOLE WITHOUT THE WRITTEN PERMISSION OF SEASTROM MANUFACTURING IS PROHIBITED.

| - 1               | DIMENSIONS ARE IN INCHES TOLERANCES: FRACTIONAL ± 1/32 ANGULAR: MACH ± 1/2 Deg TWO PLACE DECIMAL ± .01 | DRAWN     | NAME | DATE | SEASTROM           | MFG       |        |
|-------------------|--------------------------------------------------------------------------------------------------------|-----------|------|------|--------------------|-----------|--------|
|                   |                                                                                                        | CHECKED   |      |      |                    |           |        |
|                   |                                                                                                        | ENG APPR. |      |      | COUNTERSUNK WASHER |           | D      |
| THREE PLACE DECIN | THREE PLACE DECIMAL ±.005                                                                              | MFG APPR. |      |      |                    |           | IX.    |
| 1                 | MATERIAL<br>ALUMINUM                                                                                   | Q.A.      |      |      |                    |           |        |
| Ľ                 |                                                                                                        | COMMENTS: |      |      |                    |           |        |
| 1                 | NISH                                                                                                   |           |      |      | ZE DWG. NO.        |           | RFV.   |
| 13                | EE NOTE 1                                                                                              |           |      |      | <b>A</b> 5736-34   |           | L KEV. |
|                   | DRAWING IS NOT TO SCALE                                                                                |           |      |      | 1 3/30-34          | SHEET 1 C |        |