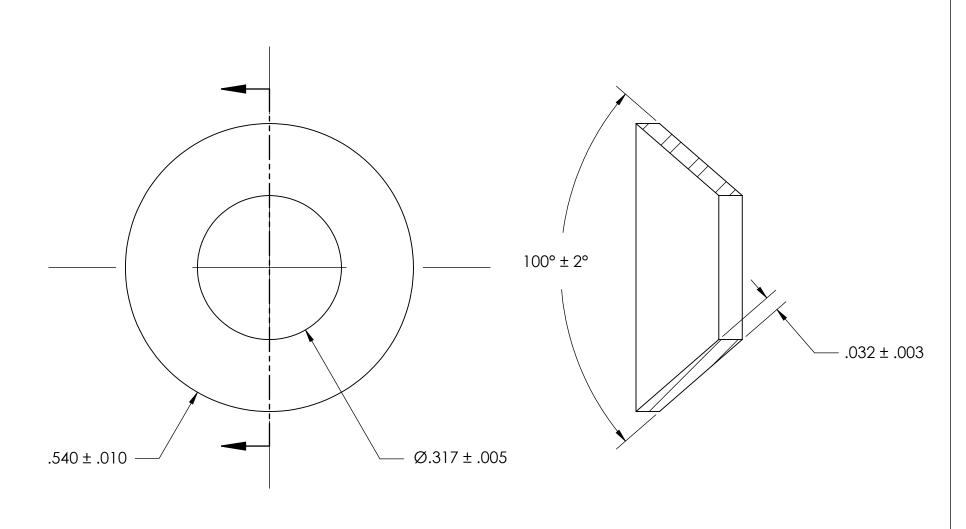

NOTES 1. NONE

2. SCREW SIZE: 1/4 / M7

PROPRIETARY AND CONFIDENTIAL
THE INFORMATION CONTAINED IN THIS

THE INFORMATION CONTAINED IN THIS DRAWING IS THE SOLE PROPERTY OF SEASTROM MANUFACTURING, ANY REPRODUCTION IN PART OR AS A WHOLE WITHOUT THE WRITTEN PERMISSION OF SEASTROM MANUFACTURING IS PROHIBITED.

| DIMENSIONS ARE IN INCHES TOLERANCES: FRACTIONAL±1/32 ANGULAR: MACH±1/2 Deg TWO PLACE DECIMAL ±.01 THREE PLACE DECIMAL ±.005 |           | NAME | DATE | SEASTROM MFG       |             |
|-----------------------------------------------------------------------------------------------------------------------------|-----------|------|------|--------------------|-------------|
|                                                                                                                             | DRAWN     |      |      |                    |             |
|                                                                                                                             | CHECKED   |      |      | COUNTERSUNK WASHER |             |
|                                                                                                                             | ENG APPR. |      |      |                    |             |
|                                                                                                                             | MFG APPR. |      |      |                    |             |
| MATERIAL<br>ALUMINUM                                                                                                        | Q.A.      |      |      |                    |             |
|                                                                                                                             | COMMENTS: |      |      |                    |             |
| FINISH SEE NOTE 1                                                                                                           |           |      |      | SIZE DWG. NO.      | REV.        |
| SEE NOTE I                                                                                                                  | -         |      |      | <b>A</b> 5736-33   |             |
| DRAWING IS NOT TO SCALE                                                                                                     |           |      |      |                    | HEET 1 OF 1 |