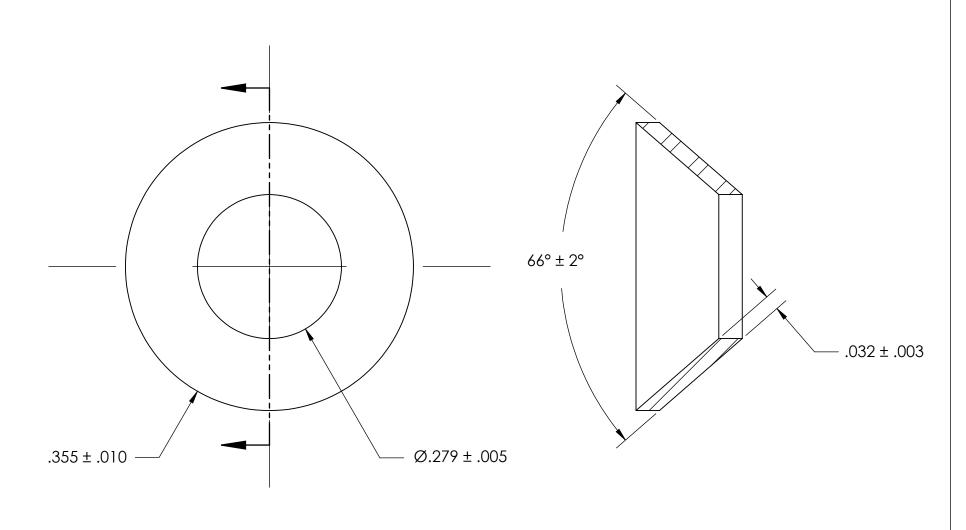

NOTES 1. NONE

2. SCREW SIZE: 1/4 / M6

PROPRIETARY AND CONFIDENTIAL

THE INFORMATION CONTAINED IN THIS DRAWING IS THE SOLE PROPERTY OF SEASTROM MANUFACTURING. ANY REPRODUCTION IN PART OR AS A WHOLE WITHOUT THE WRITTEN PERMISSION OF SEASTROM MANUFACTURING IS PROHIBITED.

| DIMENSIONS ARE IN INCHES TOLERANCES: FRACTIONAL±1/32 ANGULAR: MACH±1/2 Deg TWO PLACE DECIMAL ±.01 THREE PLACE DECIMAL ±.005 |           | NAME | DATE |                   |
|-----------------------------------------------------------------------------------------------------------------------------|-----------|------|------|-------------------|
|                                                                                                                             | DRAWN     |      |      | SEASTROM MFG      |
|                                                                                                                             | CHECKED   |      |      | COUNTERSUNK WASHE |
|                                                                                                                             | ENG APPR. |      |      |                   |
|                                                                                                                             | MFG APPR. |      |      |                   |
| vaterial<br>ALUMINUM                                                                                                        | Q.A.      |      |      |                   |
|                                                                                                                             | COMMENTS: |      |      |                   |
| FINISH<br>SEE NOTE 1                                                                                                        |           |      |      | SIZE DWG. NO.     |
| DRAWING IS NOT TO SCALE                                                                                                     |           |      |      | <b>A</b> 5736-31  |
|                                                                                                                             |           |      |      | SHEET 1           |

SUNK WASHER

SHEET 1 OF 1