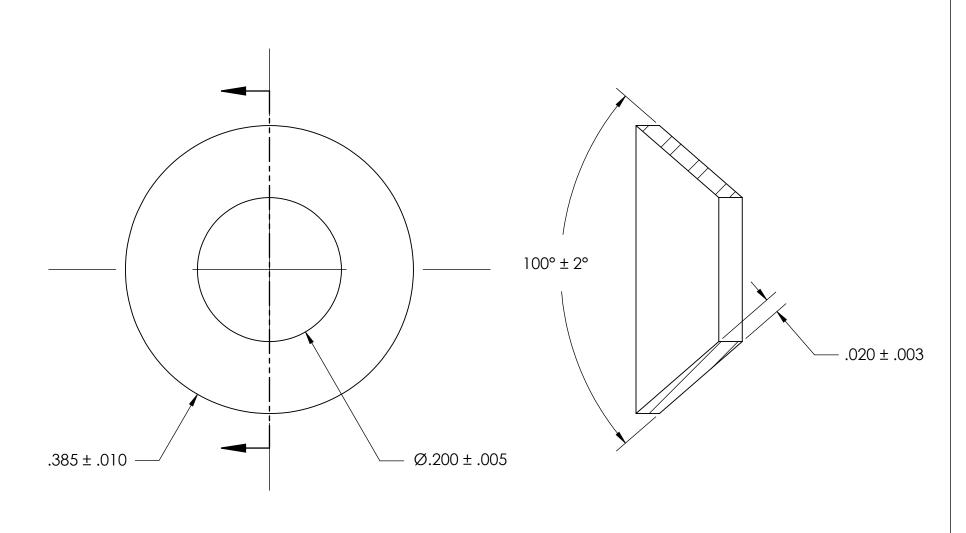

NOTES 1. NONE

2. SCREW SIZE: 10 / M4.5

| PROPRIETARY AND CONFIDENTIAL |
|------------------------------|
|                              |

THE INFORMATION CONTAINED IN THIS DRAWING IS THE SOLE PROPERTY OF SEASTROM MANUFACTURING. ANY REPRODUCTION IN PART OR AS A WHOLE WITHOUT THE WRITTEN PERMISSION OF SEASTROM MANUFACTURING IS PROHIBITED.

|     | DIMENSIONS ARE IN INCHES TOLERANCES: FRACTIONAL±1/32 ANGULAR: MACH±1/2 Deg TWO PLACE DECIMAL ±.01 THREE PLACE DECIMAL ±.005 | DRAWN     | NAME | DATE | SEASTROM MFG        | G                     |
|-----|-----------------------------------------------------------------------------------------------------------------------------|-----------|------|------|---------------------|-----------------------|
|     |                                                                                                                             | CHECKED   |      |      | COUNTERSUNK WASHER  |                       |
|     |                                                                                                                             | ENG APPR. |      |      |                     |                       |
|     |                                                                                                                             | MFG APPR. |      |      | COUNTERSUING WASHER |                       |
| Ì   | MATERIAL<br>ALUMINUM                                                                                                        | Q.A.      |      |      |                     |                       |
| ļ   |                                                                                                                             | COMMENTS: |      |      |                     |                       |
| - 1 | SEE NOTE 1                                                                                                                  |           |      |      | SIZE DWG. NO.       | REV.                  |
|     | DRAWING IS NOT TO SCALE                                                                                                     |           |      |      | A 5736-26           | <b>-</b><br>ET 1 OF 1 |
| _   |                                                                                                                             |           |      |      | OTIE                | <u> </u>              |